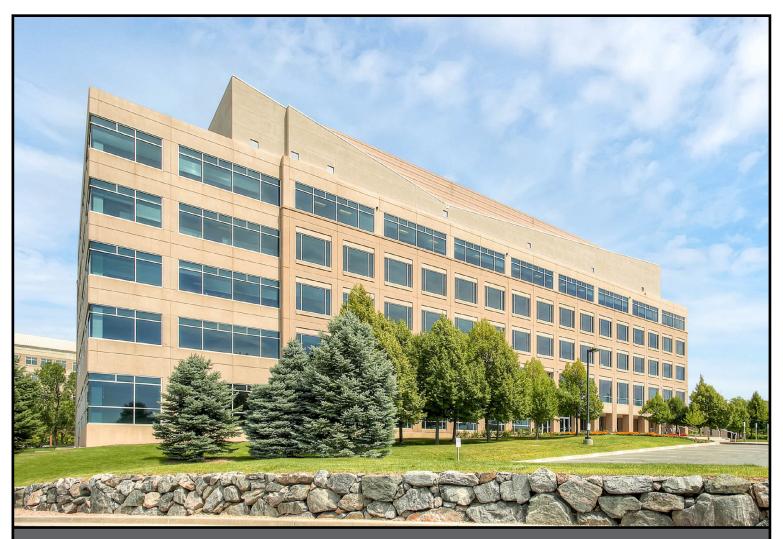

## HIGHOWERNE

6430 SOUTH FIDDLER'S GREEN CIRCLE | GREENWOOD VILLAGE, CO

Building Size: 119,834 SF

Space Available: 1,278 - 10,525 RSF

Lease Rate: \$23.00-\$24.00/SF Full Service

Building Features: Walking distance to Light Rail

Outstanding views

Shower and locker facilities

Common tenant conference room

Card key access

Numerous area amenities

**CBRE** 