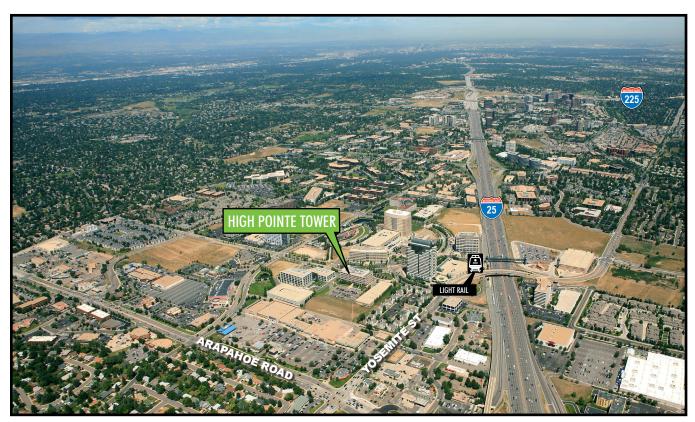

## HIGHOWERNE

6430 SOUTH FIDDLER'S GREEN CIRCLE | GREENWOOD VILLAGE, CO

Building Size: 119,834 SF

Space Available: 1,278 - 10,525 RSF

Lease Rate: \$23.00-\$24.00/SF Full Service

Building Features: Walking distance to Light Rail