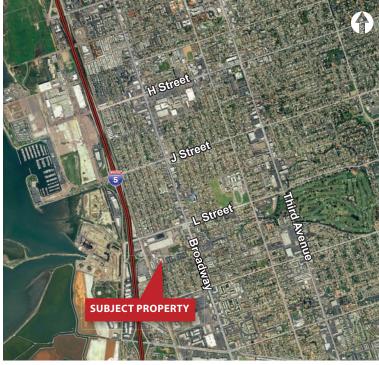

## **FOR SALE**

## + 6.92 Acre Property with Income

676 Moss Street | Chula Vista, CA 91911







## **Property Features**

- Approximately ±38,000 SF of Office/Warehouse
  Buildings with ±14,000 SF Available for User
- · Fenced and Paved
- Rail Served
- Zoning: ILP Southwest Redevelopment Area
- Excellent I-5 Freeway Access/Visibility
- Existing Income Stream
- Great Infill Location and Future Redevelopment Opportunity
- Price: \$5,500,000



Arthur Bleier

Senior Vice President Lic #00780529 858.458.3340 ableier@voitco.com Tracy Clark

Senior Vice President Lic #00641800 858.458.3339 tclark@voitco.com

4370 La Jolla Village Dr., Suite 990, San Diego, CA 92122 • 858.453.0505 • 858.453.1981 Fax • Lic #01333376 | www.voitco.com