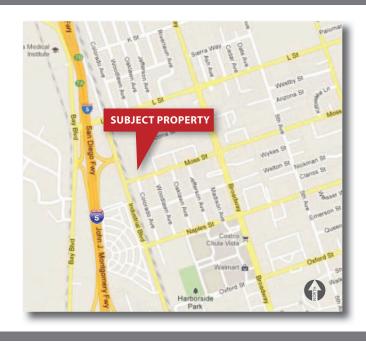

## **FOR SALE**

## + 6.92 Acre Property with Income

676 Moss Street | Chula Vista, CA 91911







## **Property Features**

- Approximately ±38,000 SF of Office/Warehouse
  Buildings with ±14,000 SF Available for User
- · Fenced and Paved
- Rail Served
- Zoning: ILP Southwest Redevelopment Area
- Excellent I-5 Freeway Access/Visibility
- Existing Income Stream
- Great Infill Location and Future Redevelopment Opportunity
- Price: \$5,500,000



Arthur Bleier

Senior Vice President Lic #00780529 858.458.3340 ableier@voitco.com Tracy Clark

Senior Vice President Lic #00641800 858.458.3339 tclark@voitco.com

4370 La Jolla Village Dr., Suite 990, San Diego, CA 92122 • 858.453.0505 • 858.453.1981 Fax • Lic #01333376 | www.voitco.com