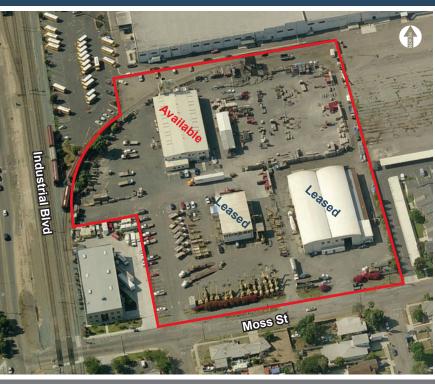

## **Property Features**

- Approximately ±38,000 SF of Office/Warehouse
  Buildings with ±14,000 SF Available for User
- · Fenced and Paved
- Rail Served
- Zoning: ILP Southwest Redevelopment Area
- Excellent I-5 Freeway Access/Visibility
- Existing Income Stream
- Great Infill Location and Future Redevelopment Opportunity
- Price: \$5,500,000