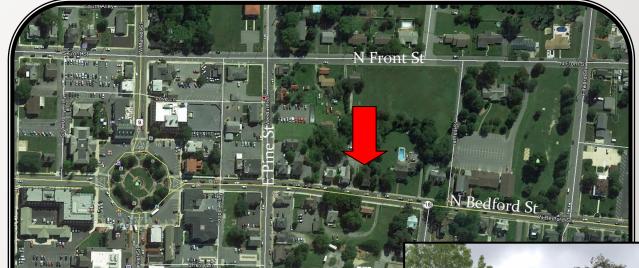

## 111 N Bedford Street

Building size: 2,200+/- SF

Sale Price: \$110,000

Zoning: UB3

Dual Zone Heat pump

1st Floor features: 2nd Floor features:

> Conference Room 4 Offices Reception area Restroom 1 Office Coffee Room