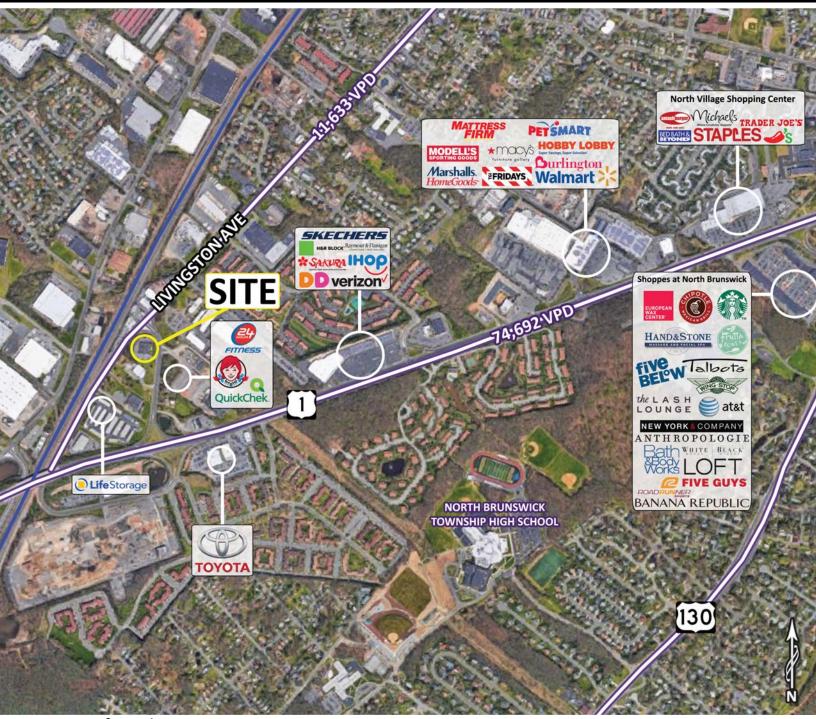

### 1501 livingston ave

prime retail space available | for lease

Address 1501 Livingston Ave. North Brunswick, NJ

Available 6,500 SF of retail/flex office space

Asking Rent Upon Request

Area Retail 24 Hour Fitness, IHOP, Wendy's, Quick Check, Dunkin', Skechers, Verizon, Walmart, Smash Burger,

Chipotle, Starbucks, European Wax Center, Five Below, Frutta Bowls, Burlington, and many more

Comments • opposite entrance to Quick Chek and Wendy's development

4-way interchange with access to North and South bound US Hwy. 1

• traffic light controlled intersection