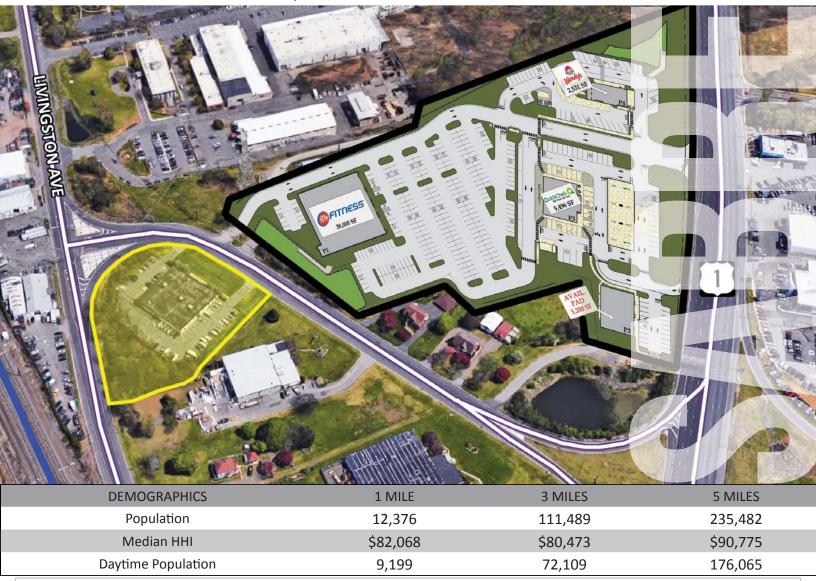

### 1501 livingston ave

prime retail space available | for lease

Address 1501 Livingston Ave. North Brunswick, NJ

Available 6,500 SF of retail/flex office space

Asking Rent Upon Request

Area Retail 24 Hour Fitness, IHOP, Wendy's, Quick Check, Dunkin', Skechers, Verizon, Walmart, Smash Burger,

Chipotle, Starbucks, European Wax Center, Five Below, Frutta Bowls, Burlington, and many more

Comments • opposite entrance to Quick Chek and Wendy's development

4-way interchange with access to North and South bound US Hwy. 1

• traffic light controlled intersection