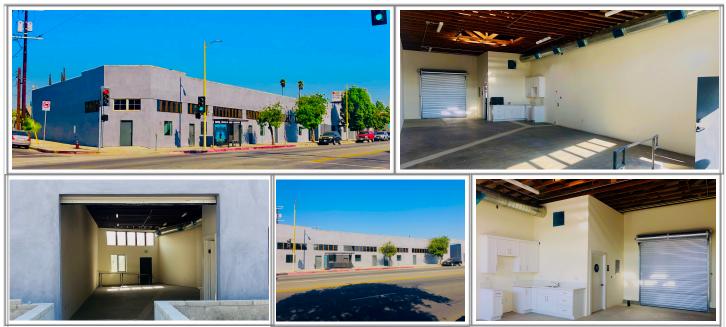

### **FOR LEASE** 3731 E. OLYMPIC BLVD, LOS ANGELES, 90023

# 3731 E. Olympic Blvd. Creative Live/Work Studios

### Property Highlights:

- Former Victory Outreach Church
- Five New York Inspired Live/ Work Spaces
- Open Floor Plan with Polished Concrete Flooring
- Natural Light/ Several Large Windows/Skylight
- Private Restroom With Shower & Kitchenette
- Gated Parking
- Prime Boyle Heights Location
- Easy 5/101/10 FWY Access
- Just 2 Miles to Arts District DTLA
- Available Jan 1, 2020