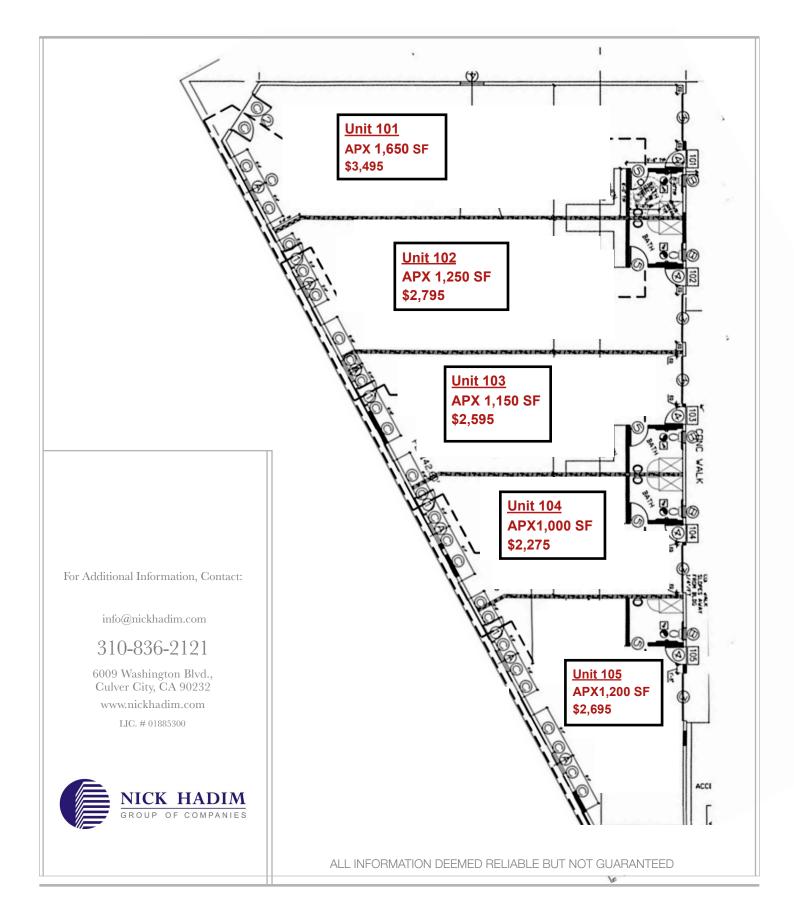

Unit 101APX. 1,650 SF\$3495Unit 102APX. 1,250 SF\$2795Unit 103APX. 1,150 SF\$2595Unit 104APX. 1,000 SF\$2275Unit 105APX. 1,200 SF\$2695

ALL INFORMATION DEEMED RELIABLE BUT NOT GUARANTEED

For Additional Information, Contact:

### FLOOR PLAN 3751 E. OLYMPIC BLVD., LOS ANGELES, 90023