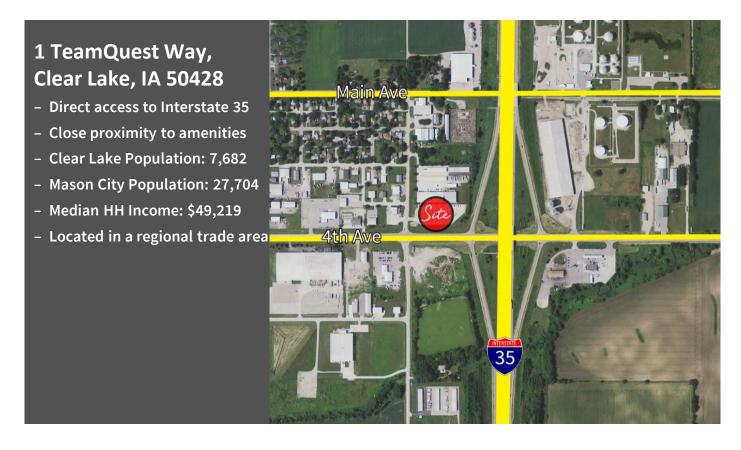

g

- Lot size: 2.58 acres

- Lease Rate: Negotiable PSF

Located in Clear Lake, Iowa with access and visibility to I-35

- Approximately 200 parking stalls

- Zoned: CH-1

## 1 TeamQuest Way, Clear Lake, IA 50428

#### Micheal Minard, CCIM

Vice President
Jones Lang LaSalle Brokerage, Inc.
+1 563 508 4649
michael.minard@am.jll.com

jll.com/des-moines



### **Floor Plan**

| FIRST FLOOR |          |
|-------------|----------|
| Α           | 2,661 SF |
| В           | 4,430 SF |
| С           | 974 SF   |
| D           | 1,842 SF |



| SECOND FLOOR |          |
|--------------|----------|
| Е            | 5,348 SF |
| F            | 3,530 SF |
| G            | 2,396 SF |
| Н            | 9,163 SF |



SECOND FLOOR PLAN

SCALE: 1/16" = 1'-0"

## **Interior Photos**









#### Location