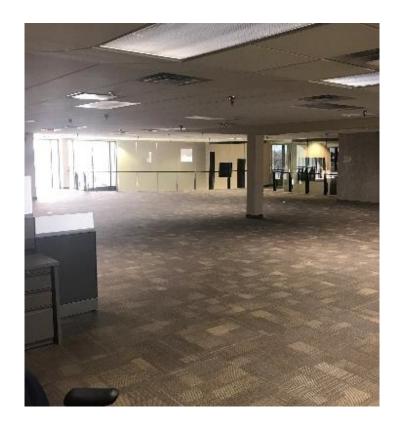

wo-story office building

- Lot size: 2.58 acres

- Lease Rate: Negotiable PSF

Located in Clear Lake, Iowa with access and visibility to I-35

- Approximately 200 parking stalls

- Zoned: CH-1

## 1 TeamQuest Way, Clear Lake, IA 50428

#### Micheal Minard, CCIM

Vice President
Jones Lang LaSalle Brokerage, Inc.
+1 563 508 4649
michael.minard@am.jll.com

jll.com/des-moines



### **Floor Plan**

| FIRST FLOOR |          |
|-------------|----------|
| Α           | 2,661 SF |
| В           | 4,430 SF |
| С           | 974 SF   |
| D           | 1,842 SF |



| SECOND FLOOR |          |
|--------------|----------|
| Е            | 5,348 SF |
| F            | 3,530 SF |
| G            | 2,396 SF |
| Н            | 9,163 SF |



SECOND FLOOR PLAN

SCALE: 1/16" = 1'-0"

## **Interior Photos**









#### Location