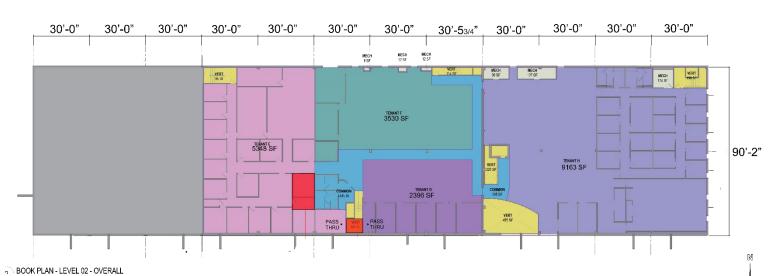

### **Floor Plan**

| FIRST FLOOR |          |
|-------------|----------|
| Α           | 2,661 SF |
| В           | 4,430 SF |
| С           | 974 SF   |
| D           | 1,842 SF |

| SECOND FLOOR |          |
|--------------|----------|
| Е            | 5,348 SF |
| F            | 3,530 SF |
| G            | 2,396 SF |
| Н            | 9,163 SF |

SECOND FLOOR PLAN

SCALE: 1/16" = 1'-0"