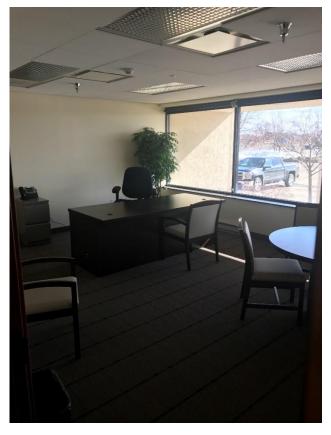

tory office building

- Lot size: 2.58 acres

- Lease Rate: Negotiable PSF

Located in Clear Lake, Iowa with access and visibility to I-35

- Approximately 200 parking stalls

- Zoned: CH-1

## 1 TeamQuest Way, Clear Lake, IA 50428

#### Micheal Minard, CCIM

Vice President
Jones Lang LaSalle Brokerage, Inc.
+1 563 508 4649
michael.minard@am.jll.com

jll.com/des-moines



### **Floor Plan**

| FIRST FLOOR |          |
|-------------|----------|
| Α           | 2,661 SF |
| В           | 4,430 SF |
| С           | 974 SF   |
| D           | 1,842 SF |



| SECOND FLOOR |          |
|--------------|----------|
| Е            | 5,348 SF |
| F            | 3,530 SF |
| G            | 2,396 SF |
| Н            | 9,163 SF |



SECOND FLOOR PLAN

SCALE: 1/16" = 1'-0"

## **Interior Photos**









#### Location