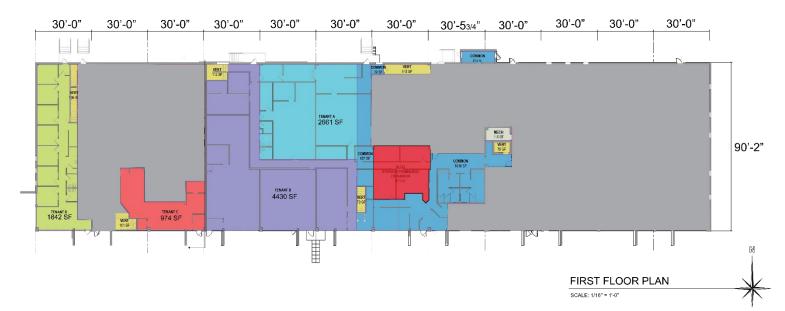

### **Floor Plan**

| FIRST FLOOR |          |
|-------------|----------|
| Α           | 2,661 SF |
| В           | 4,430 SF |
| С           | 974 SF   |
| D           | 1,842 SF |

| SECOND FLOOR |          |
|--------------|----------|
| Е            | 5,348 SF |
| F            | 3,530 SF |
| G            | 2,396 SF |
| Н            | 9,163 SF |