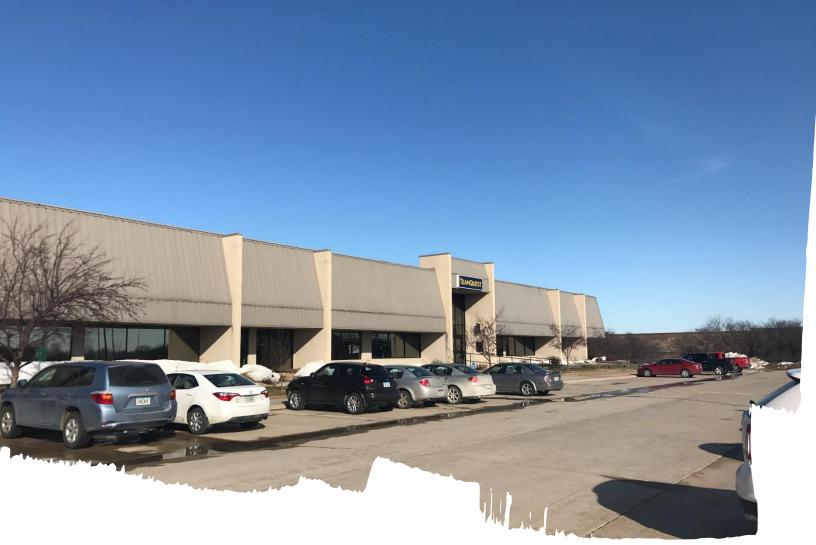

# 64,800 SF office space available

Total availability: 64,800 SFMinimum divisible: 974 SF

- Total building size: 64,800 SF, two-story office building

- Lot size: 2.58 acres

- Lease Rate: Negotiable PSF

Located in Clear Lake, Iowa with access and visibility to I-35

## 1 TeamQuest Way, Clear Lake, IA 50428