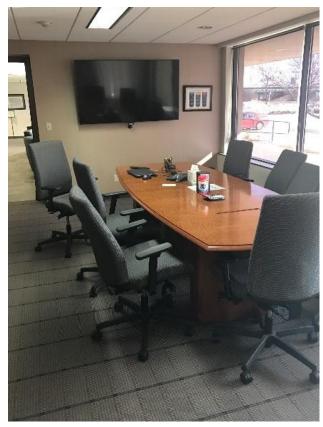

ry office building

- Lot size: 2.58 acres

- Lease Rate: Negotiable PSF

Located in Clear Lake, Iowa with access and visibility to I-35

- Approximately 200 parking stalls

- Zoned: CH-1

## 1 TeamQuest Way, Clear Lake, IA 50428

#### Micheal Minard, CCIM

Vice President
Jones Lang LaSalle Brokerage, Inc.
+1 563 508 4649
michael.minard@am.jll.com

jll.com/des-moines



### **Floor Plan**

| FIRST FLOOR |          |
|-------------|----------|
| Α           | 2,661 SF |
| В           | 4,430 SF |
| С           | 974 SF   |
| D           | 1,842 SF |



| SECOND FLOOR |          |
|--------------|----------|
| Е            | 5,348 SF |
| F            | 3,530 SF |
| G            | 2,396 SF |
| Н            | 9,163 SF |



SECOND FLOOR PLAN

SCALE: 1/16" = 1'-0"

## **Interior Photos**









#### Location