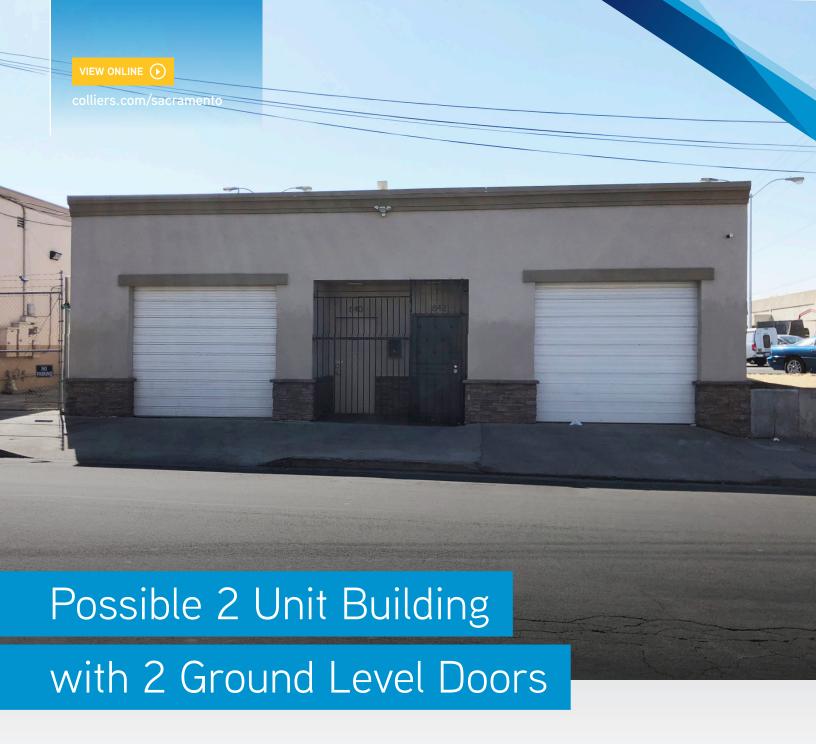

# FOR LEASE OR SALE | 840 Plaza Ave, Sacramento, CA

» ±2,200 SF

» Minimum Divisible SF: ±1,100

» C-2 zoning

» 2 Ground Level Doors

» APN #: 263-0252-001

» 12' Clear Height

» 200 amp Electrical Service

» 2 Restrooms

Asking Price:

\$264,000