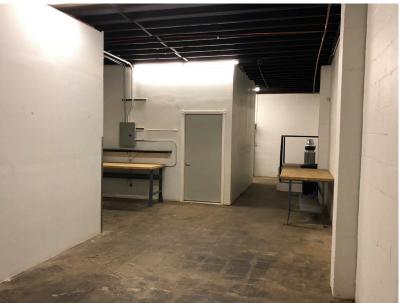

# FOR LEASE OR SALE | 840 Plaza Ave, Sacramento, CA

» ±2,200 SF

» Minimum Divisible SF: ±1,100

» C-2 zoning

» 2 Ground Level Doors

» APN #: 263-0252-001

» 12' Clear Height

» 200 amp Electrical Service

» 2 Restrooms

Asking Price:

\$264,000