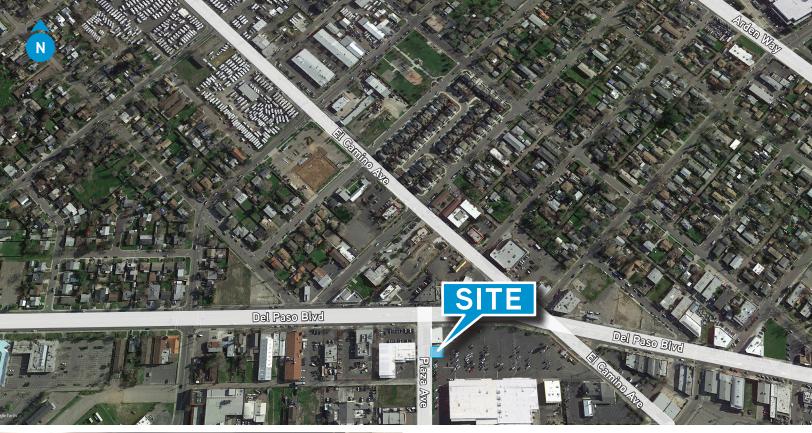

# FOR LEASE OR SALE | 840 Plaza Ave, Sacramento, CA

» ±2,200 SF

» Minimum Divisible SF: ±1,100

» C-2 zoning

» 2 Ground Level Doors

» APN #: 263-0252-001

» 12' Clear Height

» 200 amp Electrical Service