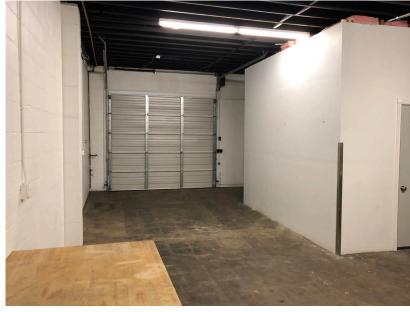

# FOR LEASE OR SALE | 840 Plaza Ave, Sacramento, CA

» ±2,200 SF

» Minimum Divisible SF: ±1,100

» C-2 zoning

» 2 Ground Level Doors

» APN #: 263-0252-001

» 12' Clear Height

» 200 amp Electrical Service

» 2 Restrooms

Asking Price:

\$264,000