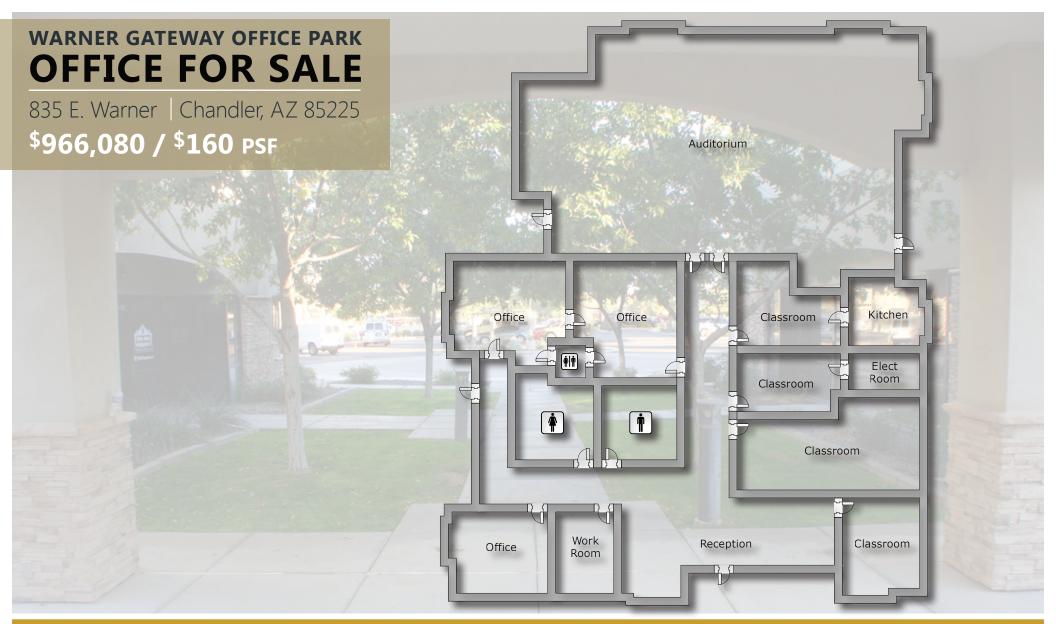

### **Features**

- ± 6.036 SF
- Reception
- 5 Offices
- Break Room
- Bull Pen

- 3 Restrooms
- Zoning: C-2
- Parking: 5/1,000Parcel: 302-39-059 thru 074

# **WARNER GATEWAY OFFICE PARK OFFICE FOR SALE**

835 E. Warner | Chandler, AZ 85225 \$966,080 / \$160 PSF