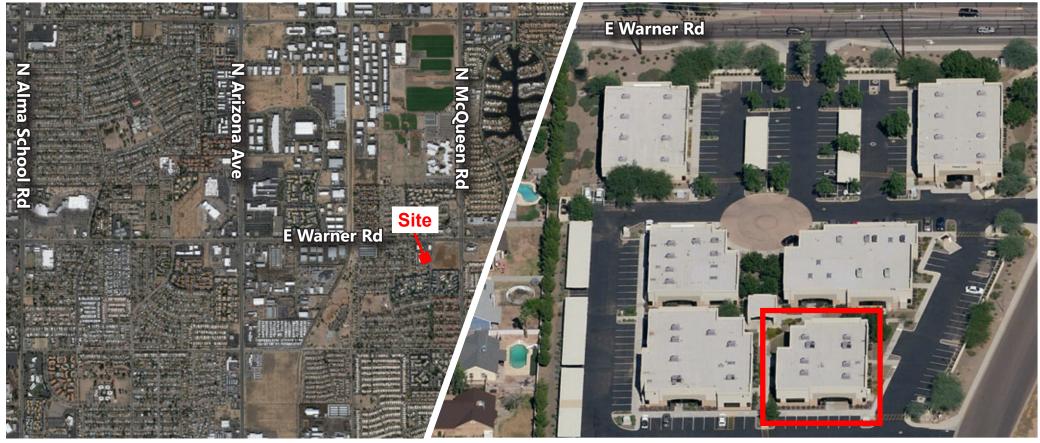

# **WARNER GATEWAY OFFICE PARK OFFICE FOR SALE**

835 E. Warner | Chandler, AZ 85225 \$966,080 / \$160 PSF