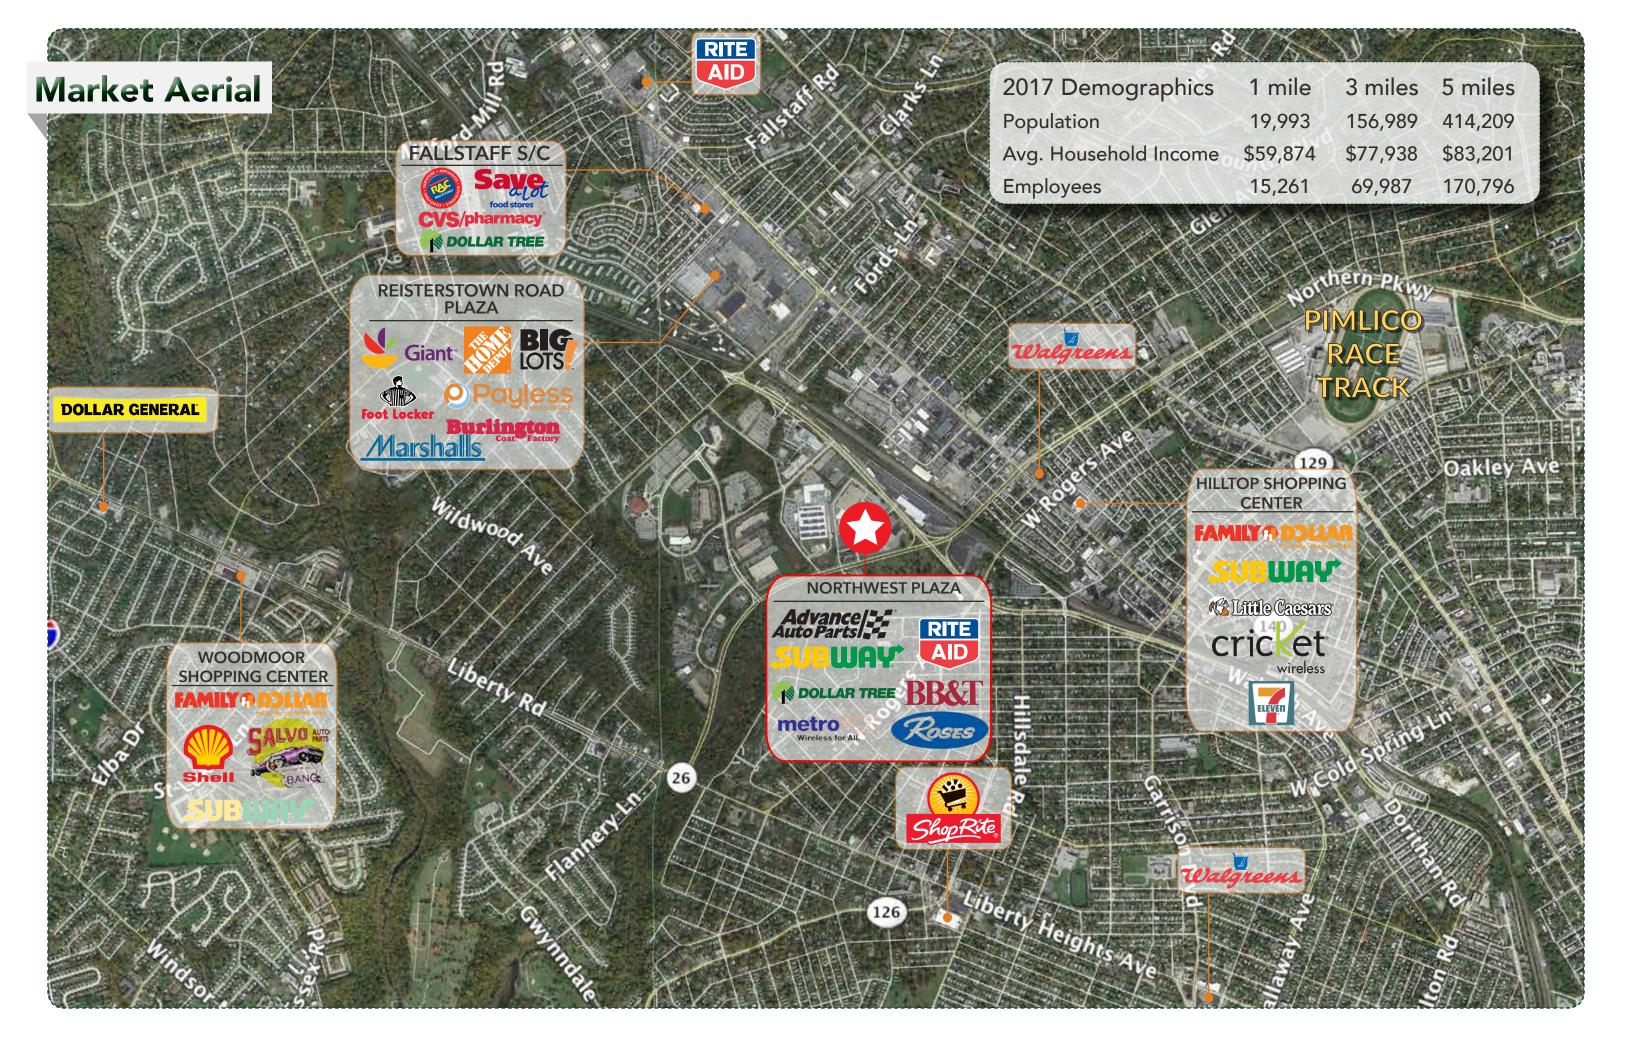

## **Property Highlights:**

- Total Square Feet: 228,865
- Parking Spaces: 1,211 (5.3:1,000)
- Zoning: B-2-1 (Community Business)
- Located at a signalized intersection
- ADT 28,000+ on Northern Parkway
- ADT 12,000+ on Wabash Avenue
- Located next to the Social Security Administration Building (500,000 SF; 1,600 employees)
- 18 miles from BWI Thurgood-Marshall Airport
- Less than 0.5 miles from Rogers Station Metro Stop
- Ideal location for junior box retail