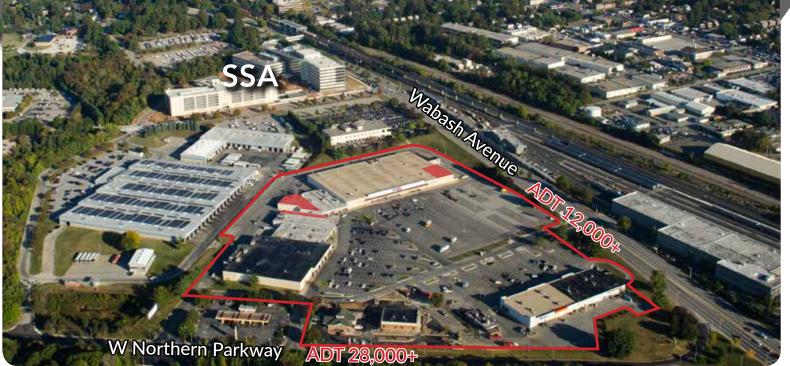

## **Property Highlights:**

- Total Square Feet: 228,865
- Parking Spaces: 1,211 (5.3:1,000)
- Zoning: B-2-1 (Community Business)
- Located at a signalized intersection
- ADT 28,000+ on Northern Parkway
- ADT 12,000+ on Wabash Avenue
- Located next to the Social Security Administration Building (500,000 SF; 1,600 employees)
- 18 miles from BWI Thurgood-Marshall Airport
- Less than 0.5 miles from Rogers Station Metro Stop
- Ideal location for junior box retail