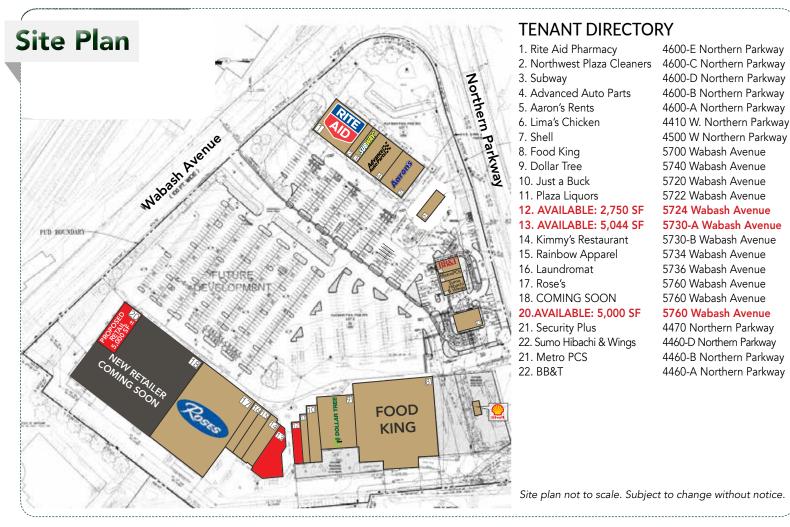

## **Northwest Plaza**

Wabash Ave & Northern Parkway, Baltimore, MD 21215 **Baltimore City** 



DEVELOPMENT • ACQUISITIONS • BROKERAGE • MANAGEMENT

Generations of experience, decades of success.

## **ONLY 3 SPACES LEF**



## **Property Highlights:**

- Total Square Feet: 228,865
- Parking Spaces: 1,211 (5.3:1,000)
- Zoning: B-2-1 (Community Business)
- Located at a signalized intersection
- ADT 28,000+ on Northern Parkway
- ADT 12,000+ on Wabash Avenue
- Located next to the Social Security Administration Building (500,000 SF; 1,600 employees)
- 18 miles from BWI Thurgood-Marshall Airport
- Less than 0.5 miles from Rogers Station Metro Stop
- Ideal location for junior box retail



## Featuring the Following Retailers:











Regional, Map Manchester Local Map Dublin 111 Thurmon Jarrettsville Middleburg Westminster 15 Bel Air Pikesville Reisterstown Franklinville Edgewood erick Towson Pikesville Perry Hall Mount Airy Randallsto Middle River Parkville Esse West Friendship Baltimore Damascus Ellicott City Dundalk History Dickerson Columbia 97 Patapsco Germantown Glen Burnie Gaithersburg 295 Olney South Gate Rock H Laurel For Rockville Aspen Hill Severna Park Mea bum Chester Wheaton Arnold KLEIN ENTERPRISES Potomac River Silver College Park Bethesda Spring 1777 Reisterstown Road, Suite 245 Annapolis 50 Bowie Grasi Reston Chillum McLean ent Baltimore, MD 21208 Island Washington hantilly Eastern 410.902.0290 Fairfax Annandale Suitland Bay Shady Side For Leasing Information, Contact: Burke Alexandria Deale Beach Pa