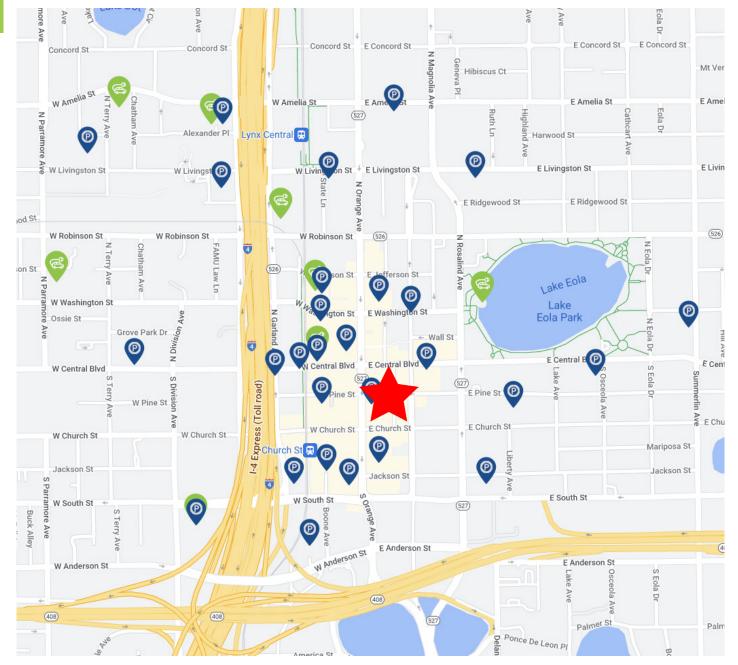

### **Parking Options**

The Downtown Orlando area boasts a variety of well-maintained parking garages and lots within walking distance, ensuring that your clients and customers will always find a convenient place to park.

Additionally, the city's efficient and accessible bus system provides an eco-friendly and hassle-free commuting option for both employees and visitors from lots and garages in greater Downtown Orlando, further enhancing the property's accessibility.

Visit the below link for more information: https://www.orlando.gov/ Parking-Transportation/Parking/Parking-Garages-and-Lots