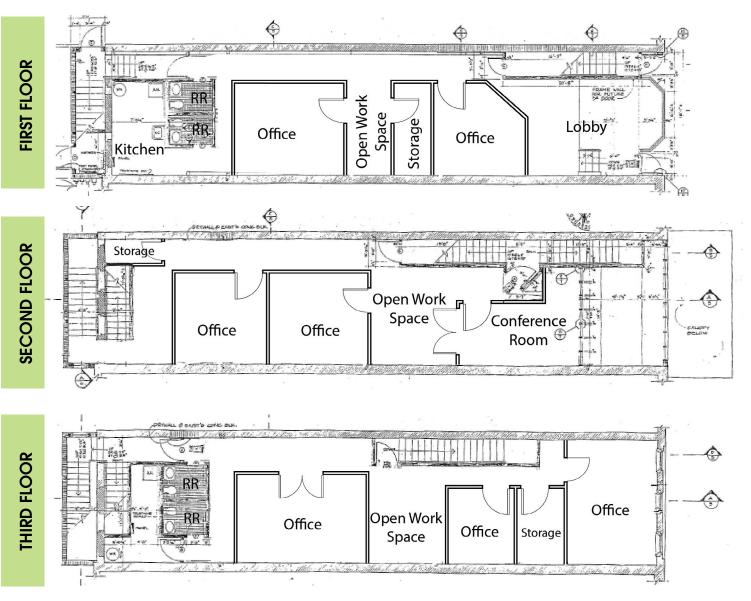

unique space is ideal for firms seeking character space from which they can further establish their identity and presence in the dynamic downtown scene

With dual entries for swift access to ground and upper levels, the building offers excellent flexibility in accessibility

### 2023 DEMOGRAPHICS

|                    | <b>Ť</b> ŤŤ      |                  | \$<br>Average HH |
|--------------------|------------------|------------------|------------------|
| -                  | Total Population | Total Households | Income           |
| 1 <sub>Mile</sub>  | 23,786           | 13,308           | \$103,882        |
| $3_{\text{Miles}}$ | 103,585          | 49,553           | \$109,910        |
| $5_{\text{Miles}}$ | 304,708          | 128,320          | \$94,892         |

## **FLOORPLANS**





/17 e pine/

#### 📕 615 E. Colonial Dr., Orlando, FL 32803 📕 Phone: 407.872.0209 📕 www.FCPG.com 📕

Information furnished regarding the subject property is believed to be accurate, but no guarantee or representation is made. References to square footage are approximate. This offering is subject to errors, omissions, prior sale or lease or withdrawal without notice. ©2022 First Capital Property Group, Inc., Licensed Real Estate Brokers & Managers.



### **IMAGES**



#### 📕 615 E. Colonial Dr., Orlando, FL 32803 📕 Phone: 407.872.0209 📕 www.FCPG.com 📕

Information furnished regarding the subject property is believed to be accurate, but no guarantee or representation is made. References to square footage are approximate. This offering is subject to errors, omissions, prior sale or lease o