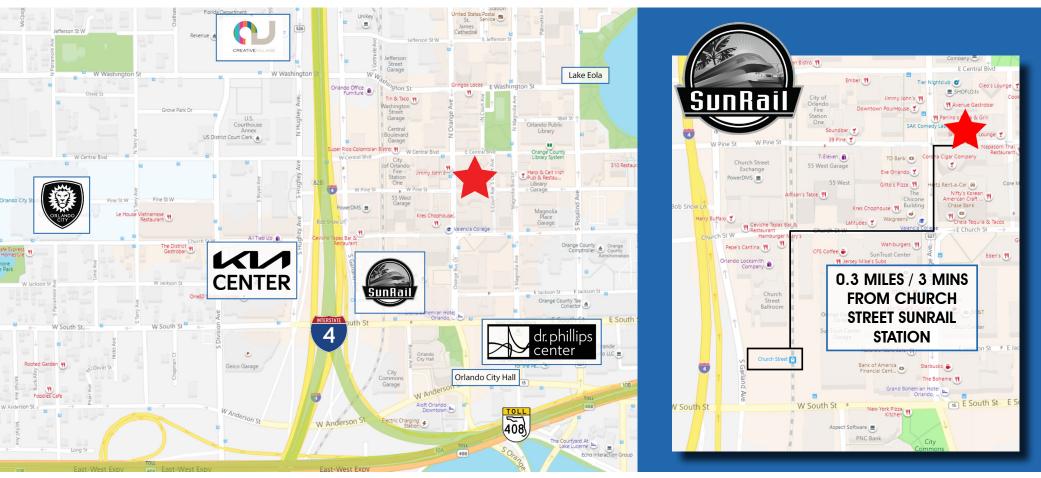

# LOCATION

**#4 FASTEST** GROWING U.S. Department of Labor, Bureau of Labor Statistics

U.S. CITY

Forbes, 2018

**PEOPLE IN THE** WORKFORCE

IN THE COUNTRY Forbes, 2018

#3 BEST CITY TO **FIND A NEW JOB** Wallet-hub, 2019