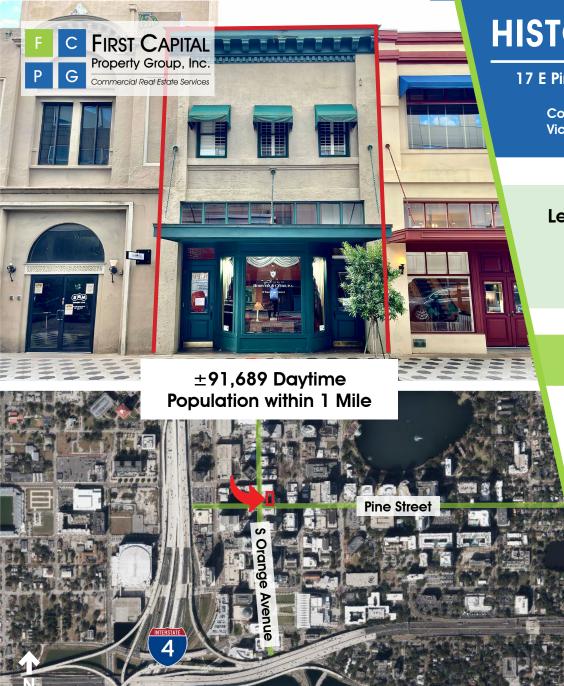

# HISTORIC BUILDING FOR LEASE

#### 17 E Pine St, Orlando, FL 32801

Contact: Jeré Matheny Vice President of Brokerage Services E: JMatheny@FCPG.com P: 407.872.0177 ext. 132

### Lease Rate: Office: \$28.00 / SF, NNN Retail: Call for Inquiries

**IN 35 YEARS** 

± 4,731 SF Three-Story Building

Distinctive  $\pm$  4,731 SF three-story historic building, available for the first time in nearly 35 years

Rare leasing opportunity in the vibrant heart of Downtown Orlando's Central Business District, positioned steps from the most heavily trafficked intersection

This unique space is ideal for firms seeking character space from which they can further establish their identity and presence in the dynamic downtown scene