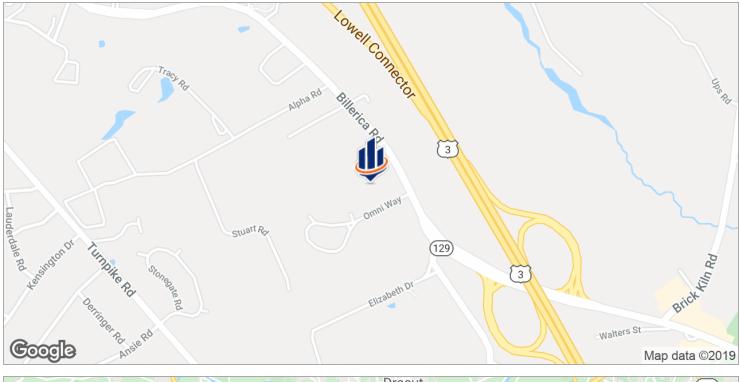

### PROPERTY OVERVIEW

SVN | Parsons Commercial Group | Boston is pleased to present an exciting opportunity to lease flex/office Space in Chelmsford, MA. This 72,000 SF conveniently-located office building has two spaces available for lease, both on the second floor. The first space is 8,000 SF, sub-dividable to 2,500 SF. The second space is 6,392 SF.

### **PROPERTY HIGHLIGHTS**

- Bright, modern atmosphere
- Flexible Floor Plan
- Conveniently located at the intersection of Rt. 3 and Rt. 129.
- Join corporate neighbors Comcast, WNA, AutoGuide, First Light Biosciences, LifeLinks and Department of Children & Families.