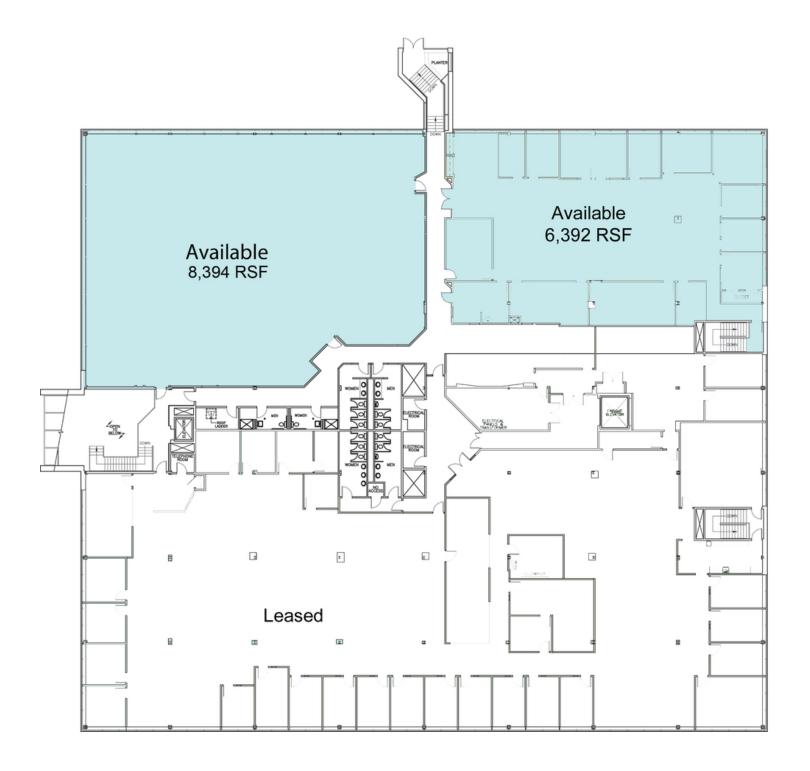

### **OFFERING SUMMARY**

Available SF:

2nd Fl: 2,500 - 8,394 SF

2nd Fl: 6,392 SF

Lease Rate: Negotiable

Lot Size: 5 Acres

Year Built: 1984

Building Size: 72,050 SF

### PROPERTY OVERVIEW

SVN | Parsons Commercial Group | Boston is pleased to present an exciting opportunity to lease flex/office Space in Chelmsford, MA. This 72,000 SF conveniently-located office building has two spaces available for lease, both on the second floor. The first space is 8,000 SF, sub-dividable to 2,500 SF. The second space is 6,392 SF.