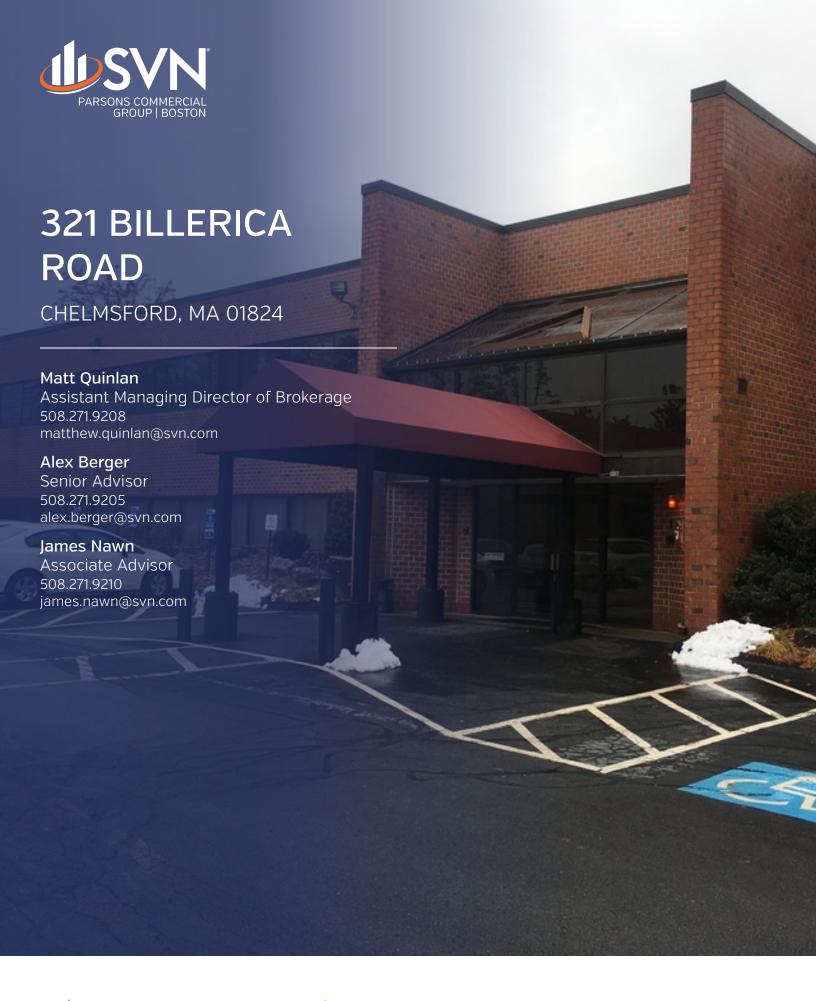

## Property Summary

### PROPERTY OVERVIEW

SVN | Parsons Commercial Group | Boston is pleased to present an exciting opportunity to lease flex/office Space in Chelmsford, MA. This 72,000 SF conveniently-located office building has two spaces available for lease, both on the second floor. The first space is 8,000 SF, sub-dividable to 2,500 SF. The second space is 6,392 SF.