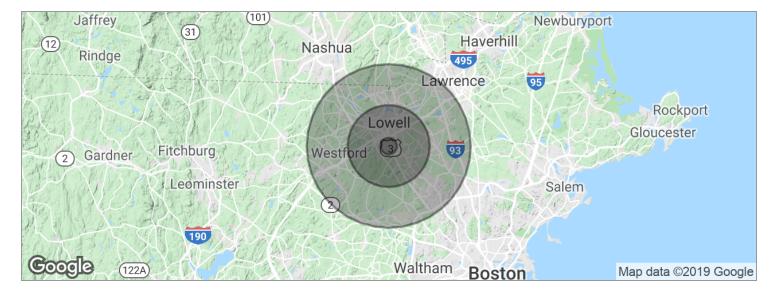

# Demographics Map

| POPULATION                            | 1 MILE              | 5 MILES               | 10 MILES                |
|---------------------------------------|---------------------|-----------------------|-------------------------|
| Total population                      | 3,152               | 207,240               | 450,007                 |
| Median age                            | 41.0                | 35.6                  | 38.4                    |
| Median age (Male)                     | 39.9                | 35.1                  | 37.7                    |
| Median age (Female)                   | 42.3                | 36.4                  | 39.1                    |
|                                       |                     |                       |                         |
| HOUSEHOLDS & INCOME                   | 1 MILE              | 5 MILES               | 10 MILES                |
| HOUSEHOLDS & INCOME  Total households | <b>1 MILE</b> 1,206 | <b>5 MILES</b> 76,765 | <b>10 MILES</b> 164,233 |
|                                       |                     |                       |                         |
| Total households                      | 1,206               | 76,765                | 164,233                 |

<sup>\*</sup> Demographic data derived from 2010 US Census