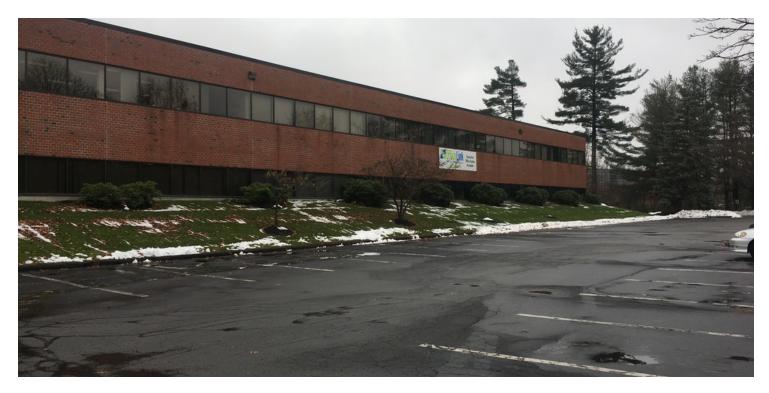

### PROPERTY OVERVIEW

SVN | Parsons Commercial Group | Boston is pleased to present an exciting opportunity to lease flex/office Space in Chelmsford, MA. This 72,000 SF conveniently-located office building has two spaces available for lease, both on the second floor. The first space is 8,000 SF, sub-dividable to 2,500 SF. The second space is 6,392 SF.

### **PROPERTY HIGHLIGHTS**

- Bright, modern atmosphere
- Flexible Floor Plan
- Conveniently located at the intersection of Rt. 3 and Rt. 129.
- Join corporate neighbors Comcast, WNA, AutoGuide, First Light Biosciences, LifeLinks and Department of Children & Families.