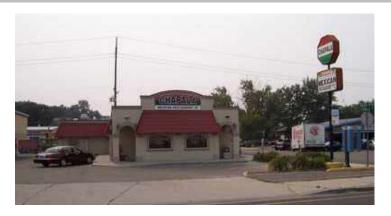

## **Restaurant Building & Parking Lot** For Sale/Possible Owner Carry

## **MICHENER** INVESTMENTS LLP

COMMERCIAL REAL ESTATE

**Location:** 

3447 W. Chinden Blvd. (Corner of 35<sup>th</sup> Street) & 106 W. 35<sup>th</sup> Street and Stockton –additional Parking

**Building Size:**  $\pm$  3,244 Sq. Ft. seating for 108

Pylon Sign in place

**Comments:** This has been a successfully operated restaurant since 1992

> The remaining FF &E is available for \$10,000. Included are Stainless steel kitchen work tables

8' compartment sink, Ice machine, 8' X 18' walk-in cooler/freezer.