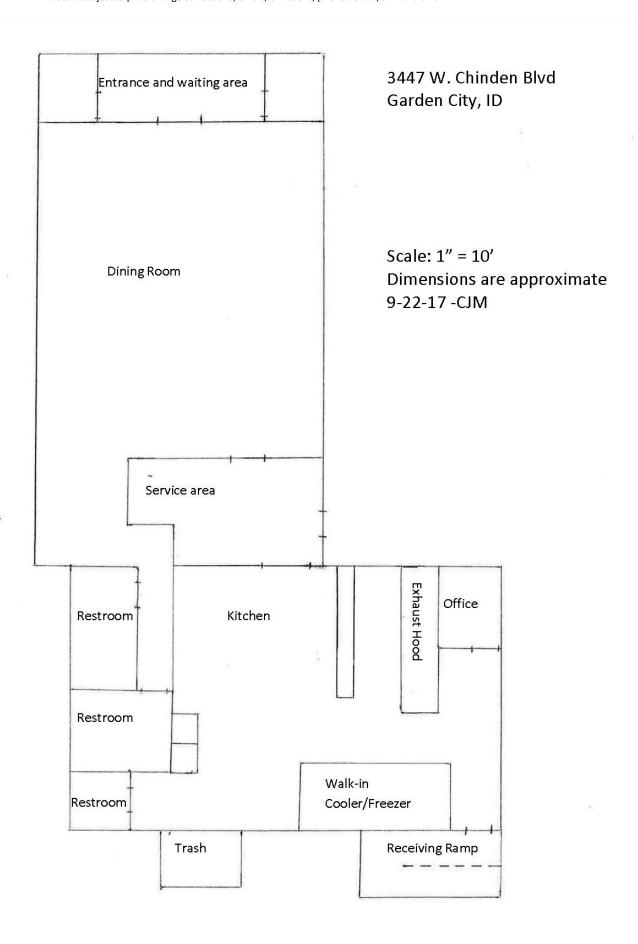

## **MICHENER** INVESTMENTS LLP

COMMERCIAL REAL ESTATE

**Location:** 

3447 W. Chinden Blvd. (Corner of 35<sup>th</sup> Street) & 106 W. 35<sup>th</sup> Street and Stockton –additional Parking

**Building Size:**  $\pm$  3,244 Sq. Ft. seating for 108

**Built:** Completely re-built and expanded in 2002. 2 – ADA restrooms

\$700,000 Price:

**Includes:** 16' Kitchen hood with fire suppressant system

> Grease Trap- Impact Fees paid 7-6 seat booth & 7-4 seat booth