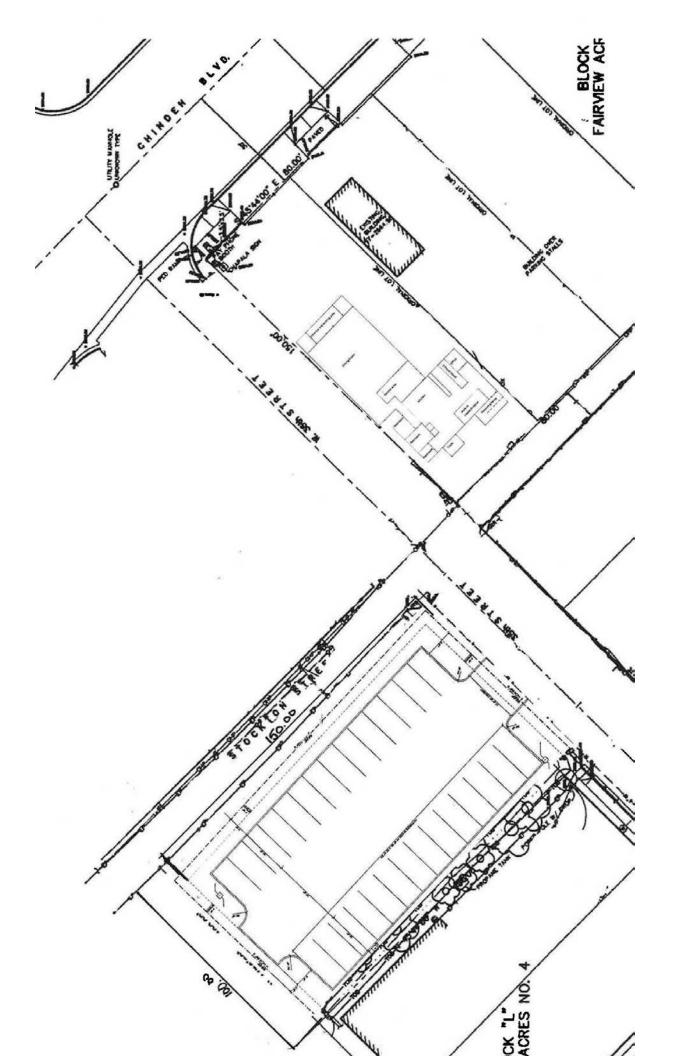

## **MICHENER** INVESTMENTS LLP

COMMERCIAL REAL ESTATE

**Location:** 

3447 W. Chinden Blvd. (Corner of 35<sup>th</sup> Street) & 106 W. 35<sup>th</sup> Street and Stockton –additional Parking

**Building Size:**  $\pm$  3,244 Sq. Ft. seating for 108

**Land Size:** .268 acres + parking lot .34 acres

**Total Parking:** 36 (plus 6 street spaces)

**Zoning:** C-1 City of Garden City

**Traffic Count:** 12/2014 - 28,055 cars per day

**Demographics:** 3 Mile Ring Population -110,369