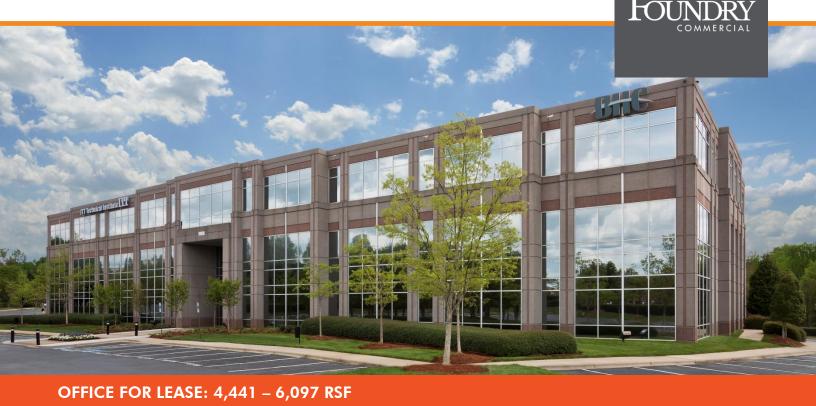

# TWO RESOURCE SQUARE

| BUILDING FEATURES |                      |
|-------------------|----------------------|
| TOTAL SQUARE FEET | ± 92,269 RSF         |
| AVAILABLE         | 4,441 – 6,097 RSF    |
| YEAR BUILT        | 1998                 |
| PARKING RATIO     | 4.6/1,000            |
| LEASE RATE        | \$25.00 Full Service |