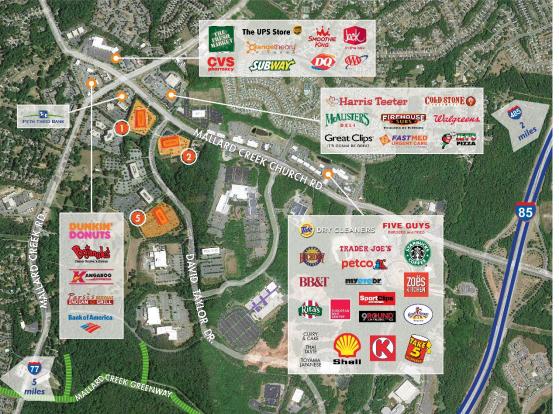

#### **PROPERTY FEATURES**

- High quality construction, creating functional and efficient floorplates
- Attractive on-site amenities including state-of-the-art fitness centers, on-site management and security
- Less than 5 minute walk to numerous restaurants, hotels, and shopping areas
- Convenient access to downtown Charlotte via I-85, less than 1.5 miles away