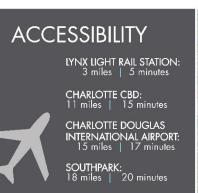

#### **PROPERTY FEATURES**

- High quality construction, creating functional and efficient floorplates
- Attractive on-site amenities including state-of-the-art fitness centers, on-site management and security
- Less than 5 minute walk to numerous restaurants, hotels, and shopping areas
- Convenient access to downtown Charlotte via I-85, less than 1.5 miles away