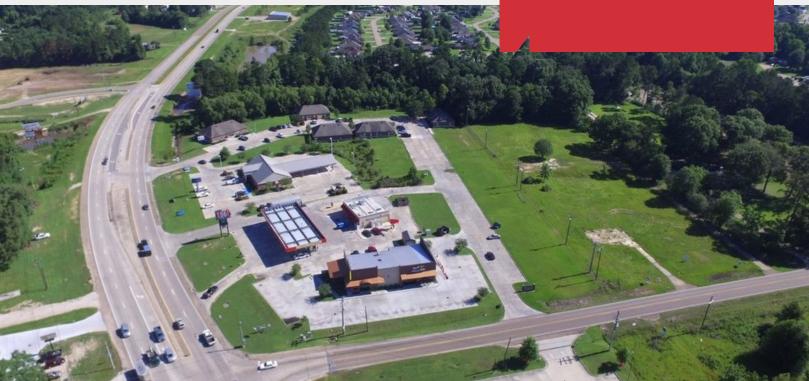

# Beaver Creek Business Park Pad Sites

32350 LA-16, Denham Springs, Louisiana 70726

## **Property Highlights**

- 1,800 2,900 SF → \$28 PSF
- Multiple pad sites available in the Beaver Creek Business Park in Denham Springs.
- Located on Hwy. 16 near Arnold Road.
- Current tenants include a fitness center, chiropractor, law office, and insurance agency.