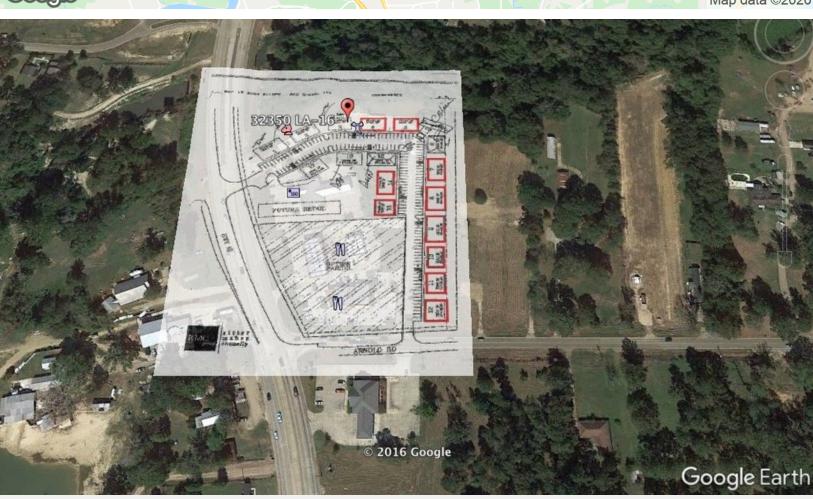

# Beaver Creek Business Park Pad Sites

32350 LA-16, Denham Springs, Louisiana 70726

## **Property Highlights**

- 1,800 2,900 SF → \$28 PSF
- Multiple pad sites available in the Beaver Creek Business Park in Denham Springs.
- Located on Hwy. 16 near Arnold Road.
- Current tenants include a fitness center, chiropractor, law office, and insurance agency.