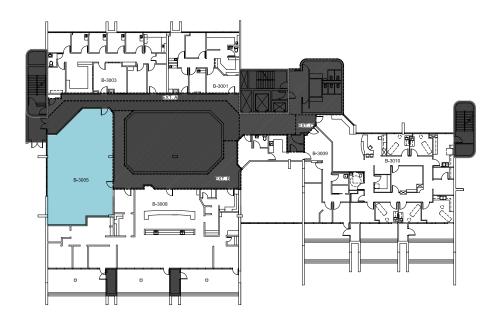

| 1,085                   |
| Suite 5001               | 1,027                   |
| Suite 5010               | 2,791                   |
| WILL FRAME               | DREW FRAME              |
| 253.722.1412             | 253.722.1433            |
| سناا لاحسم هادناطمه ممسم | In the electric section |





# Allenmore B Medical Office Building

1901 S UNION AVE | TACOMA, WA



#### KIDDER.COM





# Allenmore B Medical Office Building

1901 S UNION AVE | TACOMA, WA









WILL FRAME

253.722.1412

will.frame@kidder.com

**DREW FRAME** 

253.722.1433

drew.frame@kidder.com





# Allenmore B Medical Office Building

1901 S UNION AVE | TACOMA, WA

### Suite 2003 - 2,026 SF







# Allenmore B Medical Office Building

1901 S UNION AVE | TACOMA, WA

### Suite 3005 - 1,840 SF



### Test Fit



### Allenmore B Medical Office Building

1901 S UNION AVE | TACOMA, WA

Suite 4001 - 2,104 SF | Suite 4003 - 1,085 SF | Contiguous - 3,189 SF



#### KIDDER.COM



# Allenmore B Medical Office Building

1901 S UNION AVE | TACOMA, WA

### Suite 5001 - 1,027 SF | Suite 5010 - 2,820 SF



#### KIDDER.COM