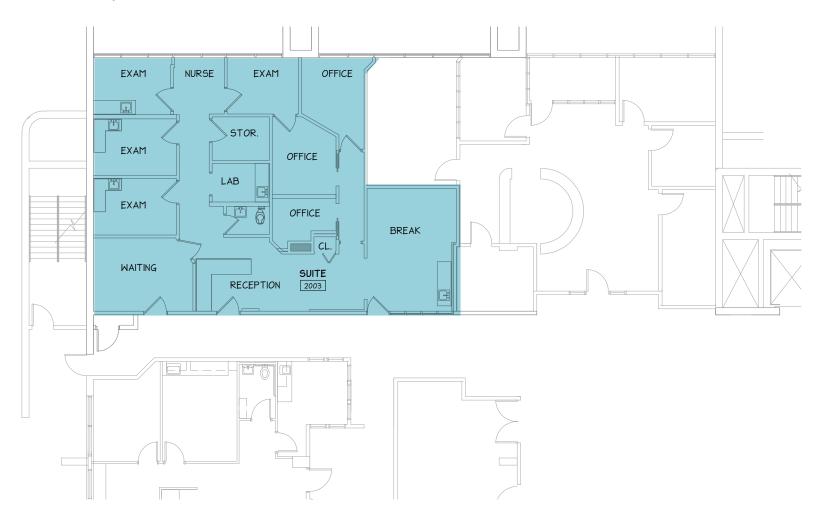

| 1,840                   |
| Suite 4001               | 2,104                   |
| Suite 4003               | 1,085                   |
| Suite 5001               | 1,027                   |
| Suite 5010               | 2,791                   |
| WILL FRAME               | DREW FRAME              |
| 253.722.1412             | 253.722.1433            |
| سناا لاحسم هادناطمه ممسم | In the electric section |





# Allenmore B Medical Office Building

1901 S UNION AVE | TACOMA, WA



#### KIDDER.COM





# Allenmore B Medical Office Building

1901 S UNION AVE | TACOMA, WA









WILL FRAME

253.722.1412

will.frame@kidder.com

**DREW FRAME** 

253.722.1433

drew.frame@kidder.com





# Allenmore B Medical Office Building

1901 S UNION AVE | TACOMA, WA

### Suite 2003 - 2,026 SF







# Allenmore B Medical Office Building

1901 S UNION AVE | TACOMA, WA

### Suite 3005 - 1,840 SF



### Test Fit



### Allenmore B Medical Office Building

1901 S UNION AVE | TACOMA, WA

Suite 4001 - 2,104 SF | Suite 4003 - 1,085 SF | Contiguous - 3,189 SF



#### KIDDER.COM



# Allenmore B Medical Office Building

1901 S UNION AVE | TACOMA, WA

### Suite 5001 - 1,027 SF | Suite 5010 - 2,820 SF



#### KIDDER.COM