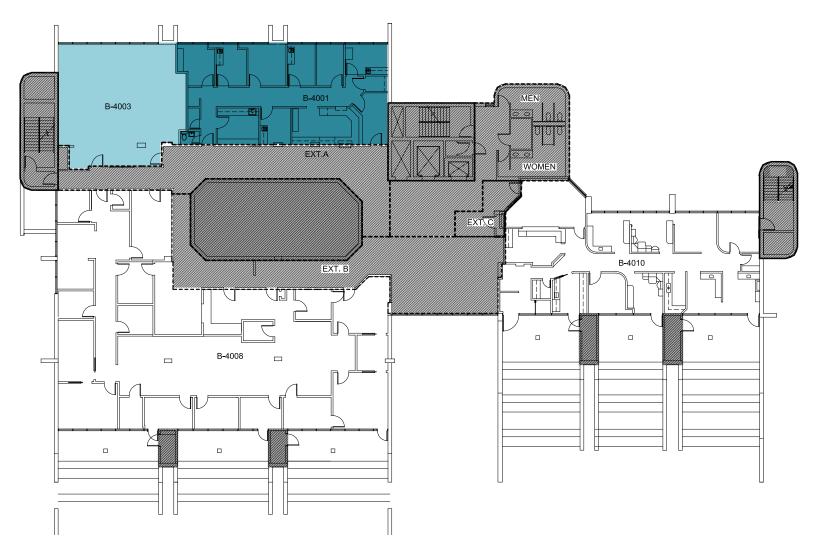

### Allenmore B Medical Office Building

1901 S UNION AVE | TACOMA, WA

Suite 4001 - 2,104 SF | Suite 4003 - 1,085 SF | Contiguous - 3,189 SF