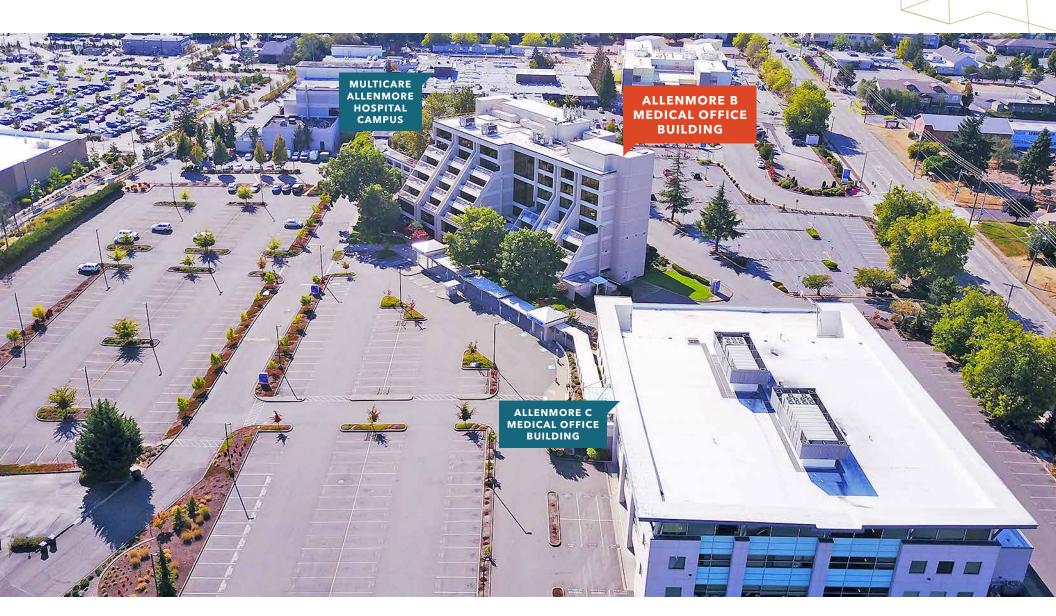

MULTICARE Allenmore Hospital, established in 1929 offers Pierce County Residents convenient access to hundreds of care providers, the latest diagnostic and treatment technologies plus a 24 hour emergency department