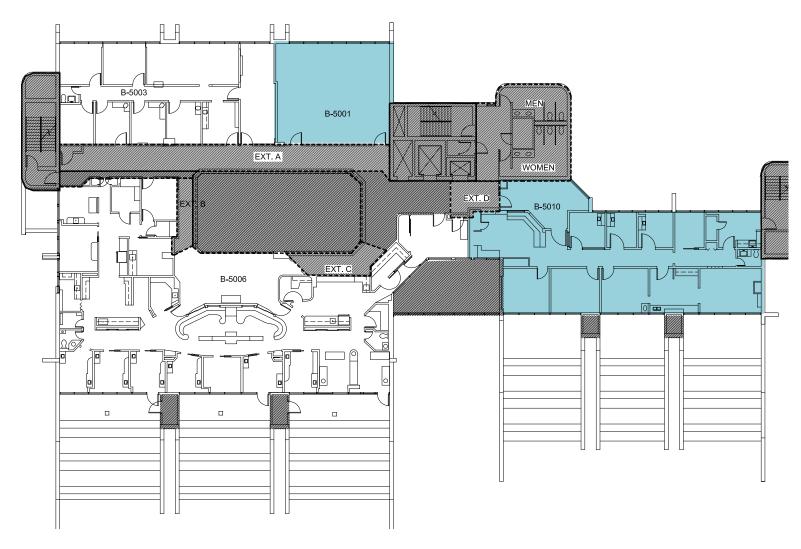

ric section |





# Allenmore B Medical Office Building

1901 S UNION AVE | TACOMA, WA



#### KIDDER.COM





# Allenmore B Medical Office Building

1901 S UNION AVE | TACOMA, WA









WILL FRAME

253.722.1412

will.frame@kidder.com

**DREW FRAME** 

253.722.1433

drew.frame@kidder.com





# Allenmore B Medical Office Building

1901 S UNION AVE | TACOMA, WA

### Suite 2003 - 2,026 SF







# Allenmore B Medical Office Building

1901 S UNION AVE | TACOMA, WA

### Suite 3005 - 1,840 SF



### Test Fit



### Allenmore B Medical Office Building

1901 S UNION AVE | TACOMA, WA

Suite 4001 - 2,104 SF | Suite 4003 - 1,085 SF | Contiguous - 3,189 SF



#### KIDDER.COM



# Allenmore B Medical Office Building

1901 S UNION AVE | TACOMA, WA

### Suite 5001 - 1,027 SF | Suite 5010 - 2,820 SF



#### KIDDER.COM