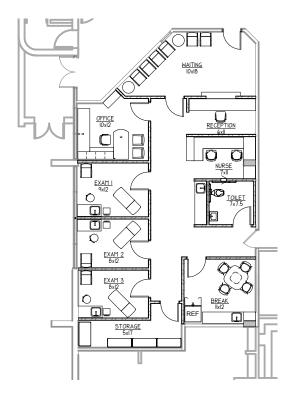

1,085                   |
| Suite 5001               | 1,027                   |
| Suite 5010               | 2,791                   |
| WILL FRAME               | DREW FRAME              |
| 253.722.1412             | 253.722.1433            |
| سناا لاحسم هادناطمه ممسم | In the electric section |





# Allenmore B Medical Office Building

1901 S UNION AVE | TACOMA, WA



#### KIDDER.COM





# Allenmore B Medical Office Building

1901 S UNION AVE | TACOMA, WA









WILL FRAME

253.722.1412

will.frame@kidder.com

**DREW FRAME** 

253.722.1433

drew.frame@kidder.com





# Allenmore B Medical Office Building

1901 S UNION AVE | TACOMA, WA

### Suite 2003 - 2,026 SF







# Allenmore B Medical Office Building

1901 S UNION AVE | TACOMA, WA

### Suite 3005 - 1,840 SF



### Test Fit



### Allenmore B Medical Office Building

1901 S UNION AVE | TACOMA, WA

Suite 4001 - 2,104 SF | Suite 4003 - 1,085 SF | Contiguous - 3,189 SF



#### KIDDER.COM



# Allenmore B Medical Office Building

1901 S UNION AVE | TACOMA, WA

### Suite 5001 - 1,027 SF | Suite 5010 - 2,820 SF



#### KIDDER.COM