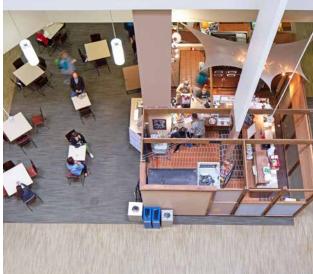

MULTICARE Allenmore Hospital, established in 1929 offers Pierce County Residents convenient access to hundreds of care providers, the latest diagnostic and treatment technologies plus a 24 hour emergency department