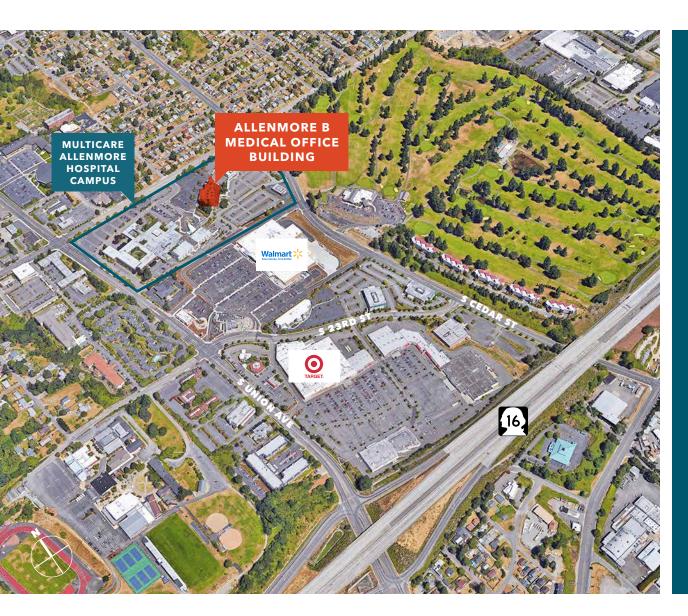

MULTICARE Allenmore Hospital, established in 1929 offers Pierce County Residents convenient access to hundreds of care providers, the latest diagnostic and treatment technologies plus a 24 hour emergency department