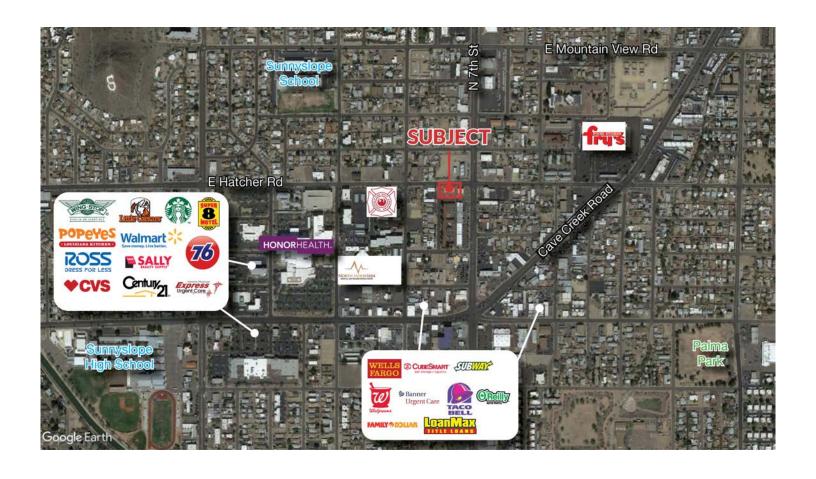

## **Property Features**

- ±4,001 SF multi-tenant retail/office center with strong tenants
- ±566 2,564 SF available for lease
- Opportunity to create own tenant mix for investment or occupy as owner/user
- Well-maintained
- Each suite has 2 private entrances
- Quiet co-tenants
- Use determined by Hatcher Road Overlay Zoning Designation
- Suites may be combined
- End cap
- Ample parking in rear
- Great view of North Mountain
- High traffic counts
- Great visibility
- Located west of the southeast corner of 6th St & Hatcher Rd