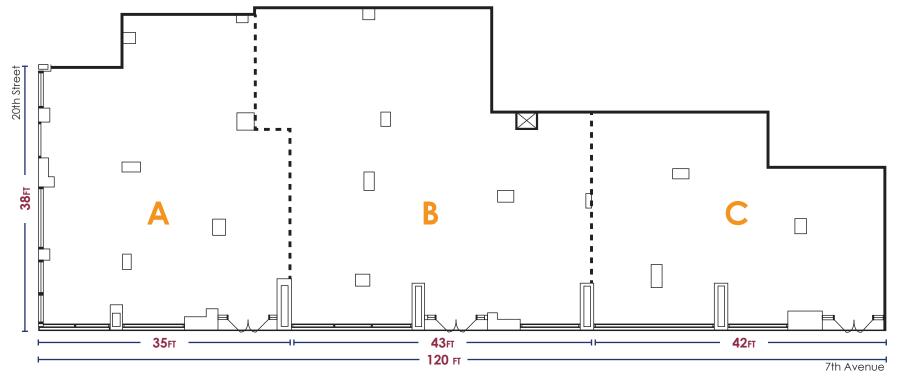

# **Retail Highlights**

**ENTIRE PREMISES** 4,892 sf

#### **POTENTIAL DIVISIONS**

A: 1,542 sf B: 2,080 sf C: 1,270 sf

### POSSESSION

A & B: Immediate C: Arranged

### HIGHLIGHTS

- Approximately 160 ft wraparound frontage
  - All logical divisions considered
  - Non-vented food uses accepted
    - Short-term uses considered
- At the base of The Westminster, a 254-unit luxury rental building
  - Close Proximity to 1, A, C & E trains