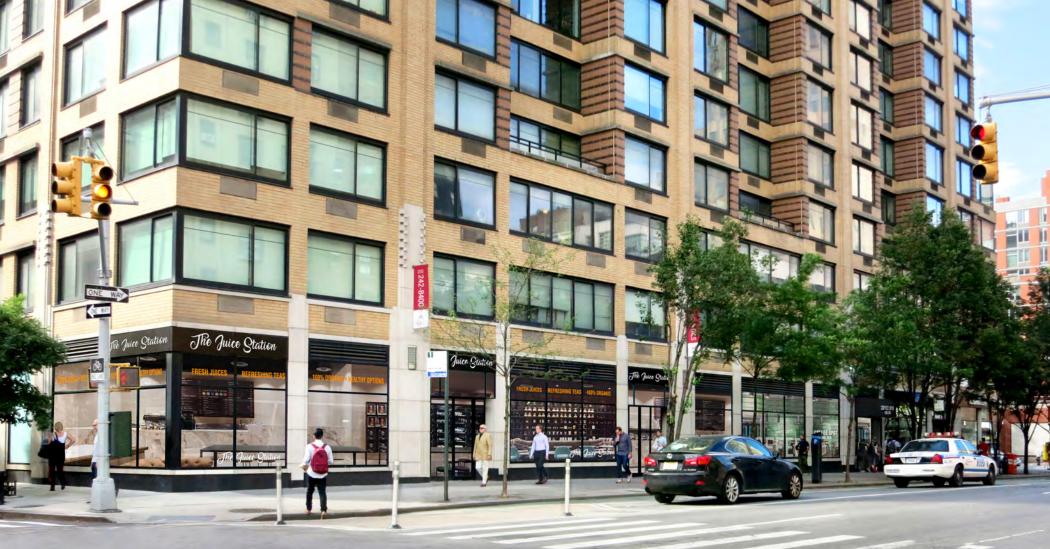

# Retail at The Westminster

## 169 Seventh Avenue - Southeast Corner of 20th Street

### HIGHLIGHTS

- Approximately 160 ft wraparound frontage
  - All logical divisions considered
  - Non-vented food uses accepted
    - Short-term uses considered
- At the base of The Westminster, a 254-unit luxury rental building
  - Close Proximity to 1, A, C & E trains