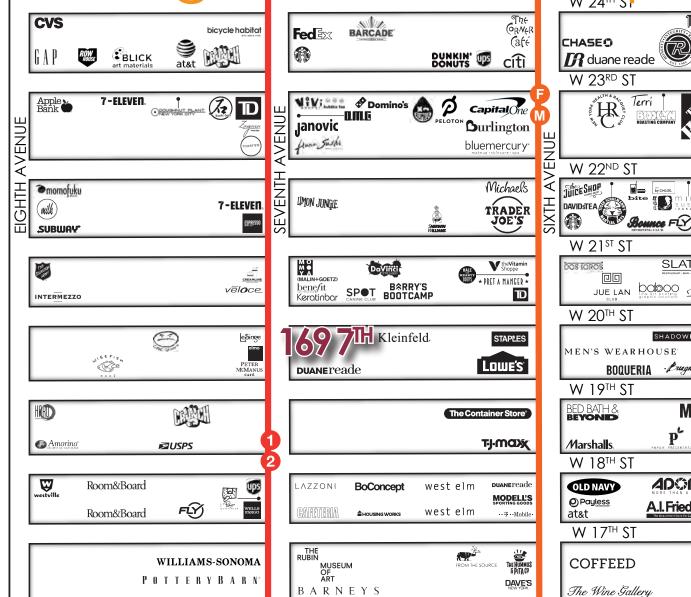

# Neighborhood Map

Over **17,000 people** live within a 1/4 mile radius

Average household income of **over** \$184,600

• • •

More than **19,000 people** work within a 1/4 mile radius

NEWYORK