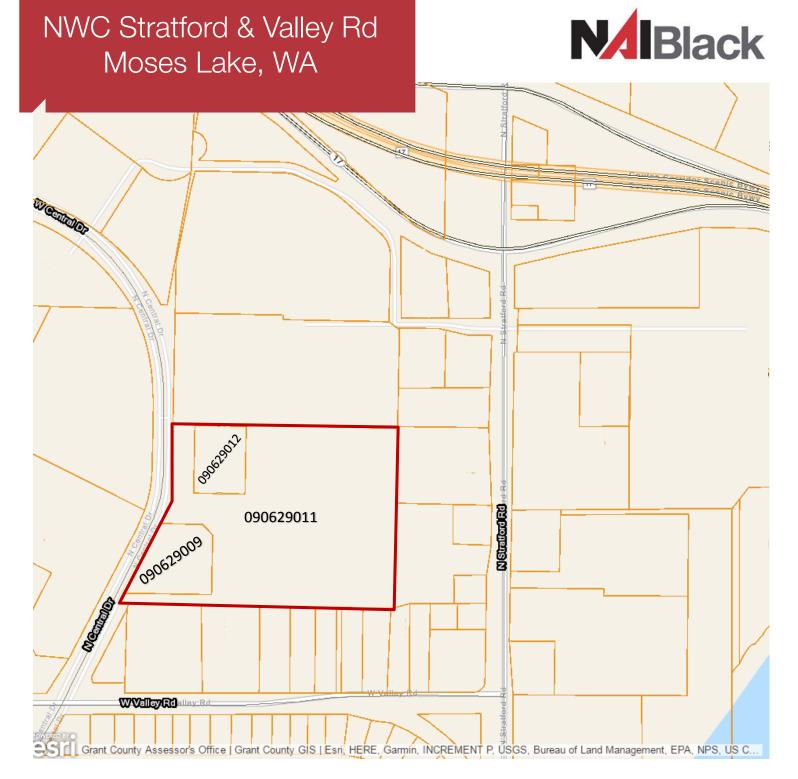

## Big Bend Shopping Center NWC Stratford & Valley Rd Moses Lake, WA

## **Property Features**

- Total Lot Size: 11.274 Acres ±
- Parcel Numbers: 090629011, 090629009, & 090629012.
- Zoning: C2
- Excellent Site Near Many Retailers including: Winco, Walmart, Starbucks, Arby's, Oil Can Henry's, Ross Dress for Less, Rock Top Burger & Brew, etc.