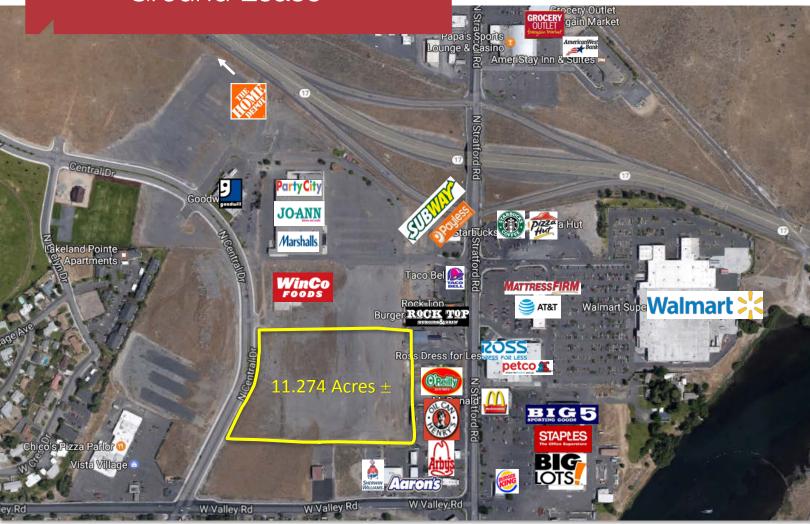

## **Property Features**

- Total Lot Size: 11.274 Acres ±
- Parcel Numbers: 090629011, 090629009, & 090629012.
- Zoning: C2
- Excellent Site Near Many Retailers including: Winco, Walmart, Starbucks, Arby's, Oil Can Henry's, Ross Dress for Less, Rock Top Burger & Brew, etc.