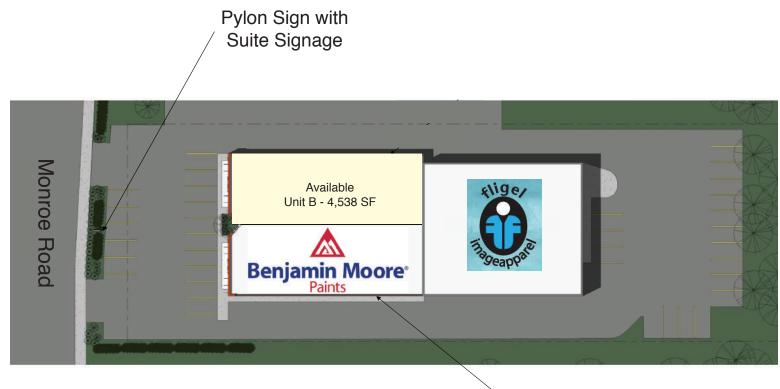

# SITE ATTRIBUTES

- \$17/sf NNN
- Available: Unit B +/- 4,538
- B-2 Zoning
- 20 Parking Spaces
- 1.08 Acres

#### SITE PLAN

- 8' Roll Up Doors