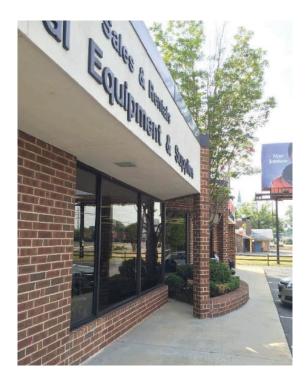

F building conveniently located on busy Monroe Road near the intersection of Monroe Road and Wendover Road. An ideal retail location, it is within close proximity to Uptown Charlotte and several major highways and interstates, including US-74, I-77 and I-277.



# SITE ATTRIBUTES

- \$17/sf NNN
- Available: Unit B +/- 4,538
- B-2 Zoning
- 20 Parking Spaces
- 1.08 Acres



#### SITE PLAN



- 8' Roll Up Doors

#### **DEMOGRAPHICS**

|                    | 1 Mile   | 3 Miles  | 5 Miles  |
|--------------------|----------|----------|----------|
| Population         | 10,508   | 98,699   | 269,458  |
| Daytime Population | 16,838   | 104,443  | 382,278  |
| Avg HH Income      | \$48,473 | \$72,424 | \$69,560 |

Traffic Counts: Approximately 25,000 VPD on Monroe Road

#### EXISTING FACADE









#### **EXISTING FLOOR PLAN**



### PROPOSED RENOVATIONS













This information has been obtained from sources believed to be reliable. While we do not doubt its accuracy, we have not verified it and make no guarantee, warranty or representation to independently confirm its accuracy and completeness.