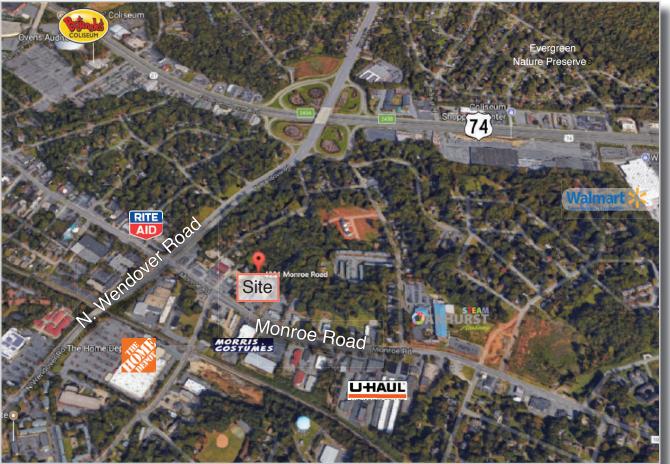

## LOCATION

Fligel Plaza is a 16,953 SF building conveniently located on busy Monroe Road near the intersection of Monroe Road and Wendover Road. An ideal retail location, it is within close proximity to Uptown Charlotte and several major highways and interstates, including US-74, I-77 and I-277.

Traffic Counts: Approximately 25,000 VPD on Monroe Road