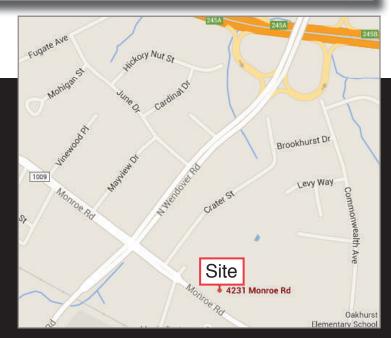

## LOCATION

Fligel Plaza is a 16,953 SF building conveniently located on busy Monroe Road near the intersection of Monroe Road and Wendover Road. An ideal retail location, it is within close proximity to Uptown Charlotte and several major highways and interstates, including US-74, I-77 and I-277.