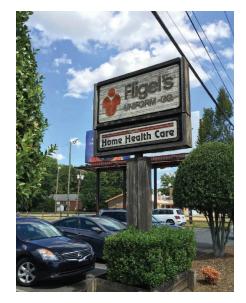

## LOCATION

Fligel Plaza is a 16,953 SF building conveniently located on busy Monroe Road near the intersection of Monroe Road and Wendover Road. An ideal retail location, it is within close proximity to Uptown Charlotte and several major highways and interstates, including US-74, I-77 and I-277.