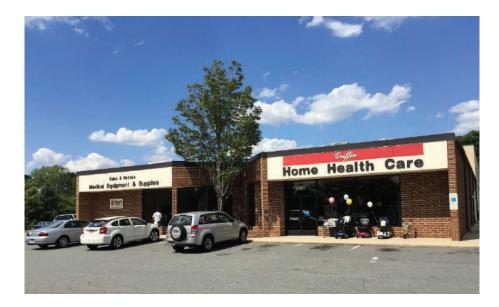

53 SF building conveniently located on busy Monroe Road near the intersection of Monroe Road and Wendover Road. An ideal retail location, it is within close proximity to Uptown Charlotte and several major highways and interstates, including US-74, I-77 and I-277.



# SITE ATTRIBUTES

- \$17/sf NNN
- Available: Unit B +/- 4,538
- B-2 Zoning
- 20 Parking Spaces
- 1.08 Acres



#### SITE PLAN



- 8' Roll Up Doors

#### **DEMOGRAPHICS**

|                    | 1 Mile   | 3 Miles  | 5 Miles  |
|--------------------|----------|----------|----------|
| Population         | 10,508   | 98,699   | 269,458  |
| Daytime Population | 16,838   | 104,443  | 382,278  |
| Avg HH Income      | \$48,473 | \$72,424 | \$69,560 |

Traffic Counts: Approximately 25,000 VPD on Monroe Road

#### EXISTING FACADE









#### **EXISTING FLOOR PLAN**



### PROPOSED RENOVATIONS













This information has been obtained from sources believed to be reliable. While we do not doubt its accuracy, we have not verified it and make no guarantee, warranty or representation to independently confirm its accuracy and completeness.