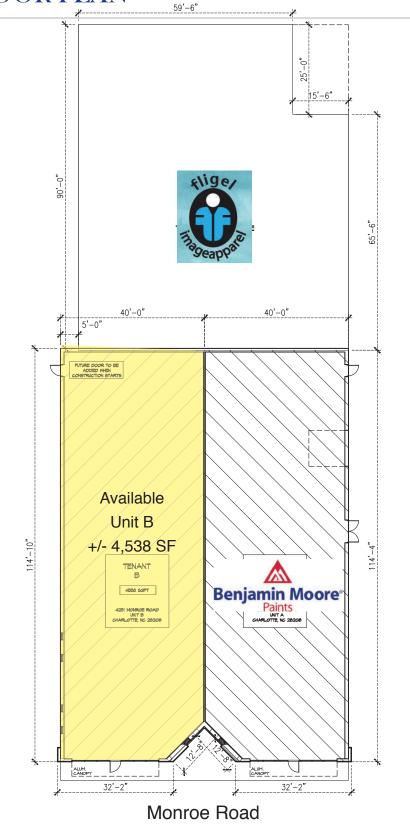

# SITE ATTRIBUTES

- \$17/sf NNN
- Available: Unit B +/- 4,538
- B-2 Zoning
- 20 Parking Spaces
- 1.08 Acres

#### SITE PLAN

- 8' Roll Up Doors

#### **EXISTING FLOOR PLAN**