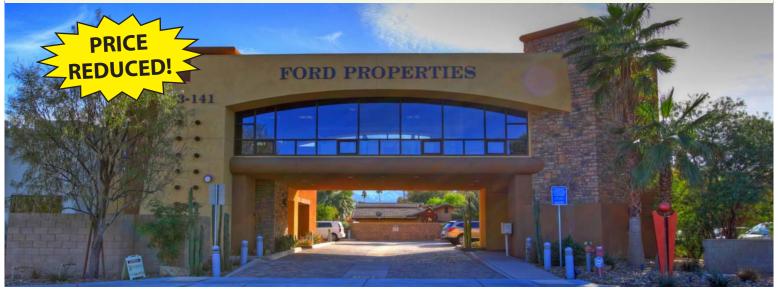

## Approx. 2,859 SF Office Building For Sale

### Fred Waring & Monterey Ave - Across from the McCallum Theatre

73141 Fred Waring, Palm Desert, CA

**2016 Demographics**Population
Avg. HH Income

1 Mile3 Miles5 Miles9,76442,83972,948\$37,395\$55,617\$58,724

For Sale: \$995,000

**HUGE PRICE REDUCTION!** 

# Approximately 2,859± Sq Ft

- Excellent Signage & Visibility
- Close to Major Retail Centers
- APN: 627-021-013
- Zoning: C1
- Parking in Rear

www.baxleyproperties.com Phone: 760-773-3310 Fax: 760-773-3013 73712 Alessandro Drive, Ste B-4, Palm Desert, CA 92260