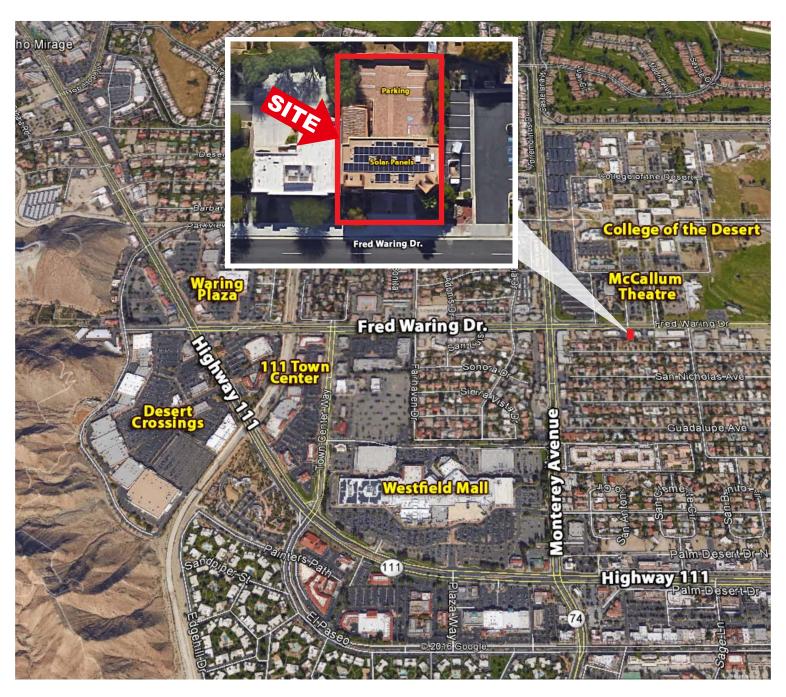

13
- Zoning: C1
- Parking in Rear





www.baxleyproperties.com Phone: 760-773-3310 Fax: 760-773-3013 73712 Alessandro Drive, Ste B-4, Palm Desert, CA 92260

#### **Cecelia Stewart**

cecelia@baxleyproperties.com

Cell: 760-861-3220

BRE License # 02010687

#### **Matthew Longstreth**

matthew@baxleyproperties.com

**Off: 760-773-3310** BRE License # 01322594

DISCLAIMED:

## Approx. 2,859 SF Office Building For Sale

## 73141 Fred Waring Drive, Palm Desert, CA



Main Entrance Front Desk



First Floor Office



Stairway to Second Floor



Second Floor Office and Open Space



Main Entrance First Floor Offices



First Floor Office



Second Floor Kitchen



Second Floor Office

## Approx. 2,859 SF Office Building For Sale

## 73141 Fred Waring Drive, Palm Desert, CA

#### <u>Aerial</u>