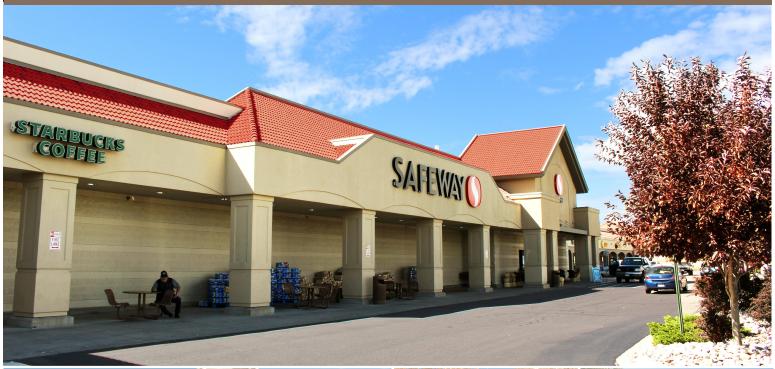

### **MARKETS AT MESA RIDGE**

- Class "A" regional shopping center in Fountain, Colorado, consists of 65,418 rentable square feet comprised of four multi-tenant retail buildings and two single tenant retail buildings.
- Conveniently located just off Interstate 25, US Highway 87 and near Fort Carson.
- Attractive tenant signage, easy access, high visibility and exceptional landscaping.

- Shadow anchored by Safeway and Lowe's, securing long term daily needs traffic.
- Tenants include: Family Dollar, Starbucks, Noodles and Company, Jersey Mike's, Subway, Pizza Hut, H&R Block, and Sprint.