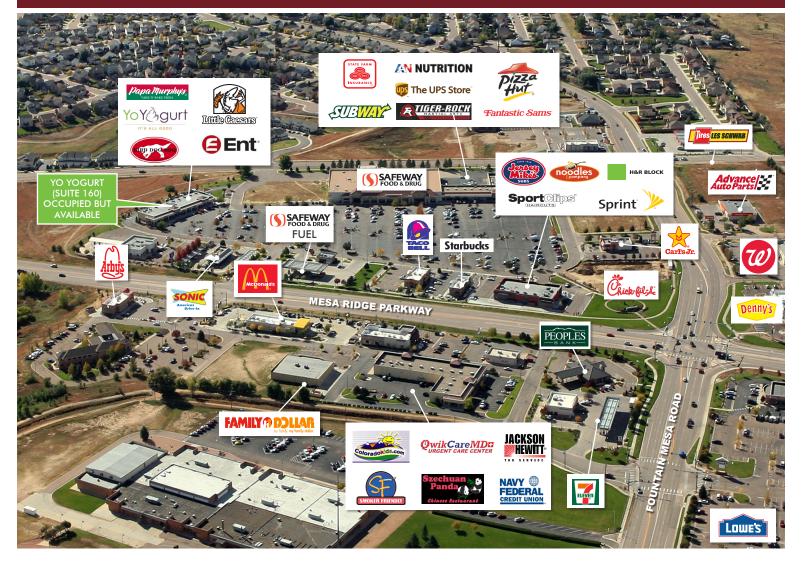

### **MARKETS AT MESA RIDGE**

- Class "A" regional shopping center in Fountain, Colorado, consists of 65,418 rentable square feet comprised of four multi-tenant retail buildings and two single tenant retail buildings.
- Conveniently located just off Interstate 25, US Highway 87 and near Fort Carson.
- Attractive tenant signage, easy access, high visibility and exceptional landscaping.

- Shadow anchored by Safeway and Lowe's, securing long term daily needs traffic.
- Tenants include: Family Dollar, Starbucks, Noodles and Company, Jersey Mike's, Subway, Pizza Hut, H&R Block, and Sprint.

### **Property Details**

| Lease Rate              | \$28.00/PSF NNN     |  |
|-------------------------|---------------------|--|
| In-Line Suite Available | Suite 160: 2,150 SF |  |