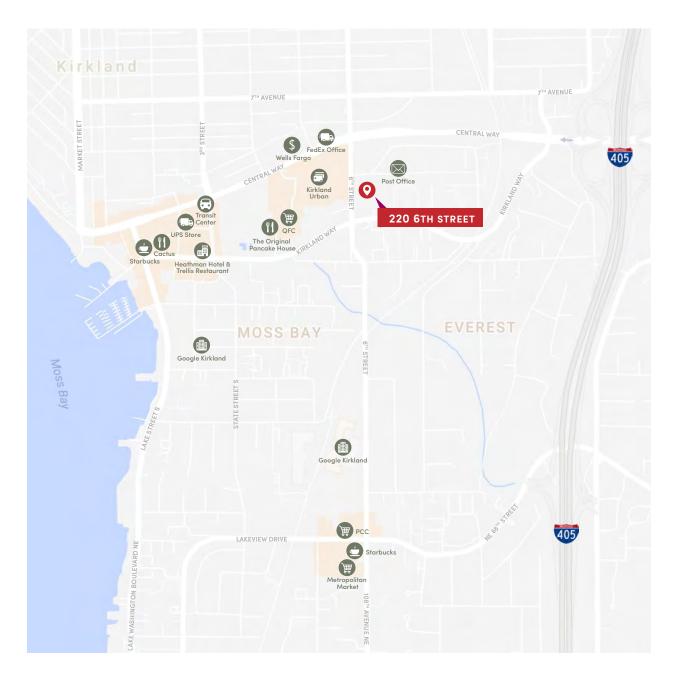

#### Highly Coveted Downtown **Kirkland Location**

Within Close Distance of 220 6th Street:

| <b>Restaurants</b><br>DERU's Little Brother<br>Cactus<br>Milagro<br>Volterra | <b>Grocery Stores</b><br>QFC<br>Metropolitan Marke<br>PCC      |
|------------------------------------------------------------------------------|----------------------------------------------------------------|
| Homegrown<br>Trellis at the Heathman<br>Hotel<br>Original Pancake<br>House   | <b>Shipping and O</b> f<br>Kirkland Post Offic<br>FedEx<br>UPS |
| Hectors<br>Isarn Thai Soul Kitchen                                           | <b>Financial Servic</b><br>Wells Fargo                         |

#### **Bakeries & Coffee** Houses Café Veloce Starbucks

French Bakery

Market nd Office Office

ervices Wells Fargo Bank of America US Bank **Union Bank** Chase Bank

RRODERI GROUP

Commercial Real Estate Services