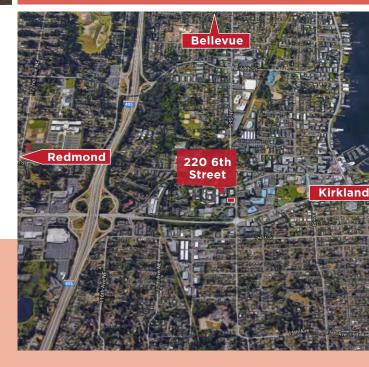

220 6th Street Kirkland, Washington

## **Building Features**

- Rare standalone building
- Lease Rate: \$3,600/month + utilities, full service
- Highly coveted downtown Kirkland location (across the street from Kirkland Urban)

220

- Signage available
- Ample parking