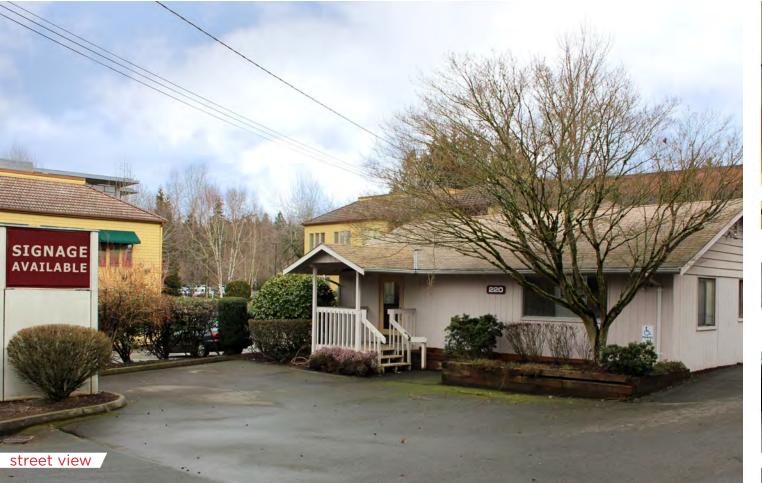

220 6th Street Kirkland, Washington

## **Building Features**

- Rare standalone building
- Lease Rate: \$3,600/month + utilities, full service
- Highly coveted downtown Kirkland location (across the street from Kirkland Urban)

220

- Signage available
- Ample parking

# FOR LEASE

### Standalone 1,416 RSF Building

- Available with 60 days' notice
- Open office
- Storage shed included
- Furniture available