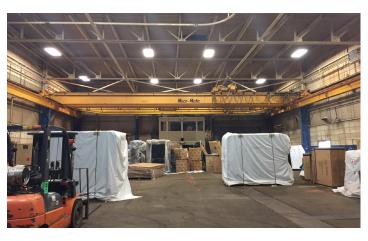

### **Property Specifications**

| 3 |
|---|
|   |
|   |
|   |

| CRANES            | Two (2) 15 ton, pendant operated (18' under hook) |
|-------------------|---------------------------------------------------|
| LIGHTING          | T-8                                               |
| HEAT              | Overhead gas unit                                 |
| AIR-CONDITIONING  | Office                                            |
| POWER             | 800A / 480V / 3P                                  |
| ZONING            | Industrial & General Industrial                   |
| ASKING SALE PRICE | \$1,050,000.00                                    |
| LEASE RATE        | \$4.50/SF GROSS                                   |