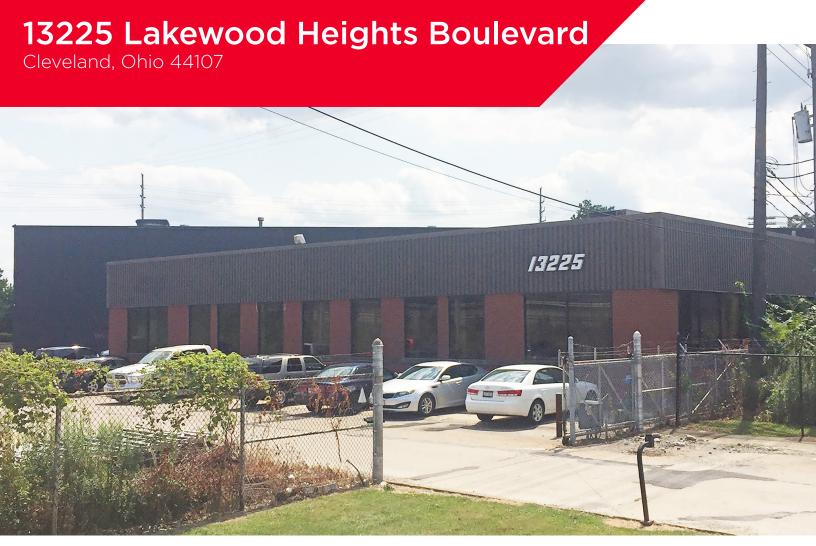

### **Property Specifications**

| 3 |
|---|
|   |
|   |
|   |

| CRANES            | Two (2) 15 ton, pendant operated (18' under hook) |
|-------------------|---------------------------------------------------|
| LIGHTING          | T-8                                               |
| HEAT              | Overhead gas unit                                 |
| AIR-CONDITIONING  | Office                                            |
| POWER             | 800A / 480V / 3P                                  |
| ZONING            | Industrial & General Industrial                   |
| ASKING SALE PRICE | \$1,050,000.00                                    |
| LEASE RATE        | \$4.50/SF GROSS                                   |





### 13225 Lakewood Heights Boulevard

Cleveland, Ohio 44107