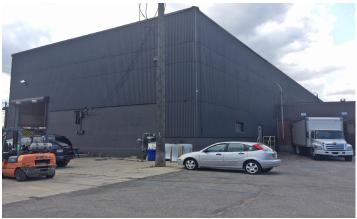

-----------|
| LIGHTING          | T-8                                               |
| HEAT              | Overhead gas unit                                 |
| AIR-CONDITIONING  | Office                                            |
| POWER             | 800A / 480V / 3P                                  |
| ZONING            | Industrial & General Industrial                   |
| ASKING SALE PRICE | \$1,050,000.00                                    |
| LEASE RATE        | \$4.50/SF GROSS                                   |





### 13225 Lakewood Heights Boulevard

Cleveland, Ohio 44107



<sup>\*</sup> Drawing not to scale - square footages estimated





#### 13225 Lakewood Heights Boulevard

Cleveland, Ohio 44107









### 13225 Lakewood Heights Boulevard

Cleveland, Ohio 44107

















3 Summit Park Drive, Suite 200 Cleveland, Ohio 44131 P 216.520.1200 • F 216.520.1828 crescorealestate.com