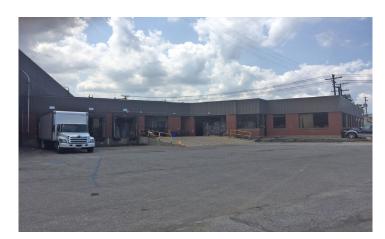

-------------|
| LIGHTING          | T-8                                               |
| HEAT              | Overhead gas unit                                 |
| AIR-CONDITIONING  | Office                                            |
| POWER             | 800A / 480V / 3P                                  |
| ZONING            | Industrial & General Industrial                   |
| ASKING SALE PRICE | \$1,050,000.00                                    |
| LEASE RATE        | \$4.50/SF GROSS                                   |





### 13225 Lakewood Heights Boulevard

Cleveland, Ohio 44107



<sup>\*</sup> Drawing not to scale - square footages estimated





#### 13225 Lakewood Heights Boulevard

Cleveland, Ohio 44107









### 13225 Lakewood Heights Boulevard

Cleveland, Ohio 44107

















3 Summit Park Drive, Suite 200 Cleveland, Ohio 44131 P 216.520.1200 • F 216.520.1828 crescorealestate.com