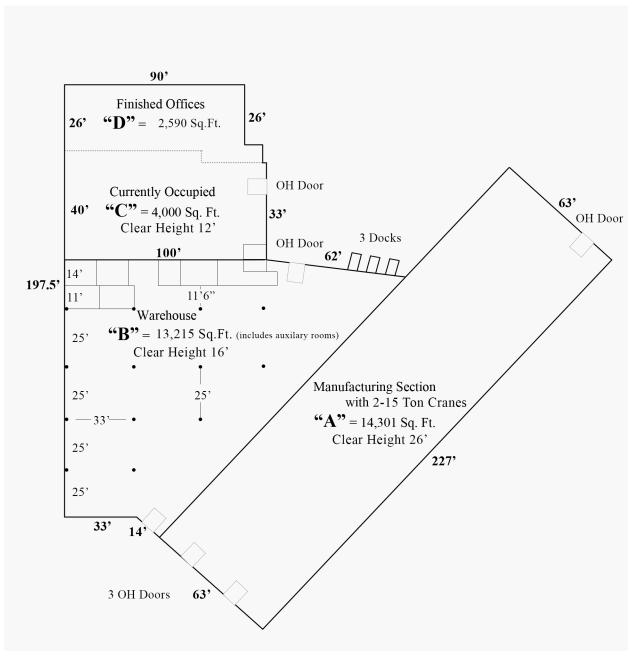

### 13225 Lakewood Heights Boulevard

Cleveland, Ohio 44107

<sup>\*</sup> Drawing not to scale - square footages estimated