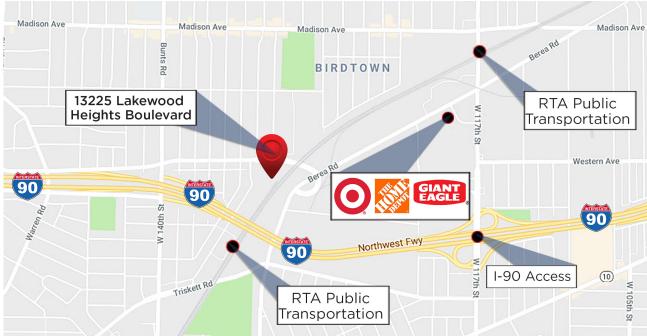

### 13225 Lakewood Heights Boulevard

Cleveland, Ohio 44107

3 Summit Park Drive, Suite 200 Cleveland, Ohio 44131 P 216.520.1200 • F 216.520.1828 crescorealestate.com