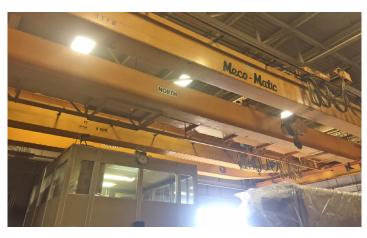

### **Property Specifications**

| 3 |
|---|
|   |
|   |
|   |

| CRANES            | Two (2) 15 ton, pendant operated (18' under hook) |
|-------------------|---------------------------------------------------|
| LIGHTING          | T-8                                               |
| HEAT              | Overhead gas unit                                 |
| AIR-CONDITIONING  | Office                                            |
| POWER             | 800A / 480V / 3P                                  |
| ZONING            | Industrial & General Industrial                   |
| ASKING SALE PRICE | \$1,050,000.00                                    |
| LEASE RATE        | \$4.50/SF GROSS                                   |