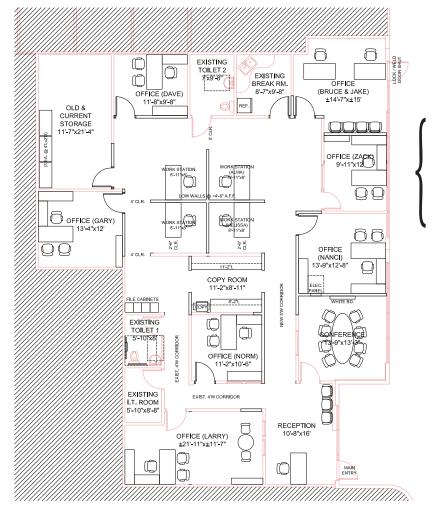

#### **SUITE 308**

- 3.591 SF
- Reception
- 8 Offices
- Conference Room
- Break Room
- Bullpen
- 2 Restrooms

#### **SUITE 314**

- 1,100 SF
- Reception
- 3 Offices
- Conference Room
- Break Room
- Restroom

For more information, please contact:

Eric Jones
D 480.966.8671
M 602.291.9400
ejones@cpiaz.com

Matt Zaccardi D 480.966.7625 M 602.561.1339 mzaccardi@cpiaz.com