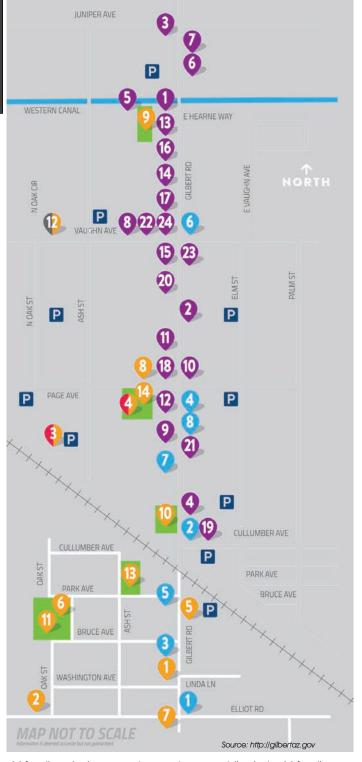

#### DINE

- Barrio Queen 388 N Gilbert Rd 480-634-5025 barriogueen.com
- Bergies Coffee Roast House 309 N Gilbert Rd 480-497-3913 bergiescoffee.com
- Burger King 450 N Gilbert Road 602-497-1847 bk.com
- 4 Champions Sports Saloon 211 N Gilbert Rd 480-545-9669 championssportssaloon.com
- (Coming Soon) thecleverkoi.com
- Dairy Queen 437 N Gilbert Rd 480-892-9180 dairyqueen.com
- Dutch Bros. Coffee 459 N Gilbert Rd 480-539-8888 dutchbros.com
- Farm & Craft
  (Coming Soon)
  farmandcraft.com
- Farmhouse Restaurant 228 N Gilbert Rd 480-926-0676 farmhouseofgilbert.com
- Joe's Real BBQ 301 N Gilbert Rd 480-503-3805 joesrealbbg.com
- Joyride Taco House 302 N Gilbert Rd 480-632-8226 joyridetacohouse.com
- Liberty Market 230 N Gilbert Rd 480-892-1900 libertymarket.com

### HERITAGE DISTRICT

- LoLo's Chicken & Waffles 366 N Gilbert Rd 480-207-6173 loloschickenandwaffles.com
- Nico Heirloom Kitchen 366 N Gilbert Rd 480-584-4760 nicoaz.com
- Oreganos 328 N Gilbert Rd 480-882-9336 oreganos.com
- Petersen Ice Cream 366 N Gilbert Rd 480-497-3878 petersenicecream.com
- Pomo Pizzeria 366 N Gilbert Rd 480-878-2222 pomopizzeria.com
- Postino Wine Cafe 302 N Gilbert Rd 480-632-2251 postinowinecafe.com
- Romeo's Euro Café 207 N Gilbert Rd, Ste 105 480-962-4224 eurocafe.com
- Snooze A.M. Eatery 310 N Gilbert Rd 480-664-4488 snoozeeatery.com
- SoCal Fish Taco Company 219 N Gilbert Rd 480-807-6225 socalfishtacos.com
- Sushi Brokers (Coming Soon) sushibrokers.com
- Whiskey Row (Coming Soon) dierkswhiskeyrow.com/gilbert
- Zinburger 98 W Vaughn Ave 480-387-5000 zinburgeraz.com