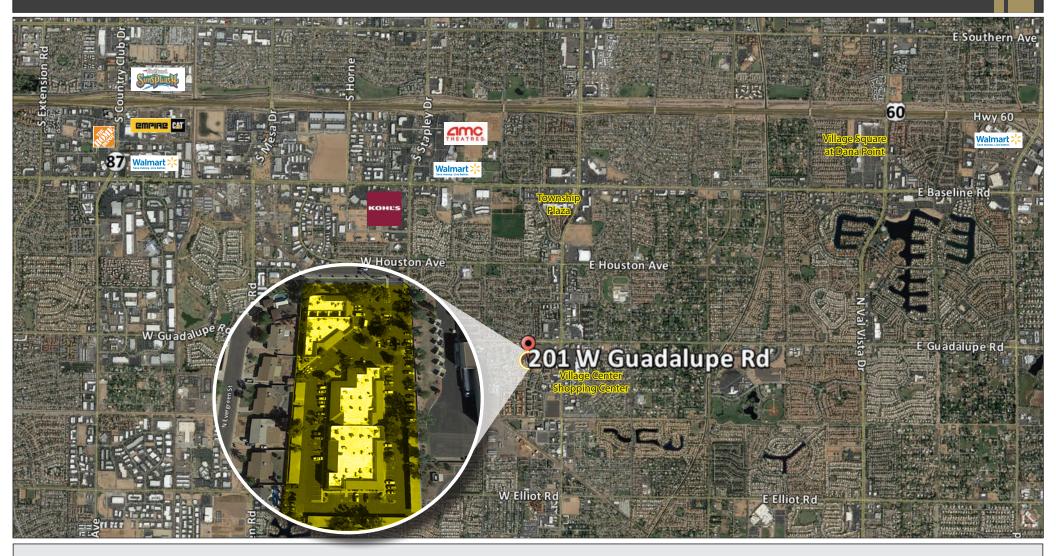

## 201 W GUADALUPE RD

Availability in a 35,142 Square Foot Building

Gilbert Arizona