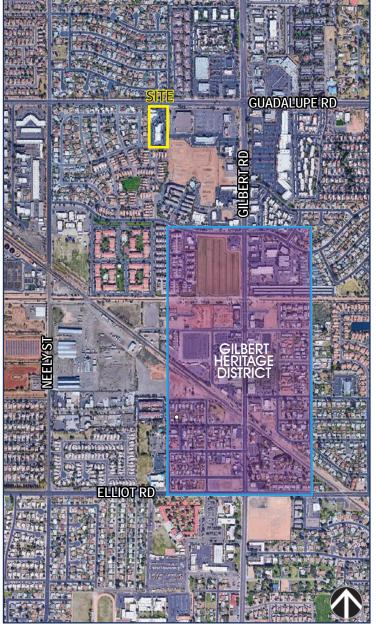

## 201 W GUADALUPE RD

Availability in a 35,142 Square Foot Building

Gilbert Arizona