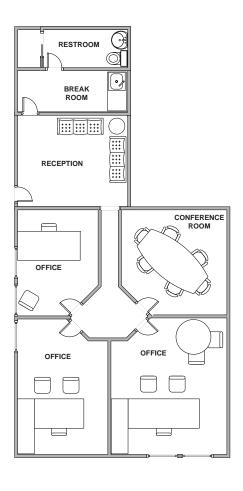

#### **SUITE 308**

- 3.591 SF
- Reception
- 8 Offices
- Conference Room
- Break Room
- Bullpen
- 2 Restrooms