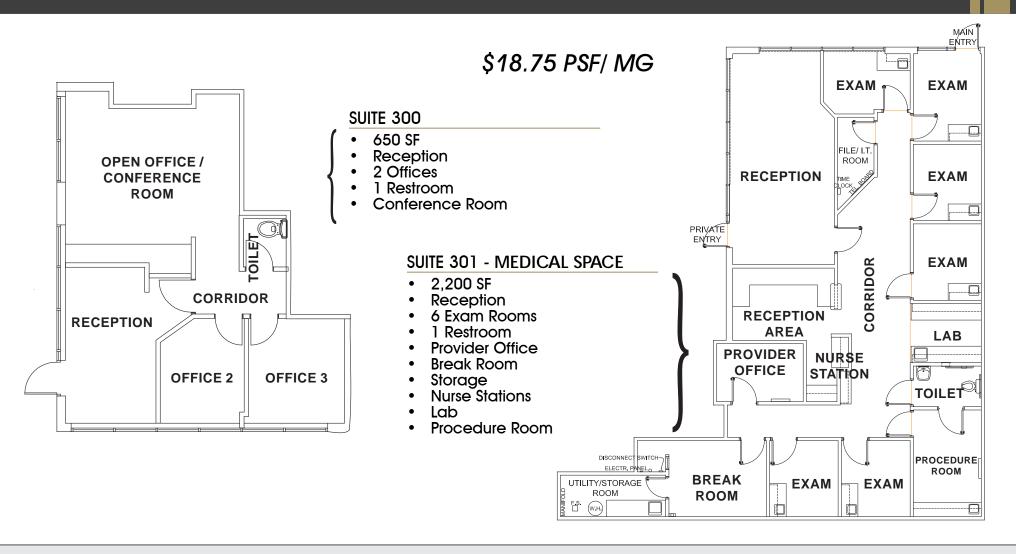

#### **AVAILABLE SUITES**

Suite 300: 650 SF Suite 301: 2.200 SF Suite 308: 3.591 SF Suite 314: 1.100 SF \$18.75 MG

For more information, please contact:

**Eric Jones** D 480.966.8671 M 602.291.9400 ejones@cpiaz.com mzaccardi@cpiaz.com

TEMPE: 2323 W. University Drive, Tempe, AZ 85281 | 480.966.2301 SCOTISDALE: 7025 N. Scottsdale Rd., Suite 220, Scottsdale, AZ 85253 | www.cpiaz.com

Availability in a 35,142 Square Foot Building

\$18.75 PSF/ MG