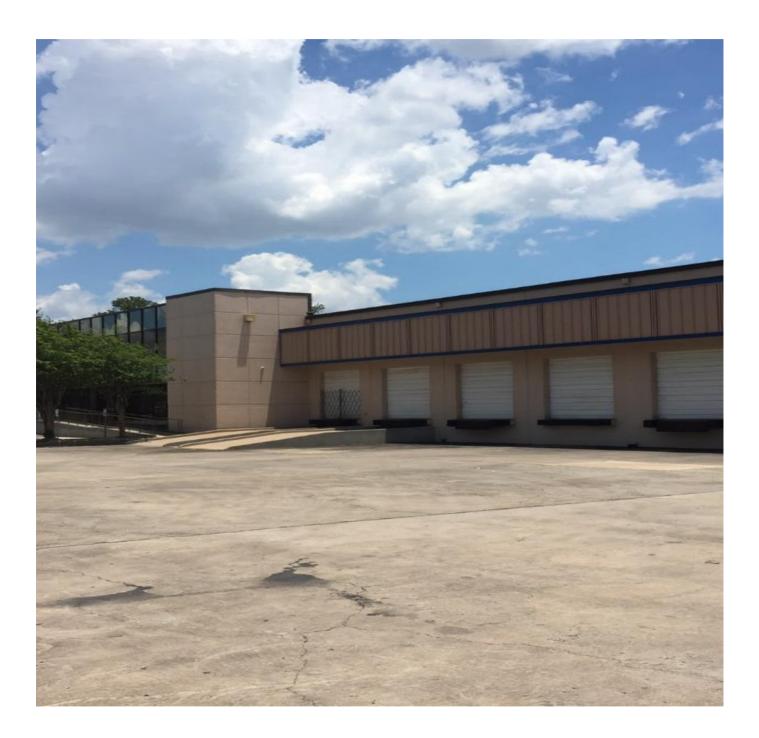

FOR SUBLEASE 15002 Sommermeyer St. Houston, TX 77041

## **Property Highlights**

- · Six Dock Doors
- One Ramp / Drive In Door
- Well Configured Office Space
- Prominent Location in West by NW Business Park
- Sublease through 12/31/2018
- Current Rental Rate \$0.35 PSF/mo NNN
- 37,478 SF of office/warehouse space
- Ample Truck Court