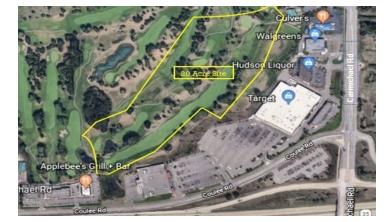

#### **PROPERTY OVERVIEW**

20.8 acres gross parcel. Dividable to suit development needs. 20 acres offered at \$8,712,000

#### **SALE HIGHLIGHTS**

- Site on the Grounds of Former Hudson Golf Course
- I-94 Visibility in the Heart of Hudson Commercial Hub
- · Access off of Carmichael Road
- 20.8 Acres Offered at \$ 8.712.000