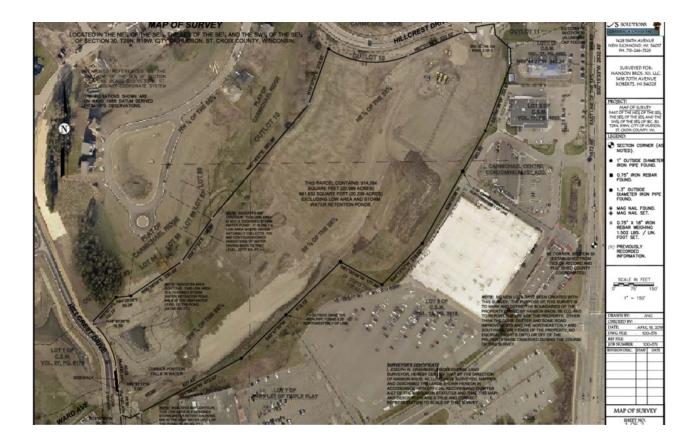

parcel. Dividable to suit development needs. 20 acres offered at \$8,712,000

#### **LOCATION OVERVIEW**

Close proximity to I-94. High Traffic counts. Prime buildable area. Local retailers include Starbucks, Cold Stone Creamery, Chipotle, Verizon, Fed Ex Office, Buffalo Wild Wings, Perkins, US Bank, Massage Envy, Mattress Galaxy, Home Depot, County Market, Menards, Leeann Chin, Caribou Coffee, Mainstream Boutique, AT&T, Pita Pit, Panera, and Five Guys.

#### **SALE HIGHLIGHTS**

- Site on the Grounds of Former Hudson Golf Course
- I-94 Visibility in the Heart of Hudson Commercial Hub
- · Access off of Carmichael Road
- 20.8 Acres Offered at \$ 8.712.000

BRIAN ZELLER C: 612.325.3038 bzeller@ccim.net



### Retailer Map



BRIAN ZELLER C: 612.325.3038 bzeller@ccim.net



## Map Of Survey



BRIAN ZELLER C: 612.325.3038 bzeller@ccim.net



### Demographics Map & Report



| POPULATION          | 5 MILES   | 10 MILES  | 15 MILES  |
|---------------------|-----------|-----------|-----------|
| Total population    | 38,519    | 101,161   | 215,002   |
| Median age          | 37.7      | 38.9      | 37.2      |
| Median age (Male)   | 37.1      | 38.4      | 36.7      |
| Median age (Female) | 38.7      | 39.6      | 37.8      |
| HOUSEHOLDS & INCOME | 5 MILES   | 10 MILES  | 15 MILES  |
| Total households    | 14,835    | 39,234    | 79,395    |
| # of persons per HH | 2.6       | 2.6       | 2.7       |
| Average HH income   | \$94,411  | \$93,473  | \$99,396  |
| Average house value | \$320,521 | \$333,986 | \$334,549 |

<sup>\*</sup> Demographic data derived from 2010 US Cen