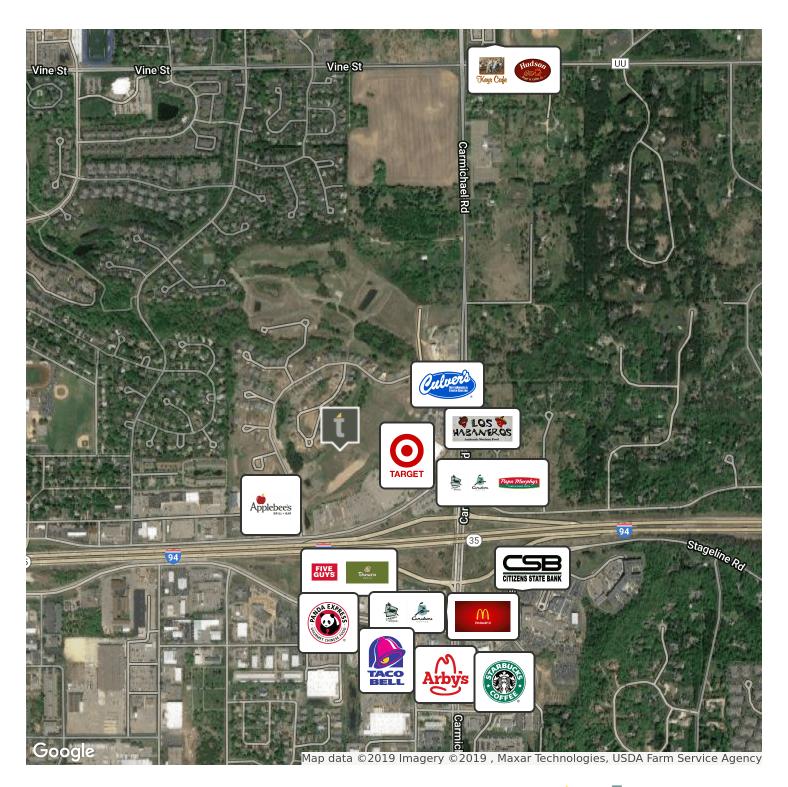

#### **LOCATION OVERVIEW**

Close proximity to I-94. High Traffic counts. Prime buildable area. Local retailers include Starbucks, Cold Stone Creamery, Chipotle, Verizon, Fed Ex Office, Buffalo Wild Wings, Perkins, US Bank, Massage Envy, Mattress Galaxy, Home Depot, County Market, Menards, Leeann Chin, Caribou Coffee, Mainstream Boutique, AT&T, Pita Pit, Panera, and Five Guys.

### Retailer Map

BRIAN ZELLER C: 612.325.3038 bzeller@ccim.net