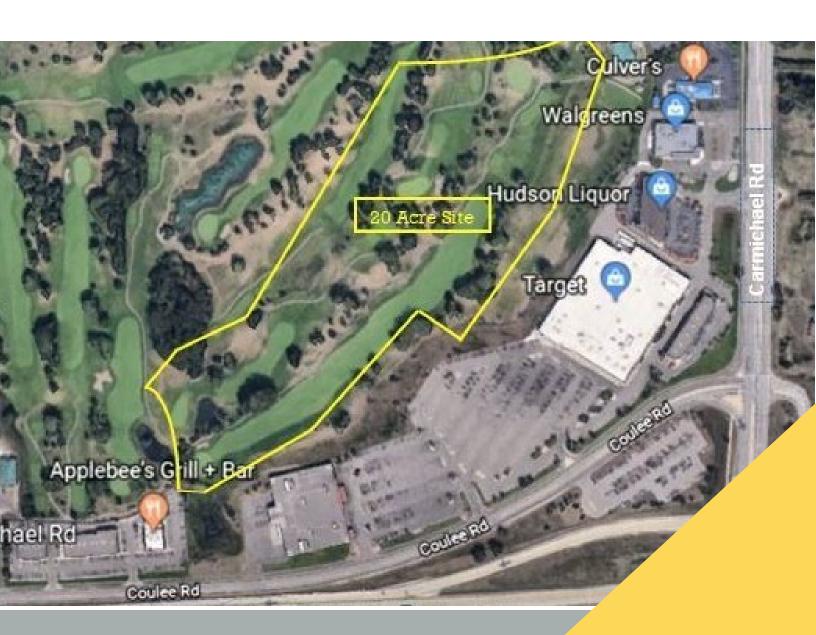

#### **PROPERTY OVERVIEW**

20.8 acres gross parcel. Dividable to suit development needs. 20 acres offered at \$8,712,000

#### **SALE HIGHLIGHTS**

- Site on the Grounds of Former Hudson Golf Course
- I-94 Visibility in the Heart of Hudson Commercial Hub
- · Access off of Carmichael Road
- 20.8 Acres Offered at \$ 8.712.000