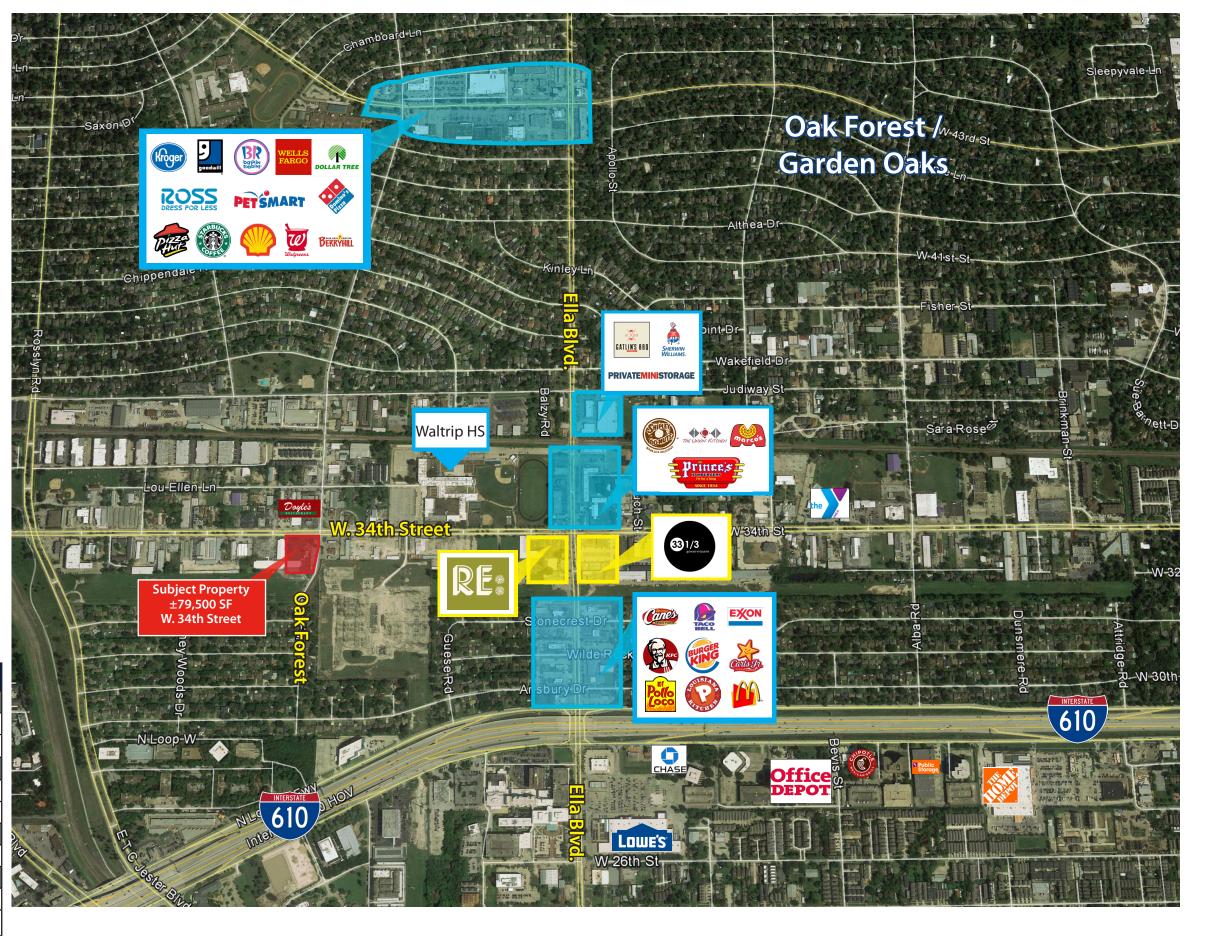

# LOCATION

The tracts is located on the SWC of W.34th and Oak Forest Drive

## Comments

- Ideal for retail, restaurant, self storage, or office uses
- Signalized intersection

| Demographics             |           |            |
|--------------------------|-----------|------------|
| Population               |           |            |
| 1Mile                    | 3 Miles   | 5 Miles    |
| 14,797                   | 125,370   | 379,874    |
| Average Household Income |           |            |
| 1Mile                    | 3 Miles   | 5 Miles    |
| \$110,397                | \$103,839 | \$109,362  |
| HH Growth 2017-2022      |           |            |
| 8.57%                    | 8.86%     | 8.80%      |
| Traffic Counts           |           |            |
| W. 34th & E. TC Jester   |           | 17,770 cpd |
| W. 34th & Ella Blvd      |           | 28,630 cpd |