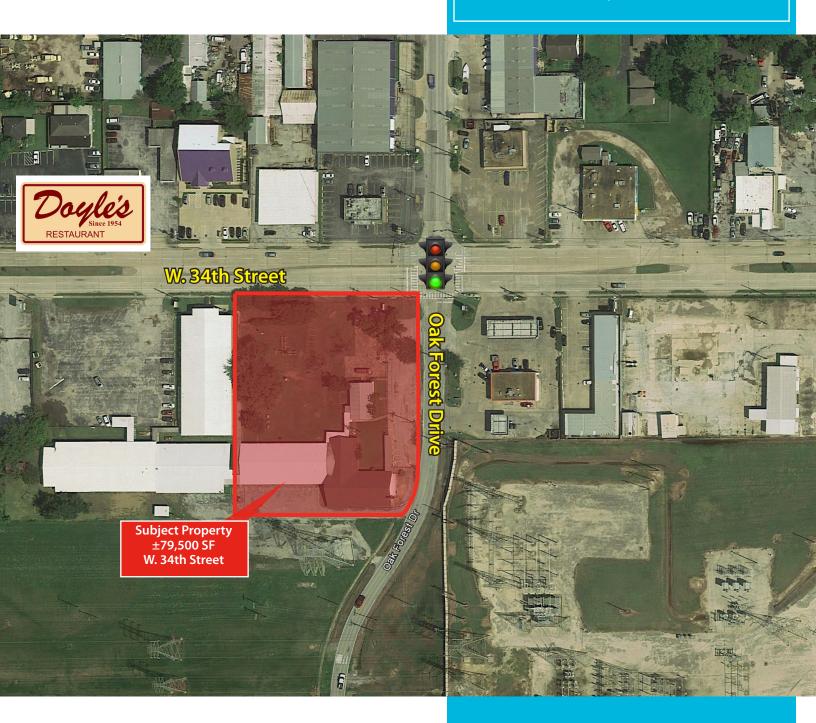

# SIZE

±79,500 SF

# LOCATION

The tracts is located on the SWC of W.34th and Oak Forest Drive

# FRONTAGE

±265' - W. 34th Street ±320' - Oak Forest Drive

## Comments

- Ideal for retail, restaurant, self storage, or office uses
- Signalized intersection

| Demographics             |           |            |
|--------------------------|-----------|------------|
| Population               |           |            |
| 1Mile                    | 3 Miles   | 5 Miles    |
| 14,797                   | 125,370   | 379,874    |
| Average Household Income |           |            |
| 1Mile                    | 3 Miles   | 5 Miles    |
| \$110,397                | \$103,839 | \$109,362  |
| HH Growth 2017-2022      |           |            |
| 8.57%                    | 8.86%     | 8.80%      |
| Traffic Counts           |           |            |
| W. 34th & E. TC Jester   |           | 17,770 cpd |
| W. 34th & Ella Blvd      |           | 28,630 cpd |