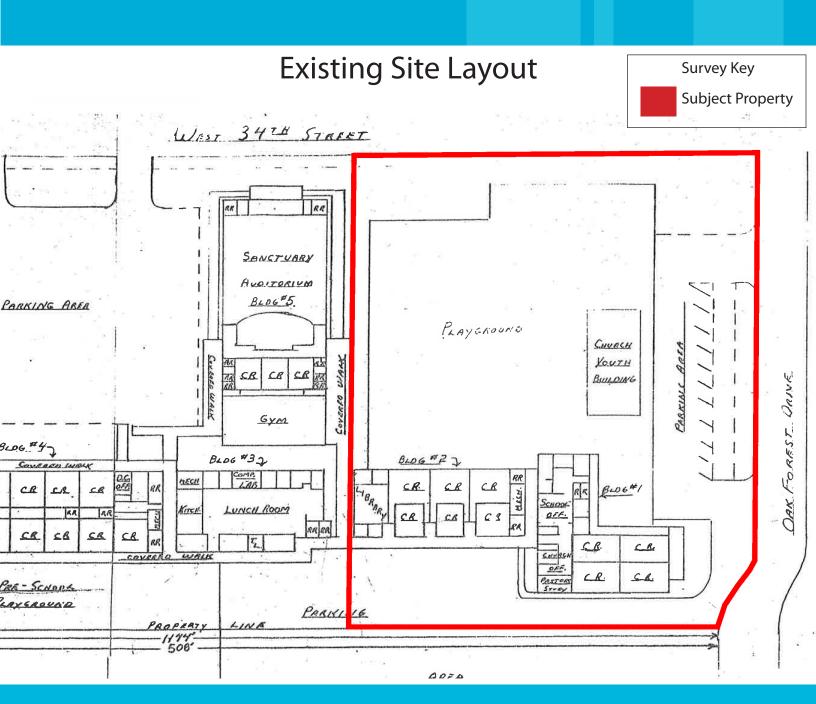

s

- Ideal for retail, restaurant, self storage, or office uses
- Signalized intersection

| Demographics             |           |            |
|--------------------------|-----------|------------|
| Population               |           |            |
| 1Mile                    | 3 Miles   | 5 Miles    |
| 14,797                   | 125,370   | 379,874    |
| Average Household Income |           |            |
| 1Mile                    | 3 Miles   | 5 Miles    |
| \$110,397                | \$103,839 | \$109,362  |
| HH Growth 2017-2022      |           |            |
| 8.57%                    | 8.86%     | 8.80%      |
| Traffic Counts           |           |            |
| W. 34th & E. TC Jester   |           | 17,770 cpd |
| W. 34th & Ella Blvd      |           | 28,630 cpd |