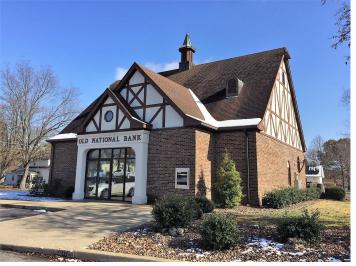

### **Overview/Comments**

Rare opportunity to lease a free standing office building in the heart of Darmstadt. Located at the 4 way stop in Darmstadt, IN. Former home of Old National Bank. Would be ideal for most any business wanting a presence in this community.