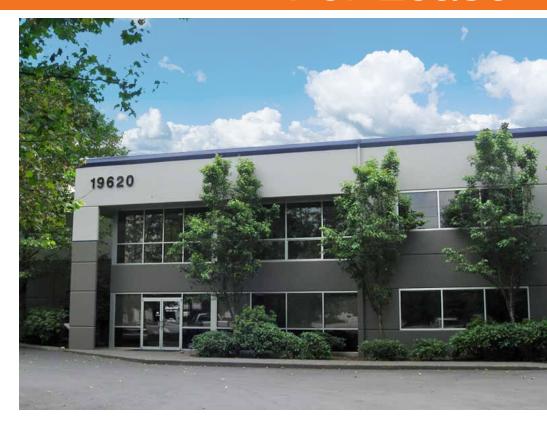

# Trophy II Building

19620 Russell Road Kent, WA

#### #1 Location in Kent

11,000 SF total

2,706 SF office

\$0.68 PSF shell \$0.85 PSF office add-on

Incredible exposure/identity

24' clear

Heavy power

Mezzanine storage