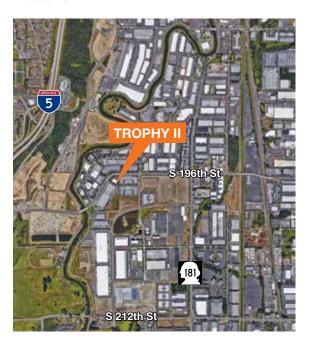

## For Lease

# Trophy II Building

19620 Russell Road Kent, WA

#### #1 Location in Kent

11,000 SF total

2,706 SF office

\$0.68 PSF shell \$0.85 PSF office add-on

Incredible exposure/identity

24' clear

Heavy power

Mezzanine storage

4 dock-high doors

1 grade-level door

Available February 1, 2019

Layout shown on back



#### Location



#### Contact

Christopher J. Corr, SIOR 206.248.7324 ccorr@kiddermathews.com

Jim Kidder, SIOR 206.248.7328 jkidder@kiddermathews.com

### Trophy II Building



#### **CURRENT OFFICE BUILDOUT**



#### Contact

Christopher J. Corr, SIOR 206.248.7324 ccorr@kiddermathews.com

Jim Kidder, SIOR 206.248.7328 jkidder@kiddermathews.com