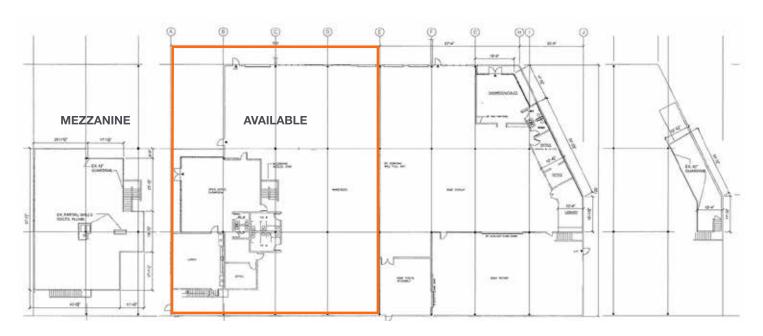

#### #1 Location in Kent

11,000 SF total

2,706 SF office

\$0.68 PSF shell \$0.85 PSF office add-on

Incredible exposure/identity

24' clear

Heavy power

Mezzanine storage

4 dock-high doors

1 grade-level door

Available February 1, 2019

Layout shown on back