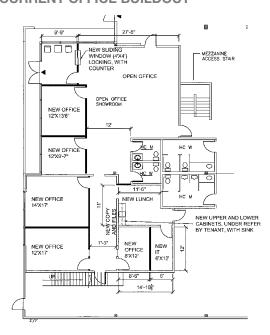

## For Lease

# Trophy II Building

19620 Russell Road Kent, WA

#### #1 Location in Kent

11,000 SF total

2,706 SF office

\$0.68 PSF shell \$0.85 PSF office add-on

Incredible exposure/identity

24' clear

Heavy power

Mezzanine storage

4 dock-high doors

1 grade-level door

Available February 1, 2019

Layout shown on back



#### Location



#### Contact

Christopher J. Corr, SIOR 206.248.7324 ccorr@kiddermathews.com

Jim Kidder, SIOR 206.248.7328 jkidder@kiddermathews.com

### Trophy II Building



#### **CURRENT OFFICE BUILDOUT**



#### Contact

Christopher J. Corr, SIOR 206.248.7324 ccorr@kiddermathews.com

Jim Kidder, SIOR 206.248.7328 jkidder@kiddermathews.com