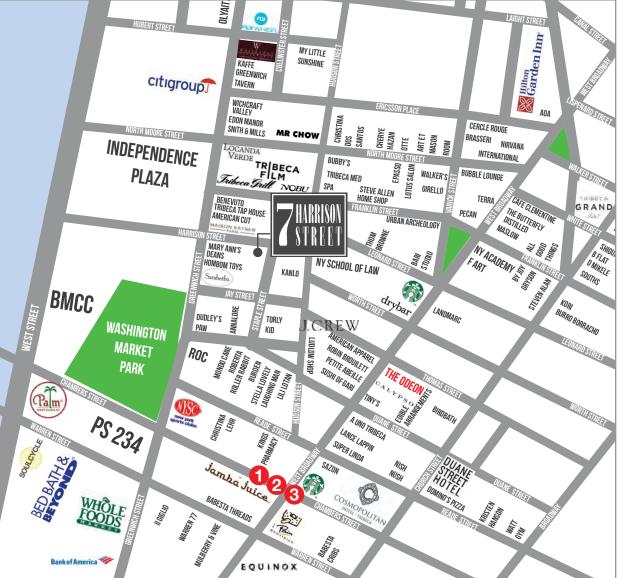

## **NEIGHBORING TENANTS:**

NOBU, MAISON KAYSER, BUBBY'S, J. CREW THE LUDLOW SHOP, AMERICAN CUT, DRYBAR, WHOLE FOODS MARKET, SARABETH'S, MR. CHOW, THE GREENWICH HOTEL, TRIBECA GRILL, BOULEY