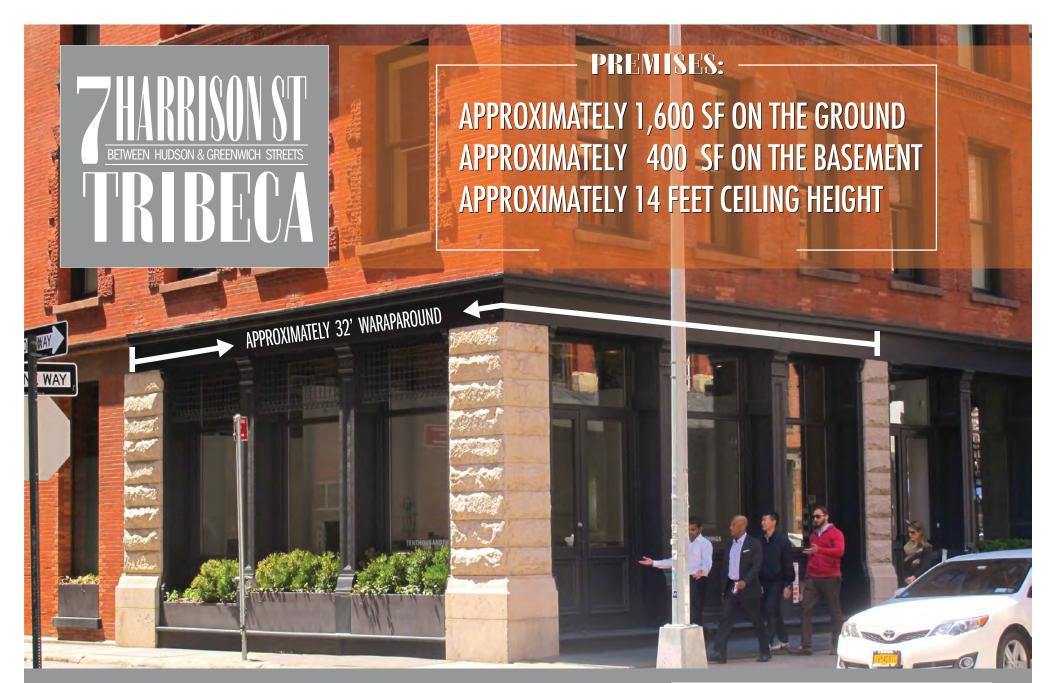

## COMMENTS:

- CLOSE PROXIMITY TO CHAMBERS STREET 123 SUBWAY STATION
- LOCATED IN THE HEART OF TRIBECA, ONE OF MANHATTAN'S MOST AFFLUENT NEIGHBORHOODS
- TREMENDOUS VISIBILITY WITH WRAPAROUND FRONTAGE