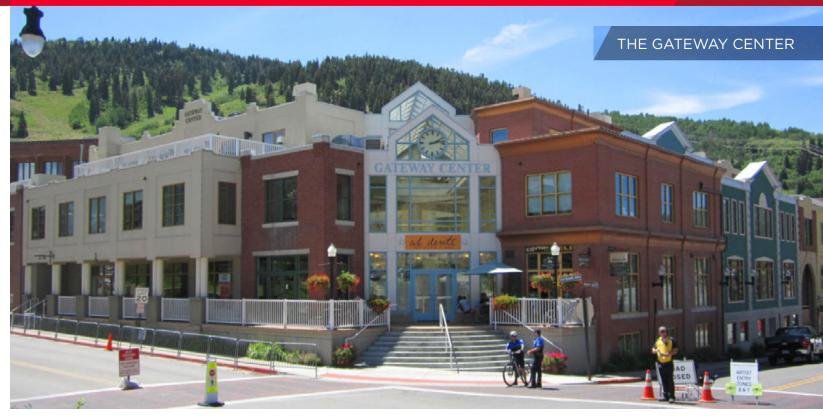

## Retail space available in the Gateway Center.

## **Property Highlights**

- First floor asking \$16.00 \$40.00 psf, NNN
- Second & Third floor asking \$17.00 \$25.00 psf, NNN
- Many choices to pick from, ranging from 834 sf to 3,600 sf, contiguous to 4,100 sf
- Prime location in Park City
- Historic Main Street Business District
- Underground parking available
- Minutes from everywhere
- Next to Transit Hub
- see more at http://www.OBEO.com/836197