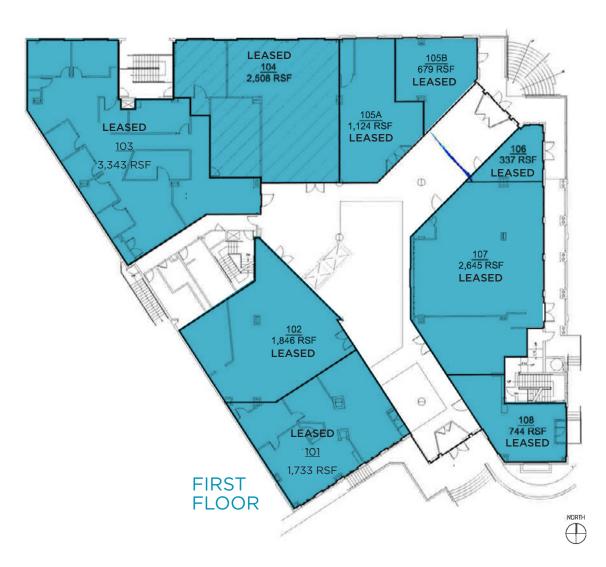

## **Property Highlights**

- First floor asking \$16.00 \$40.00 psf, NNN
- Second & Third floor asking \$17.00 \$25.00 psf, NNN
- Many choices to pick from, ranging from 834 sf to 3,600 sf, contiguous to 4,100 sf
- Prime location in Park City
- Historic Main Street Business District
- Underground parking available
- Minutes from everywhere
- Next to Transit Hub
- see more at http://www.OBEO.com/836197