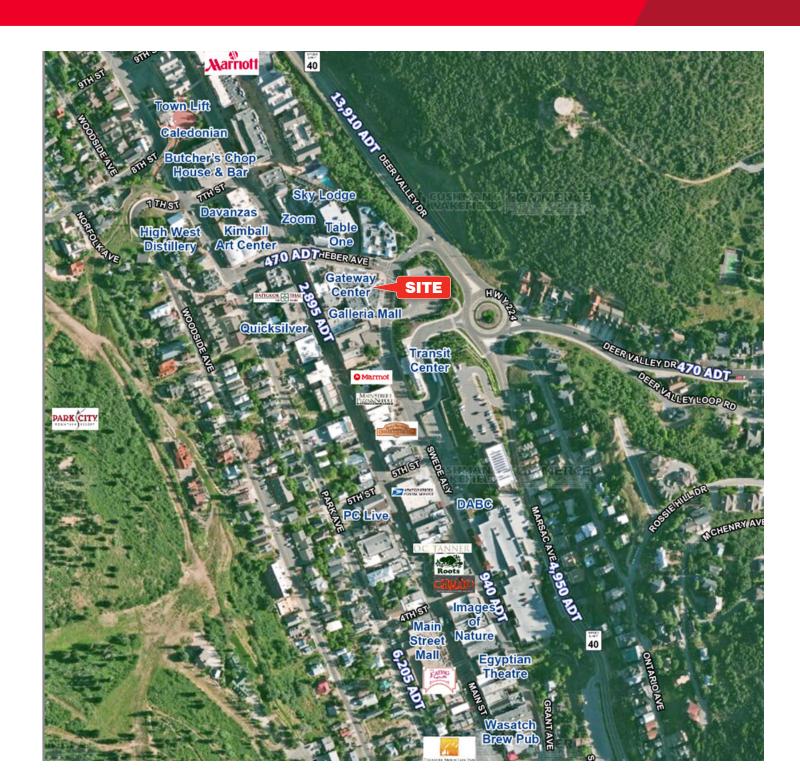

## Retail space available in the Gateway Center.

## **Property Highlights**

- First floor asking \$16.00 \$40.00 psf, NNN
- Second & Third floor asking \$17.00 \$25.00 psf, NNN
- Many choices to pick from, ranging from 834 sf to 3,600 sf, contiguous to 4,100 sf
- Prime location in Park City
- Historic Main Street Business District
- Underground parking available
- Minutes from everywhere
- Next to Transit Hub
- see more at http://www.OBEO.com/836197