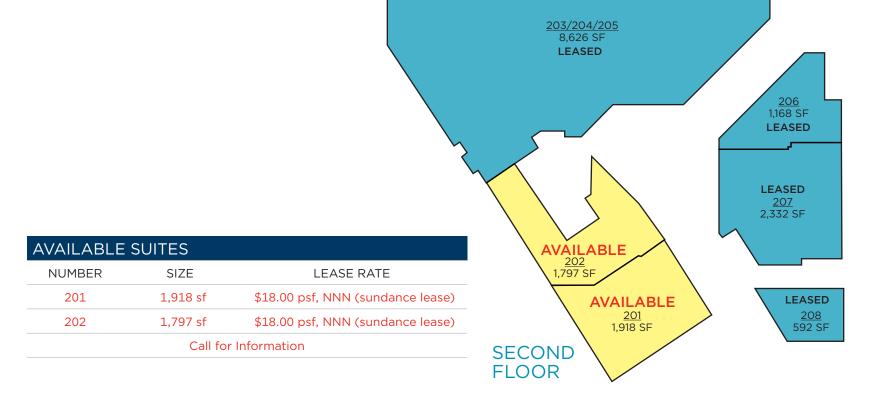

## **Property Highlights**

- First floor asking \$16.00 \$40.00 psf, NNN
- Second & Third floor asking \$17.00 \$25.00 psf, NNN
- Many choices to pick from, ranging from 834 sf to 3,600 sf, contiguous to 4,100 sf
- Prime location in Park City
- Historic Main Street Business District
- Underground parking available
- Minutes from everywhere
- Next to Transit Hub
- see more at http://www.OBEO.com/836197