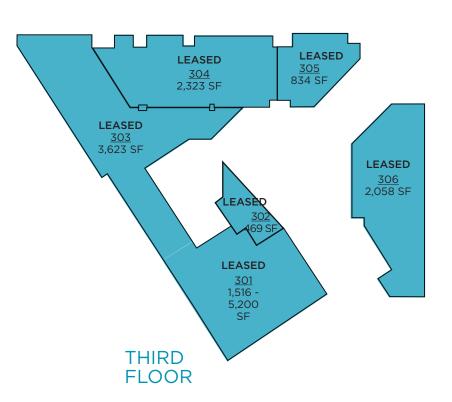

## **Property Highlights**

- First floor asking \$16.00 \$40.00 psf, NNN
- Second & Third floor asking \$17.00 \$25.00 psf, NNN
- Many choices to pick from, ranging from 834 sf to 3,600 sf, contiguous to 4,100 sf
- Prime location in Park City
- Historic Main Street Business District
- Underground parking available
- Minutes from everywhere
- Next to Transit Hub
- see more at http://www.OBEO.com/836197