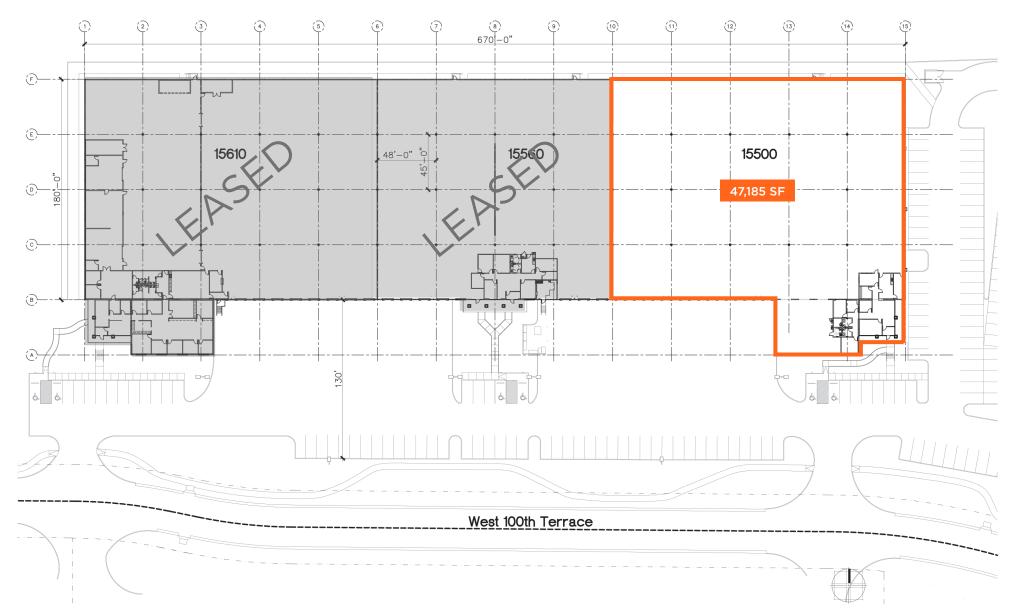

### Site Plan

FOR LEASE

Lackman Business Center

Building I | 15500-15610 W 100th Terrace, Lenexa, KS

**Floor Plan** 

FOR LEASE
Lackman Business Center

Building I | 15500-15610 W 100th Terrace, Lenexa, KS