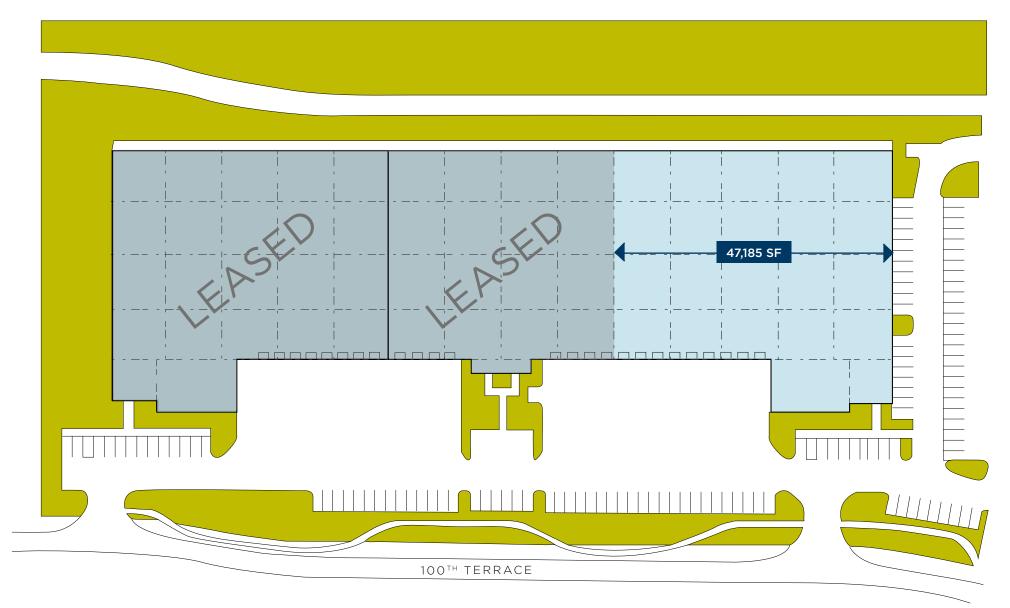

### Site Plan

FOR LEASE

Lackman Business Center

Building I | 15500-15610 W 100th Terrace, Lenexa, KS

**Floor Plan** 

FOR LEASE
Lackman Business Center

Building I | 15500-15610 W 100th Terrace, Lenexa, KS

### 47,185 SF Industrial Space Available Lease Rate: \$4.50 PSF NNN