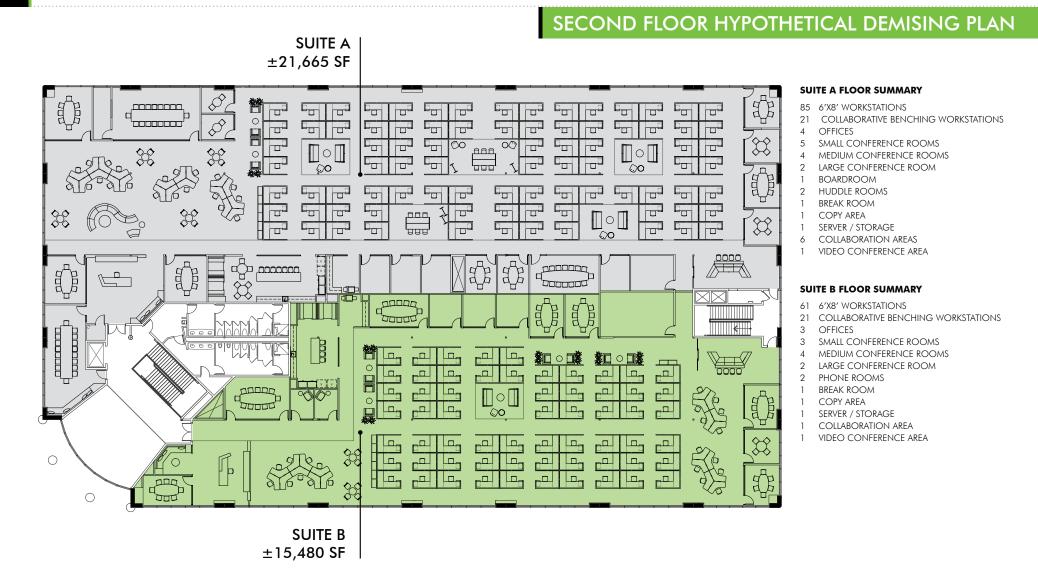

## GOLD STREET TECHNOLOGY CENTER

2100 GOLD STREET | SAN JOSE, CA

 $\pm$ 37,145 SF | AVAILABLE FOR LEASE DIVISIBLE TO  $\pm$ 21,665 SF |  $\pm$ 15,480 SF

## SECOND FLOOR PLAN