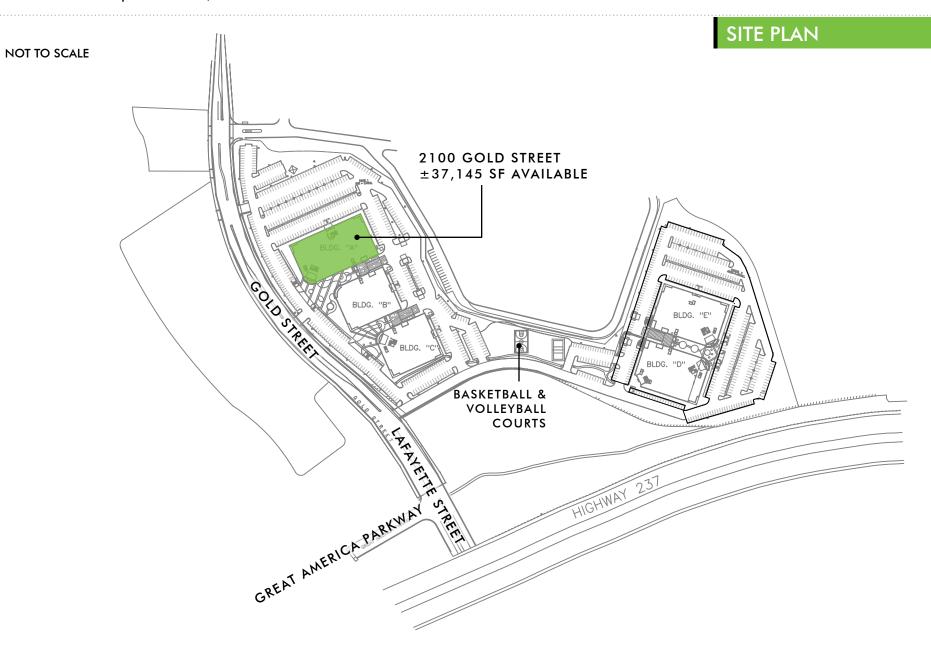

## GOLD STREET TECHNOLOGY CENTER

2100 GOLD STREET | SAN JOSE, CA

 $\pm$ 37,145 SF | AVAILABLE FOR LEASE DIVISIBLE TO  $\pm$ 21,665 SF |  $\pm$ 15,480 SF

## **GOLD STREET TECHNOLOGY CENTER** 2100 GOLD STREET | SAN JOSE, CA

## ±37,145 SF