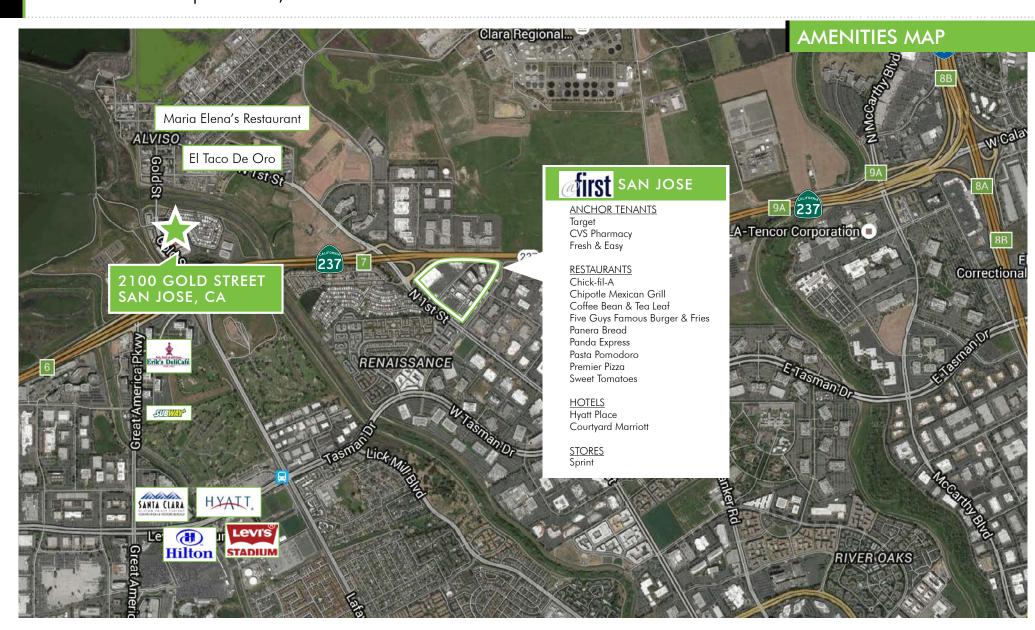

## GOLD STREET TECHNOLOGY CENTER

2100 GOLD STREET | SAN JOSE, CA

 $\pm$ 37,145 SF | AVAILABLE FOR LEASE DIVISIBLE TO  $\pm$ 21,665 SF |  $\pm$ 15,480 SF

## **GOLD STREET TECHNOLOGY CENTER** 2100 GOLD STREET | SAN JOSE, CA