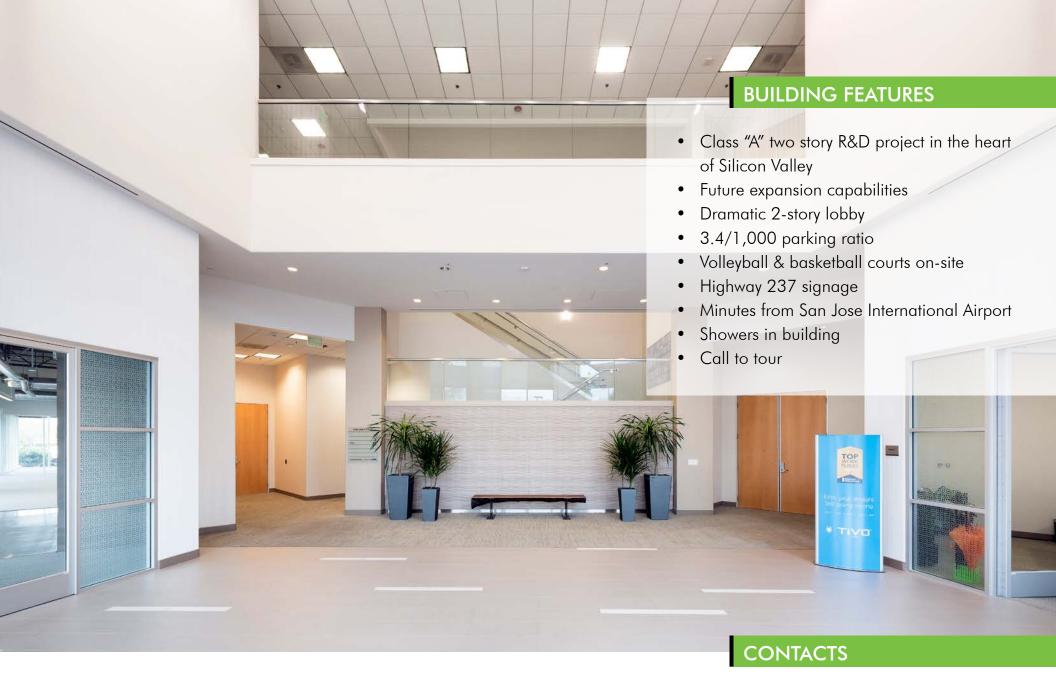

## GOLD STREET TECHNOLOGY CENTER

2100 GOLD STREET | SAN JOSE, CA

 $\pm$ 37,145 SF | AVAILABLE FOR LEASE DIVISIBLE TO  $\pm$ 21,665 SF |  $\pm$ 15,480 SF

## **GOLD STREET TECHNOLOGY CENTER** 2100 GOLD STREET | SAN JOSE, CA