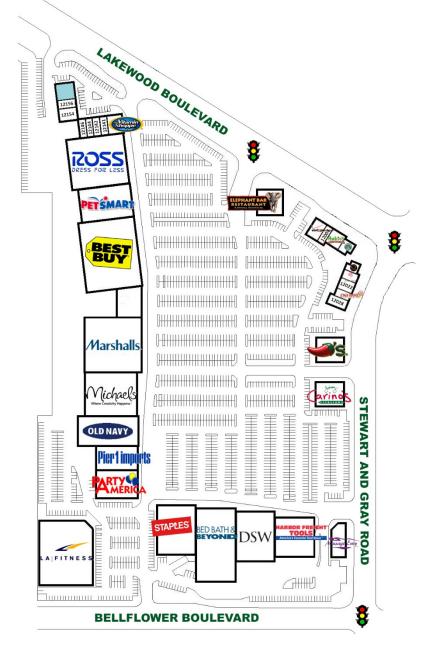

# FOR LEASE DOWNEY LANDING

SEC Lakewood Bouelvard and Steward and Gray Road - Downey, CA 90242

# FOR LEASE DOWNEY LANDING

SEC Lakewood Bouelvard and Steward and Gray Road - Downey, CA 90242

| SUITE | TENANT                            | SQ.FT  |
|-------|-----------------------------------|--------|
| 12002 | Elephant Bar                      | 7,754  |
| 12006 | Verizon Wireless                  | 2,500  |
| 12008 | Philly's Best                     | 1,500  |
| 12010 | Rubio's Baja Grill                | 2,350  |
| 12016 | Starbucks                         | 1,500  |
| 12018 | Quiznos                           | 1,200  |
| 12020 | Jamba Juice                       | 1,500  |
| 12022 | Zen Chinese Chicken               | 1,800  |
| 12024 | Cold Stone Creamery               | 1,250  |
| 12028 | Aloha Hawaiian Grill              | 2,030  |
| 12030 | Chili's Bar & Grill               | 6,163  |
| 12036 | Johnny Carino's                   | 6,500  |
| 12050 | Massage Envy                      | 5,000  |
| 12056 | Harbor Freight Tools              | 15,789 |
| 12058 | DSW                               | 20,826 |
| 12060 | Bed Bath & Beyond                 | 30,394 |
| 12070 | Staples                           | 20,608 |
| 12074 | LA Fitness                        | 35,000 |
| 12076 | Party America                     | 10,000 |
| 12080 | Pier 1 Imports                    | 10,791 |
| 12090 | Old Navy                          | 19,068 |
| 12100 | Michaels                          | 23,768 |
| 12106 | Marshalls                         | 33,004 |
| 12110 | G-Stage Apparel                   | 5,574  |
| 12118 | Best Buy                          | 45,800 |
| 12126 | PetSmart                          | 19,035 |
| 12130 | Ross                              | 30,138 |
| 12136 | Vitamin Shoppe                    | 3,500  |
| 12140 | Edible Arrangements               | 1,119  |
| 12142 | West Coast Auto Insurance         | 1,119  |
| 12144 | GameStop                          | 1,200  |
| 12146 | Menchie's Frozen Yogurt           | 1,500  |
| 12148 | OneWest Bank (Available 12/1//15) | 3,200  |
| 12154 | Nail Spa                          | 1,405  |
| 12156 | Dental Pro                        | 2,760  |