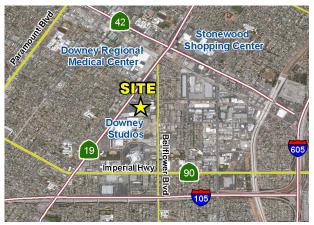

# FOR LEASE DOWNEY LANDING

SEC Lakewood Bouelvard and Steward and Gray Road - Downey, CA 90242

### Description

- Strong national and regional tenant mix including anchors Best Buy, Marshalls, Ross, Bed Bath & Beyond, Staples and many more.
- 370,000 square foot power center with 5 major ingress/egress points off Lakewood Boulevard, Bellflower Boulevard and Steward and Gray Road.
- Tenants in the project benefit from regional draw of anchor tenants in addition to strong daytime and residential population within immediate surroundings.
- Close proximity to Interstates 5, 105 and 605.

#### **Traffic Count**

- 26,000 Average Daily Traffic on Lakewood Bouelvard
- 17,000 Average Daily traffic on Steward and Gray Road

| Demographic        |          |          |          |
|--------------------|----------|----------|----------|
|                    | 1 Mile   | 3 Miles  | 5 Miles  |
| Population         | 29,607   | 280,839  | 783,254  |
| Average Income     | \$61,824 | \$69,733 | \$64,097 |
| Daytime Population | 13,644   | 63,599   | 217,464  |