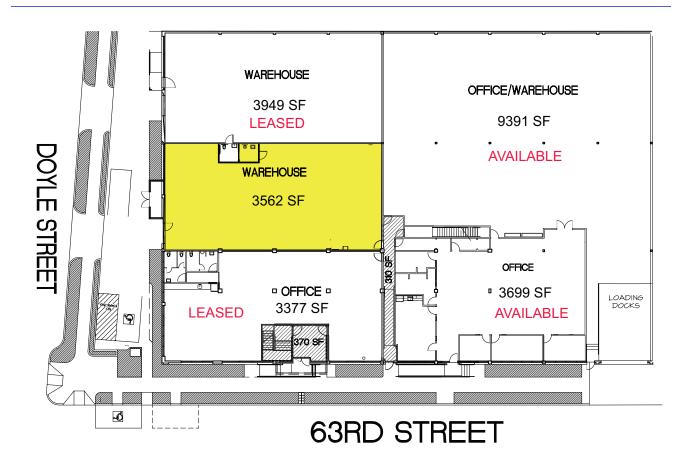

## Area

±3,562 square feet

# **Property Highlights**

- Grade Level Truck Door on Doyle Street
- Sprinklered
- New Paint
- ±14-15' Clear Height
- ADA Restroom
- -Walking Distance to Restaurants
- -Tenant Improvements Available

For information, please contact: