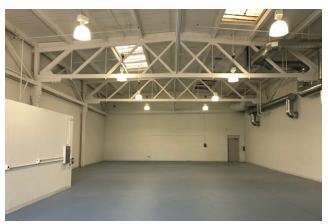

## Area

±3,562 square feet

# **Property Highlights**

- Grade Level Truck Door on Doyle Street
- Sprinklered
- New Paint
- ±14-15' Clear Height
- ADA Restroom
- -Walking Distance to Restaurants
- -Tenant Improvements Available

For information, please contact: