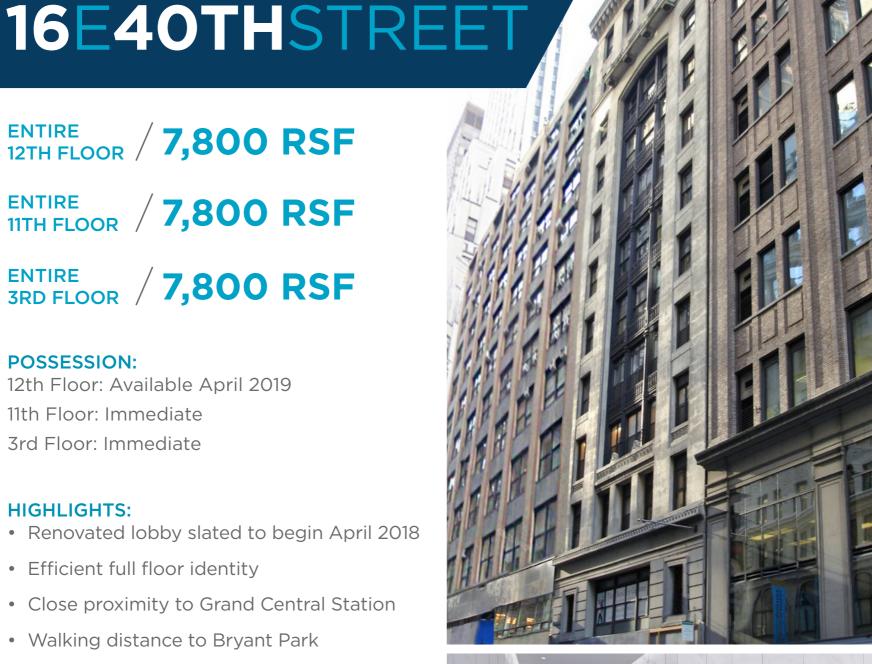

ENTIRE 12TH FLOOR / 7,800 RSF

ENTIRE 11TH FLOOR / 7,800 RSF

ENTIRE 3RD FLOOR / 7,800 RSF

## **POSSESSION:**

12th Floor: Available April 2019

11th Floor: Immediate 3rd Floor: Immediate

## **HIGHLIGHTS:**

- Renovated lobby slated to begin April 2018
- Efficient full floor identity
- Close proximity to Grand Central Station
- Walking distance to Bryant Park
- 11th floor in pristine white box condition
- · Ownership will consider building
- 11' slab to slab ceilings
- Tenant controlled A/C
- Attended lobby and manned freight car on

39th street