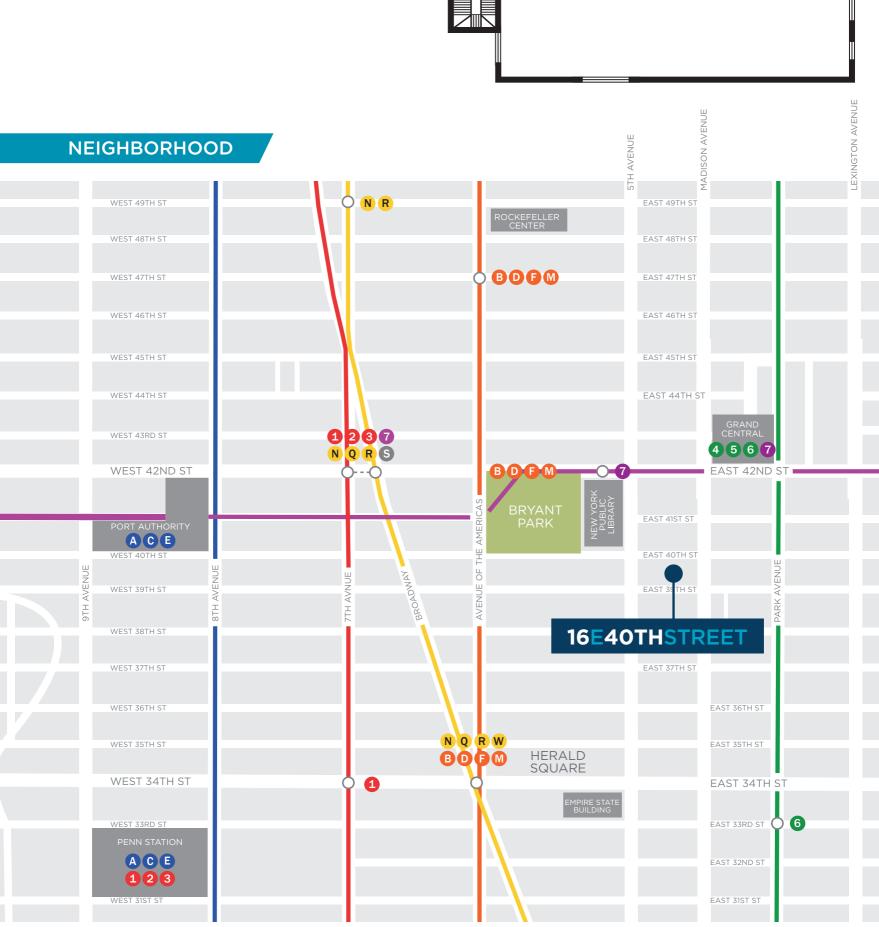

## **HIGHLIGHTS:**

- Renovated lobby slated to begin April 2018
- Efficient full floor identity
- Close proximity to Grand Central Station
- Walking distance to Bryant Park
- 11th floor in pristine white box condition
- · Ownership will consider building
- 11' slab to slab ceilings
- Tenant controlled A/C
- Attended lobby and manned freight car on

39th street