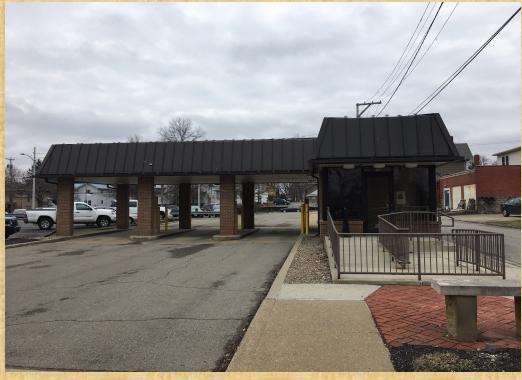

272 Main Street Greenville, PA 16125

OFFERED AT **99,000.00** 

Former Bank Remote Drive Thru Location

Former Bank Remote Drive Thru For Sale On Main Street In Greenville. The Site is Located on 0.35 Acres & the Gross Building Area is 356 sq/ft. Built in 1969 This Location Offers 3 Drive Thru Lanes, Metal Roof with Brick Construction. HVAC Installed in 2012. New LED Lights in the Interior & Exterior in 2014. New Gutters with Heat Tape Installed In 2016. Yearly Taxes Are \$4,328.38. Perfect location for any drive thru service. 4,011 Traffic Count Per Day.