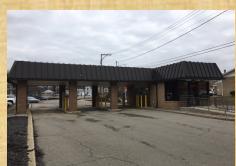

272 Main Street Greenville, PA 16125

OFFERED AT **99,000.00** 

Former Bank Remote Drive Thru Location

Former Bank Remote Drive Thru For Sale On Main Street In Greenville. The Site is Located on 0.35 Acres & the Gross Building Area is 356 sq/ft. Built in 1969 This Location Offers 3 Drive Thru Lanes, Metal Roof with Brick Construction. HVAC Installed in 2012. New LED Lights in the Interior & Exterior in 2014. New Gutters with Heat Tape Installed In 2016. Yearly Taxes Are \$4,328.38. Perfect location for any drive thru service. 4,011 Traffic Count Per Day.