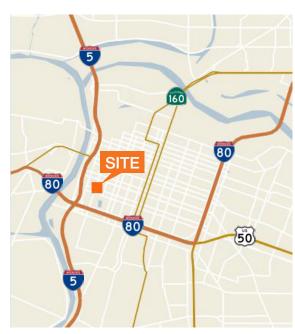

#### Move-in Ready

| Easy access from I-5, Business<br>80, and Highway 50        |
|-------------------------------------------------------------|
| On-site parking available                                   |
| Walking distance to Capitol Mall<br>and the new Kings Arena |
| Building signage available                                  |
| Very walkable distance to coffee shops and restuarants      |
| \$1.75 PSF/ Full Service                                    |

#### Location