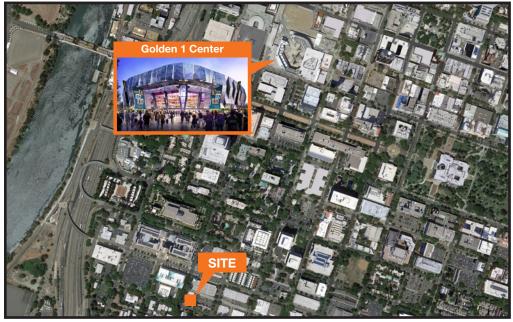

#### Move-in Ready

| Easy access from I-5, Business<br>80, and Highway 50        |
|-------------------------------------------------------------|
| On-site parking available                                   |
| Walking distance to Capitol Mall<br>and the new Kings Arena |
| Building signage available                                  |
| Very walkable distance to coffee shops and restuarants      |
| \$1.75 PSF/ Full Service                                    |

#### Location