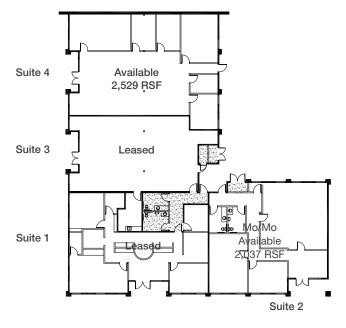

### 501 S Street, Sacramento

| Suite 4 - 2,529 RSF |
|---------------------|
| Suite 2 - 2,037 RSF |
|                     |