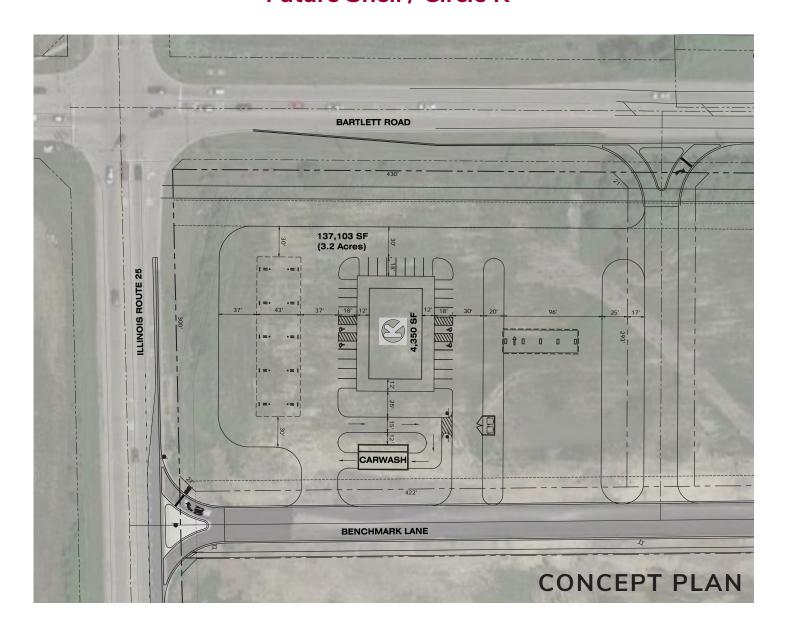

## AVAILABLE FOR SALE OR LEASE 6.27-ACRE PARCEL

### Pocket of Growth in Well-Traveled Bartlett / South Elgin Corridor Future Shell / Circle K

South Elgin / Bartlett, IL