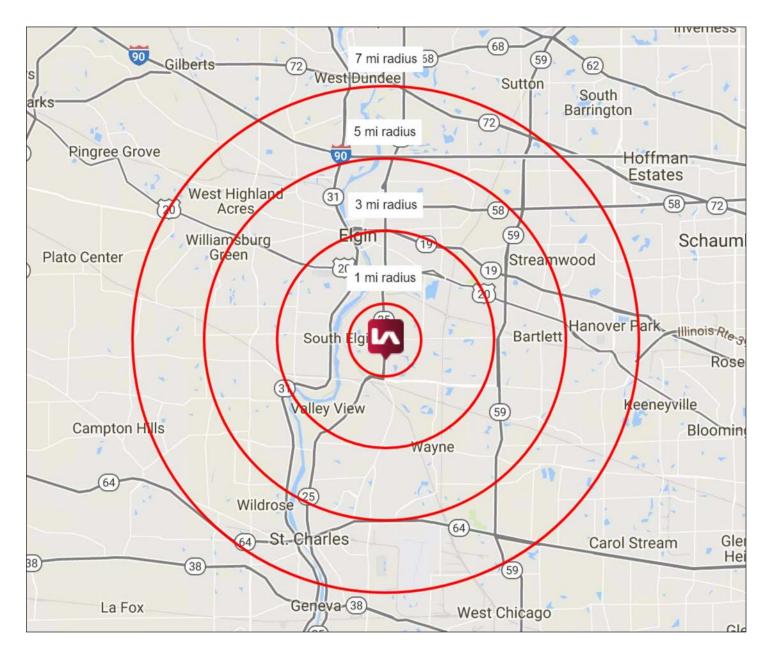

#### **BUILDING SPECIFICATIONS:**

- > Fully Improved Pads
- > Affluent Pocket
- Ideal For Convenience Retail,
   Self Storage, Flex Space

| DEMOGRAPHICS              | 1 MILE    | 3 MILE   | 5 MILE    | 7 MILE    |
|---------------------------|-----------|----------|-----------|-----------|
| POPULATION:               | 3,440     | 58,040   | 192,246   | 329,770   |
| EST. AVERAGE<br>HH INCOME | \$126,873 | \$92,786 | \$107,569 | \$111,564 |
| DAYTIME<br>POPULATION     | 1,229     | 35,688   | 109,778   | 229,389   |