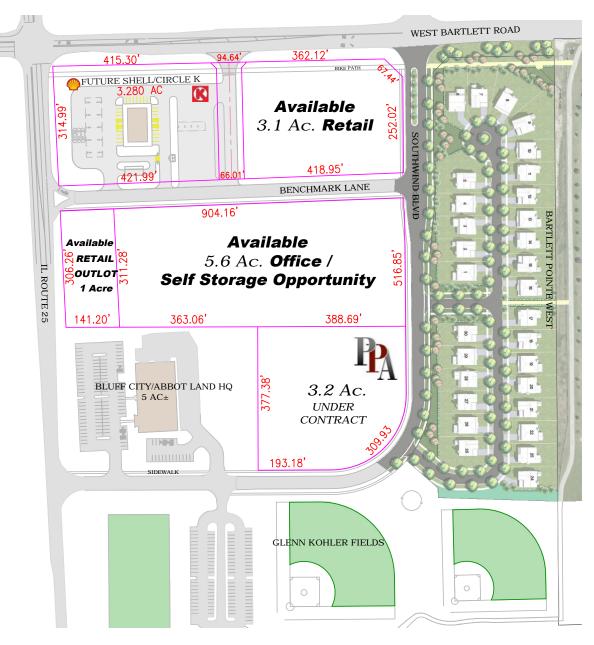

## DEVELOPMENT OPTIONS - FOR SALE OR LEASE NWC E. MIDDLE ST. & ROUTE 25

South Elgin / Bartlett, IL

### Pocket of Growth in Well-Traveled Bartlett / South Elgin Corridor Future Shell / Circle K

South Elgin / Bartlett, IL

# Southwind Business Park Bartlett, IL

- Kane County
- Fully Improved
- Offsite Retention
- Lots can be subdivided