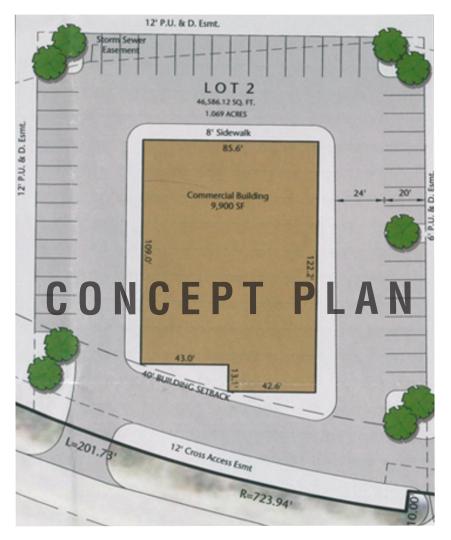

## AVAILABLE FOR SALE OR GROUND LEASE 1.069-ACRE PARCEL

NWC E. MIDDLE ST. & ROUTE 25 - South Elgin / Bartlett, IL

#### Destination Retail Opportunity in Under-served Retail Pocket

- Fully Improved Pad
- Cross Access to only Gas Station in Immediate Market
- Long Term Ground Lease Available
- Built-to-Suit Potential for Qualified Tenant
- Good Site for Quick Oil Change or Auto-Related User
- Contiguous to High Traffic Marathon Fuel Center
- Low Kane County Taxes