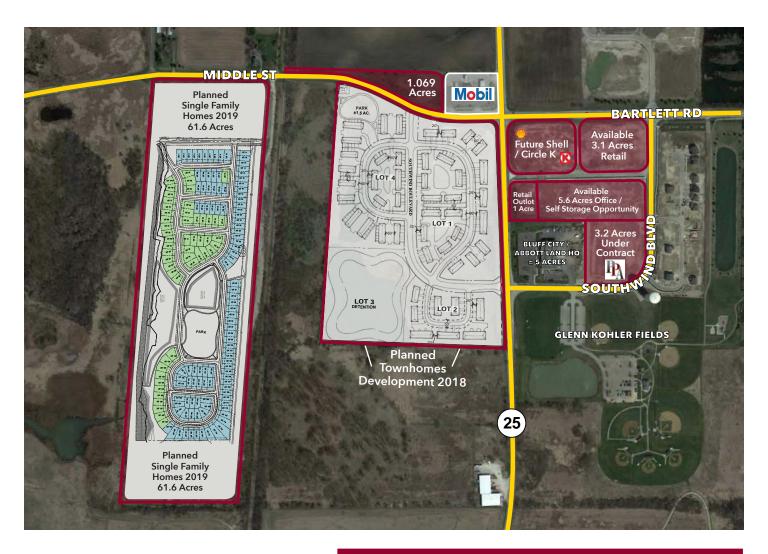

# Southwind Business Park Bartlett, IL

- Kane County
- Fully Improved
- Offsite Retention
- Lots can be subdivided

### Planned Townhome Development - 2018

### Planned Single Family - 2019