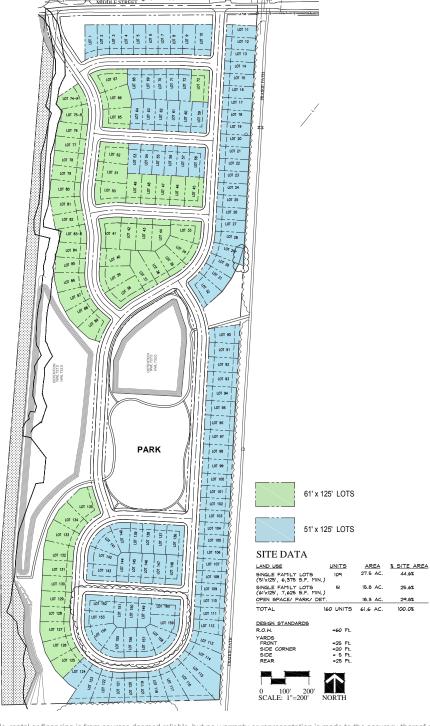

NWC E. MIDDLE ST. & ROUTE 25 - South Elgin / Bartlett, IL



#### Destination Retail Opportunity in Under-served Retail Pocket

- Fully Improved Pad
- Cross Access to only Gas Station in Immediate Market
- Long Term Ground Lease Available
- Built-to-Suit Potential for Qualified Tenant
- Good Site for Quick Oil Change or Auto-Related User
- Contiguous to High Traffic Marathon Fuel Center
- Low Kane County Taxes



## AVAILABLE FOR SALE OR LEASE 6.27-ACRE PARCEL





### Pocket of Growth in Well-Traveled Bartlett / South Elgin Corridor Future Shell / Circle K



South Elgin / Bartlett, IL



# Southwind Business Park Bartlett, IL





- Kane County
- Fully Improved
- Offsite Retention
- Lots can be subdivided



### Planned Townhome Development - 2018





### Planned Single Family - 2019



### DEVELOPMENT OPTIONS - FOR SALE OR LEASE NWC E. MIDDLE ST. & ROUTE 25

South Elgin / Bartlett, IL





#### A. Rick Scardino

Principal rscardino@lee-associates.com D 773.355.3040