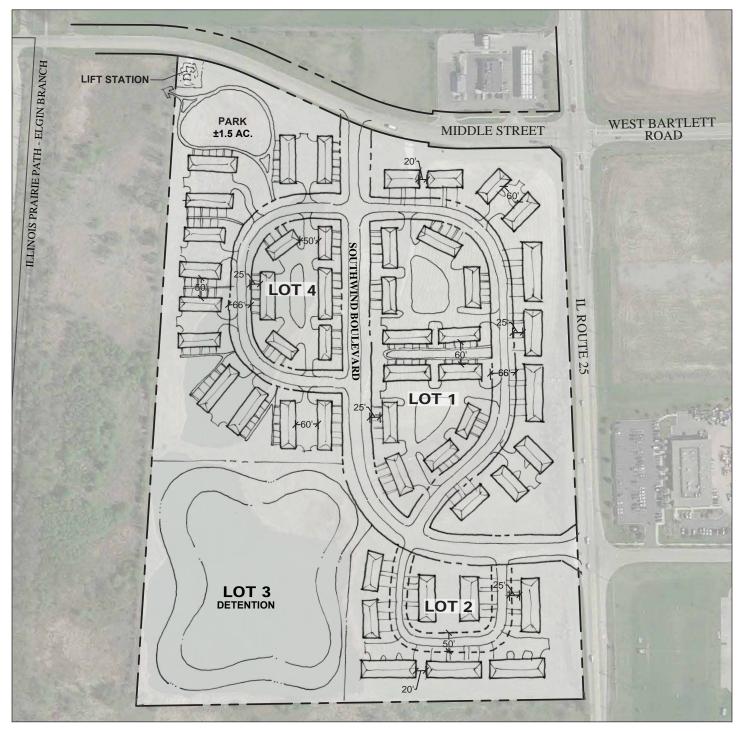

# Southwind Business Park Bartlett, IL

- Kane County
- Fully Improved
- Offsite Retention
- Lots can be subdivided

### Planned Townhome Development - 2018