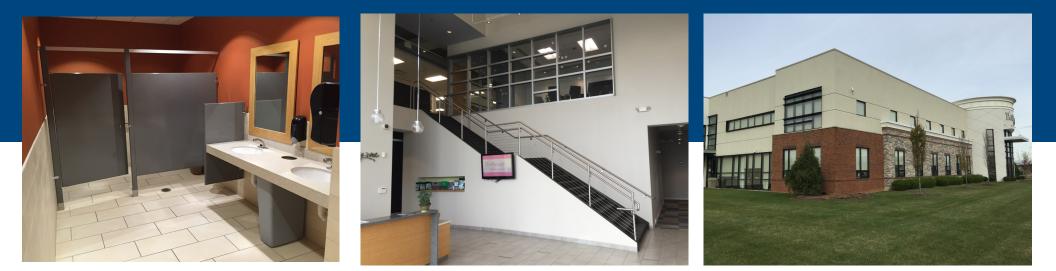

### 231 Commerce Blvd. > Industrial Space

This 98,206 SF Leed Silver Certified signature headquarters building was constructed in 2009 and is located in Johnstown, Ohio, just 15 minutes from New Albany. The building is located in an established industrial park and is expandable.

# BUILDING AMENITIES

- > 390 parking spaces
- > 5 dock doors (4 full height and 1 step-van)
- > 1 drive-in door
- > 23,386 SF of office (14,244 SF on the 1st floor and 9,142 SF on the 2nd floor)
- > 23' clear height
- > Air conditioned warehouse
- > Expandable building
- > 1,600 amp, 480 volt power

#### SECOND FLOOR OFFICE