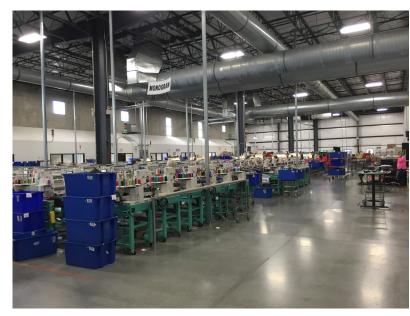

### 231 Commerce Blvd. > Industrial Space

This 98,206 SF Leed Silver Certified signature headquarters building was constructed in 2009 and is located in Johnstown, Ohio, just 15 minutes from New Albany. The building is located in an established industrial park and is expandable.

# BUILDING AMENITIES

- > 390 parking spaces
- > 5 dock doors (4 full height and 1 step-van)
- > 1 drive-in door
- > 23,386 SF of office (14,244 SF on the 1st floor and 9,142 SF on the 2nd floor)
- > 23' clear height
- > Air conditioned warehouse
- > Expandable building
- > 1,600 amp, 480 volt power