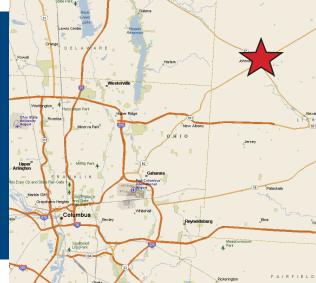

### 231 Commerce Blvd. > Industrial Space

This 98,206 SF Leed Silver Certified signature headquarters building was constructed in 2009 and is located in Johnstown, Ohio, just 15 minutes from New Albany. The building is located in an established industrial park and is expandable.