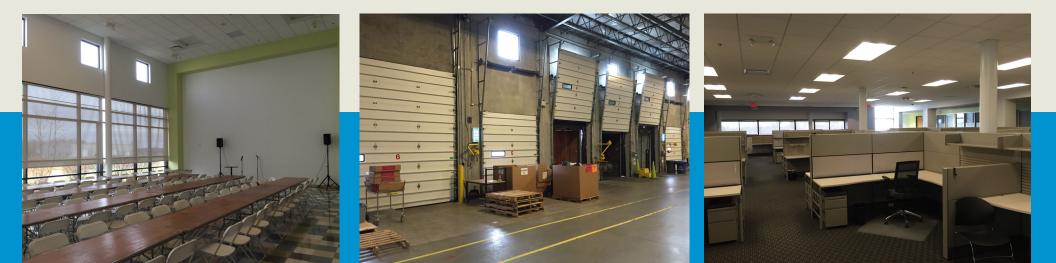

# BUILDING AMENITIES

- > 390 parking spaces
- > 5 dock doors (4 full height and 1 step-van)
- > 1 drive-in door
- > 23,386 SF of office (14,244 SF on the 1st floor and 9,142 SF on the 2nd floor)
- > 23' clear height
- > Air conditioned warehouse
- > Expandable building
- > 1,600 amp, 480 volt power