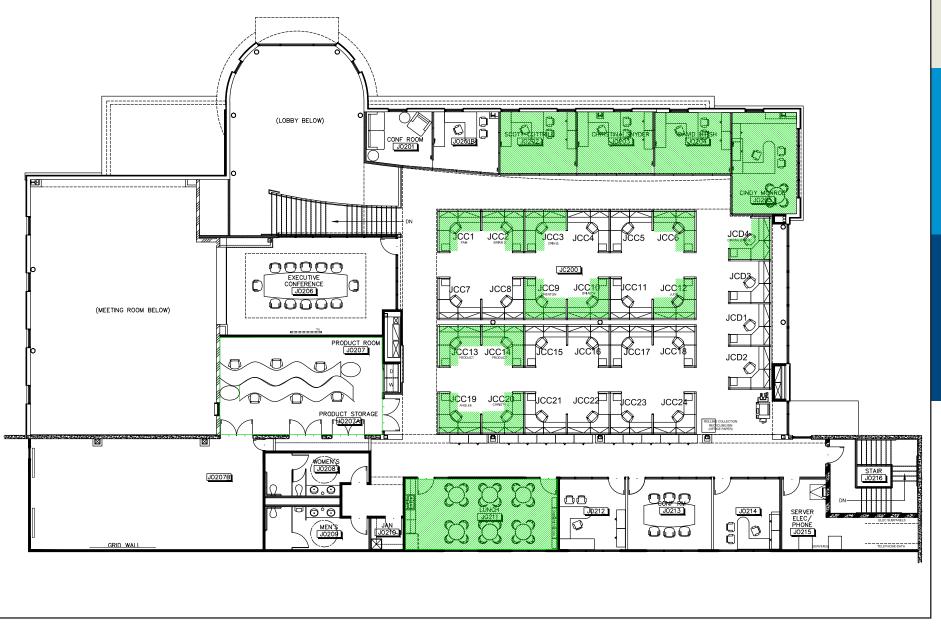

loss and damages arising there from. This publication is the copyrighted property of Colliers International and/or its licensor(s). ©2012. All rights reserved.

# BUILDING AMENITIES



- > 390 parking spaces
- > 5 dock doors (4 full height and 1 step-van)
- > 1 drive-in door
- > 23,386 SF of office (14,244 SF on the 1st floor and 9,142 SF on the 2nd floor)
- > 23' clear height
- > Air conditioned warehouse
- > Expandable building
- > 1,600 amp, 480 volt power





#### Shane Woloshan, SIOR 614.410.5624 COLUMBUS, OH

shane.woloshan@colliers.com

Michael Linder, SIOR 614.410.5628 COLUMBUS, OH michael.linder@colliers.com

Joel Yakovac, SIOR 614.410.5654 COLUMBUS, OH joel.yakovac@colliers.com Jonathan Schuen 614.437.4495 COLUMBUS, OH jonathan.schuen@colliers.com





#### SECOND FLOOR OFFICE









#### Shane Woloshan, SIOR

614.410.5624 COLUMBUS, OH shane.woloshan@colliers.com

#### Michael Linder, SIOR

614.410.5628 COLUMBUS, OH michael.linder@colliers.com

### Joel Yakovac, SIOR 614.410.5654

614.410.5654 COLUMBUS, OH joel.yakovac@colliers.com

#### Jonathan Schuen

614.467.4495 COLUMBUS, OH jonathan.schuen@colliers.com