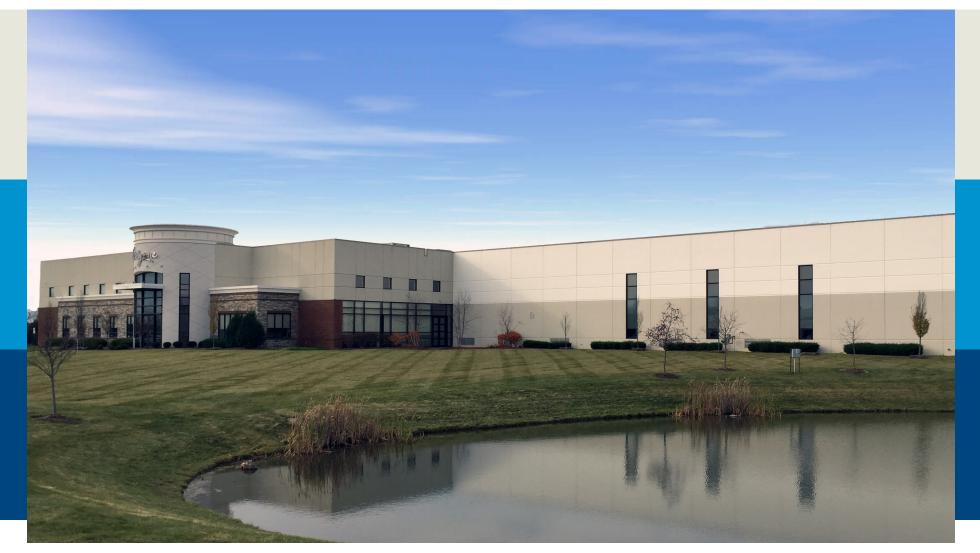

### 231 Commerce Blvd. > Industrial Space

This 98,206 SF Leed Silver Certified signature headquarters building was constructed in 2009 and is located in Johnstown, Ohio, just 15 minutes from New Albany. The building is located in an established industrial park and is expandable.

| Building Type:   | 98,206 SF warehouse facility (expandable) |
|------------------|-------------------------------------------|
| Available Space: | 98,206 SF                                 |
| Sale Price:      | \$5,200,000                               |
| Lease Rate:      | \$5.75/SF NNN                             |
| Annual Taxes:    | \$88,705.44                               |
| Site Size:       | 31.631 acres                              |
|                  |                                           |

# BUILDING AMENITIES

- > 390 parking spaces
- > 5 dock doors (4 full height and 1 step-van)
- > 1 drive-in door
- > 23,386 SF of office (14,244 SF on the 1st floor and 9,142 SF on the 2nd floor)
- > 23' clear height
- > Air conditioned warehouse
- > Expandable building
- > 1,600 amp, 480 volt power