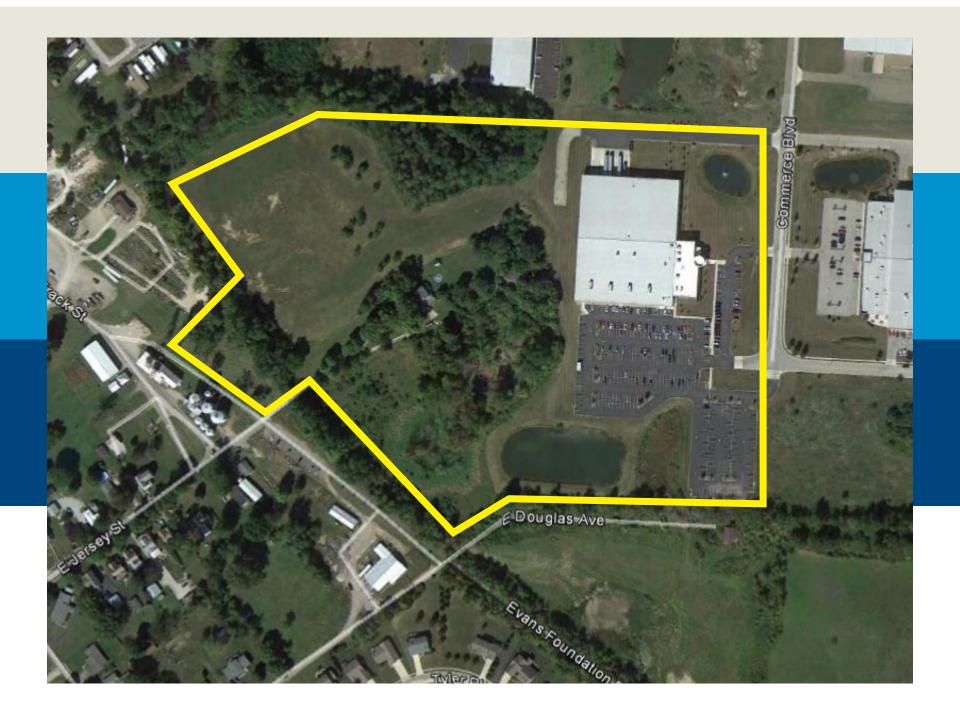

### 231 Commerce Blvd. > Industrial Space

This 98,206 SF Leed Silver Certified signature headquarters building was constructed in 2009 and is located in Johnstown, Ohio, just 15 minutes from New Albany. The building is located in an established industrial park and is expandable.

| Building Type:   | 98,206 SF warehouse facility (expandable) |
|------------------|-------------------------------------------|
| Available Space: | 98,206 SF                                 |
| Sale Price:      | \$5,200,000                               |
| Lease Rate:      | \$5.75/SF NNN                             |
| Annual Taxes:    | \$88,705.44                               |
| Site Size:       | 31.631 acres                              |
|                  |                                           |