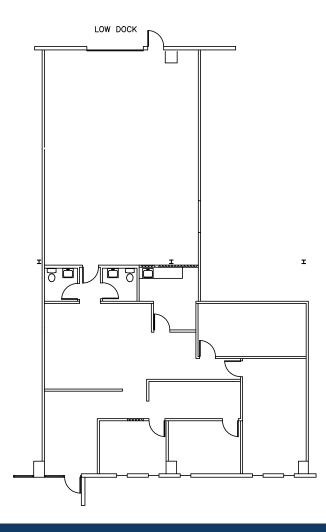

7000 N. Broadway, Denver, CO 80221

Suite 107, 3,074 SF

- 1,850 SF Finished Office
- 1 Low Dock Door
- Available Now

102,067 Sq. Ft. INDUSTRIAL

7000 N. Broadway, Denver, CO 80221

Suite 200, 8,132 SF

- 4,477 SF Office
- 2 Overhead Doors
- Adams County
- Good Access To I-25 & 36
- Available Now