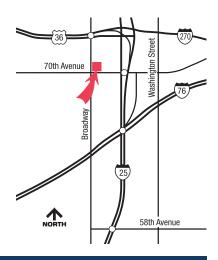

102,067 Sq. Ft. INDUSTRIAL

7000 Broadway, Denver, CO 80221

Lease rates & terms are negotiable.

AVAILABLE

EAST 70TH AVENUE

- High visibility and superior access at the confluence of I-25, I-76 and US-36
- Functional floor plans and design for maximum productivity
- Ample parking with well-maintained landscaping
- · Fully sprinklered buildings