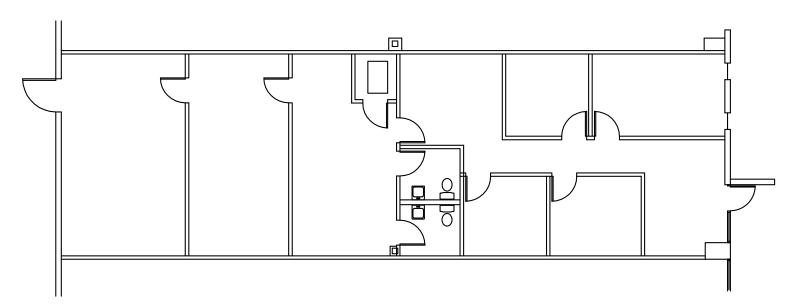

7000 N. Broadway, Denver, CO 80221

Suite 107, 3,074 SF

- 1,850 SF Finished Office
- 1 Low Dock Door
- Available Now

102,067 Sq. Ft. INDUSTRIAL

7000 N. Broadway, Denver, CO 80221

Suite 200, 8,132 SF

- 4,477 SF Office
- 2 Overhead Doors
- Adams County
- Good Access To I-25 & 36
- Available Now

102,067 Sq. Ft. INDUSTRIAL

7000 N. Broadway, Denver, CO 80221

Suite 202, 2,047 SF

- 760 SF Finished Office
- Low Dock Door
- Adams County
- Good Access To I-25 & 36
- Available Now

102,067 Sq. Ft. INDUSTRIAL