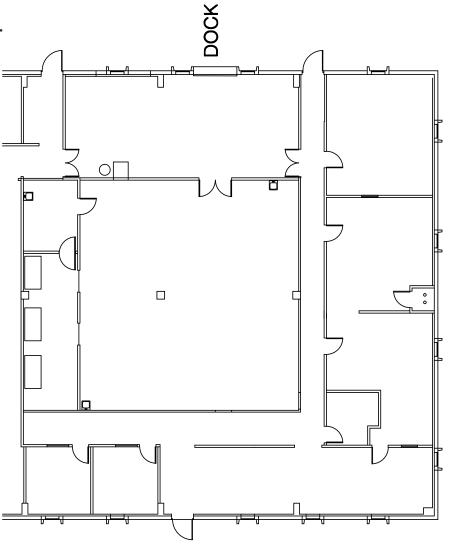

7000 N. Broadway, Denver, CO 80221

Suite 107, 3,074 SF

- 1,850 SF Finished Office
- 1 Low Dock Door
- Available Now

102,067 Sq. Ft. INDUSTRIAL

7000 N. Broadway, Denver, CO 80221

Suite 200, 8,132 SF

- 4,477 SF Office
- 2 Overhead Doors
- Adams County
- Good Access To I-25 & 36
- Available Now

102,067 Sq. Ft. INDUSTRIAL

7000 N. Broadway, Denver, CO 80221

Suite 202, 2,047 SF

- 760 SF Finished Office
- Low Dock Door
- Adams County
- Good Access To I-25 & 36
- Available Now

102,067 Sq. Ft. INDUSTRIAL

7000 N. Broadway, Denver, CO 80221

Suite 204, 2,033 SF

- 980 SF Office
- 12' Clear
- Available Now

102,067 Sq. Ft. INDUSTRIAL

7000 N. Broadway, Denver, CO 80221

Suite 307, 6,412 SF

- 940 SF Finished Office
- Dock Door
- Lab Space With Hoods
- Available Now

102,067 Sq. Ft. INDUSTRIAL

7000 N. Broadway, Denver, CO 80221

Suite 416, 5,139 SF

- 2,000 SF Office
- Lab Space
- 12' Clear
- 1 Lift Dock Door
- Adams County
- Sprinklered
- Available Now