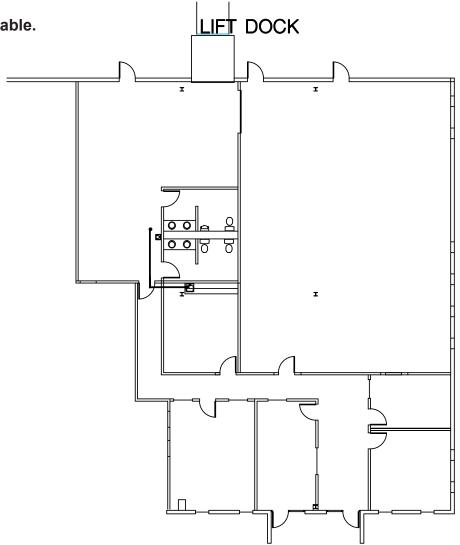

102,067 Sq. Ft. INDUSTRIAL

7000 N. Broadway, Denver, CO 80221

Suite 416, 5,139 SF

- 2,000 SF Office
- Lab Space
- 12' Clear
- 1 Lift Dock Door
- Adams County
- Sprinklered
- Available Now