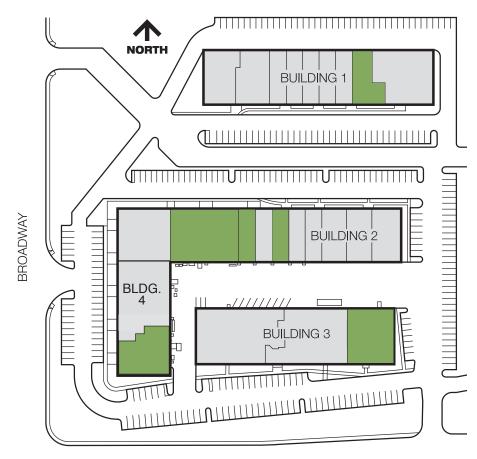

102,067 Sq. Ft. INDUSTRIAL

7000 Broadway, Denver, CO 80221

Lease rates & terms are negotiable.

AVAILABLE

EAST 70TH AVENUE

- High visibility and superior access at the confluence of I-25, I-76 and US-36
- Functional floor plans and design for maximum productivity
- Ample parking with well-maintained landscaping
- · Fully sprinklered buildings

- Dock-high, drive-in ramps, surface drive-in and pick-up high docks for outstanding productivity
- High speed Internet access available
- Local ownership
- Responsive, professional management

102,067 Sq. Ft. INDUSTRIAL