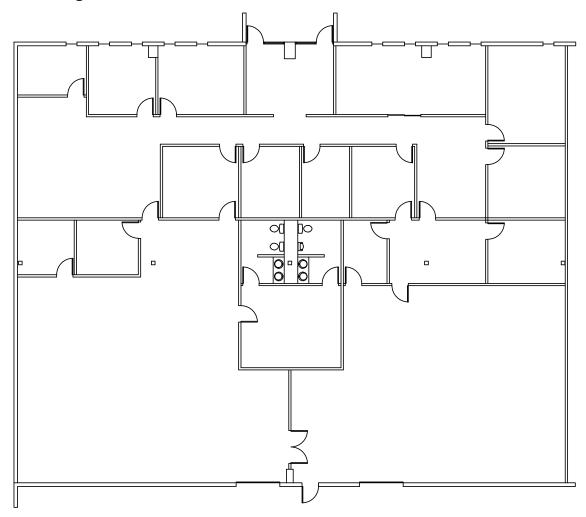

7000 N. Broadway, Denver, CO 80221

Suite 107, 3,074 SF

- 1,850 SF Finished Office
- 1 Low Dock Door
- Available Now

102,067 Sq. Ft. INDUSTRIAL

7000 N. Broadway, Denver, CO 80221

Suite 200, 8,132 SF

- 4,477 SF Office
- 2 Overhead Doors
- Adams County
- Good Access To I-25 & 36
- Available Now