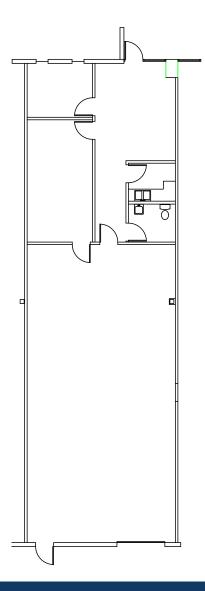

102,067 Sq. Ft. INDUSTRIAL

7000 N. Broadway, Denver, CO 80221

Suite 202, 2,047 SF

- 760 SF Finished Office
- Low Dock Door
- Adams County
- Good Access To I-25 & 36
- Available Now

102,067 Sq. Ft. INDUSTRIAL