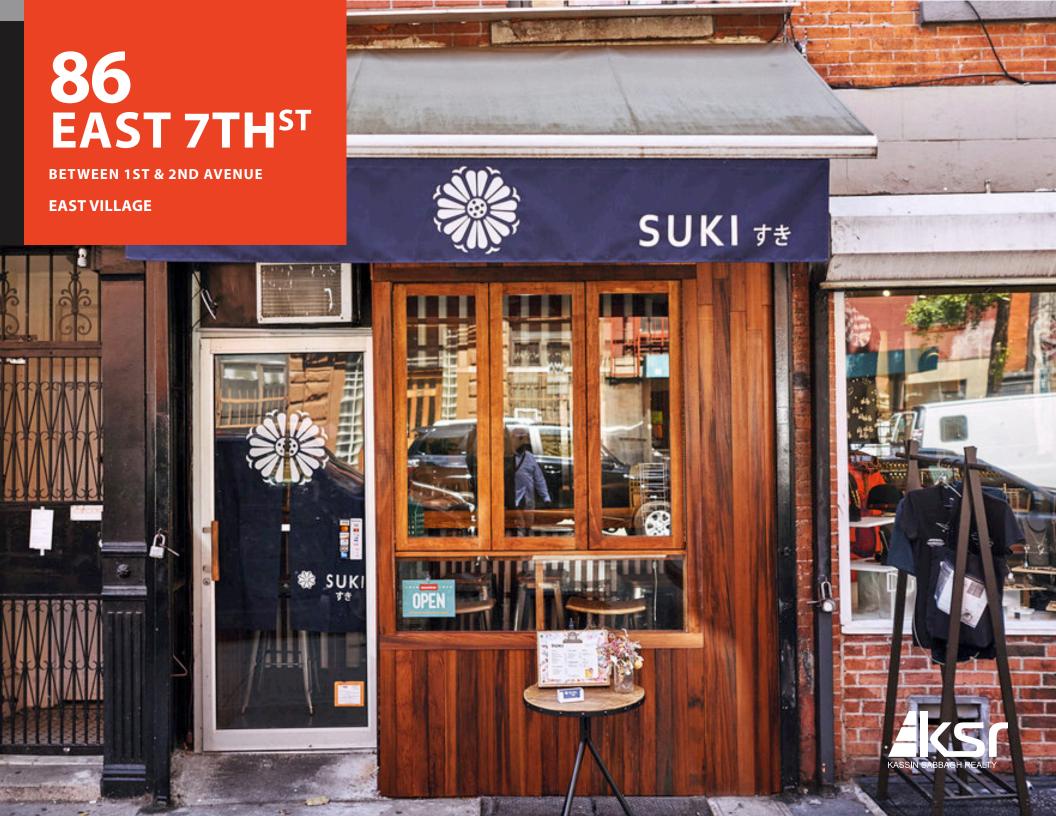

## 86 EAST 7TH<sup>ST</sup>

**PROPERTY HIGHLIGHTS** 

- SMALL TURNKEY RESTAURANT
- VENTED
- BASEMENT
- THRIVING NIGHTLIFE SCENE
- GREAT FOR TAKE-OUT

EMMY SOUARED

SIZE 300 SF + Basement

**FRONTAGE** 10'

**CEILING HEIGHT** 