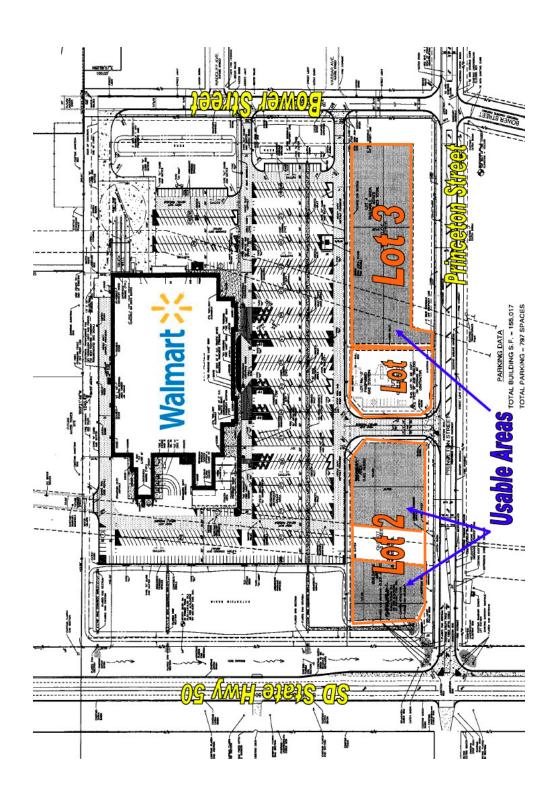

## 1207 Princeton Street Vermillion, South Dakota

- Lot 2 | 2.60± Acres (1.54± Usable)
- Lot 3 | 3.00± Acres (1.90± Usable)
- Site plan on back

| Demographics        | 3 Miles  | 5 Miles  | 10 Miles |
|---------------------|----------|----------|----------|
| Est. Population:    | 10,740   | 11,090   | 12,697   |
| Est. Median Income: | \$32,177 | \$33,093 | \$35,819 |