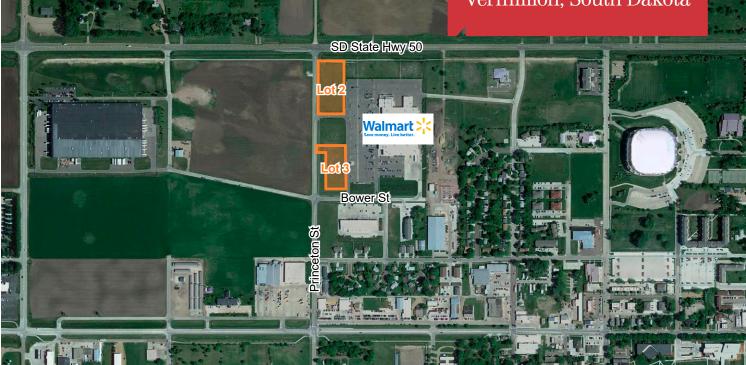

## 1207 Princeton Street Vermillion, South Dakota

- Lot 2 | 2.60± Acres (1.54± Usable)
- Lot 3 | 3.00± Acres (1.90± Usable)
- Site plan on back

| Demographics        | 3 Miles  | 5 Miles  | 10 Miles |
|---------------------|----------|----------|----------|
| Est. Population:    | 10,740   | 11,090   | 12,697   |
| Est. Median Income: | \$32,177 | \$33,093 | \$35,819 |