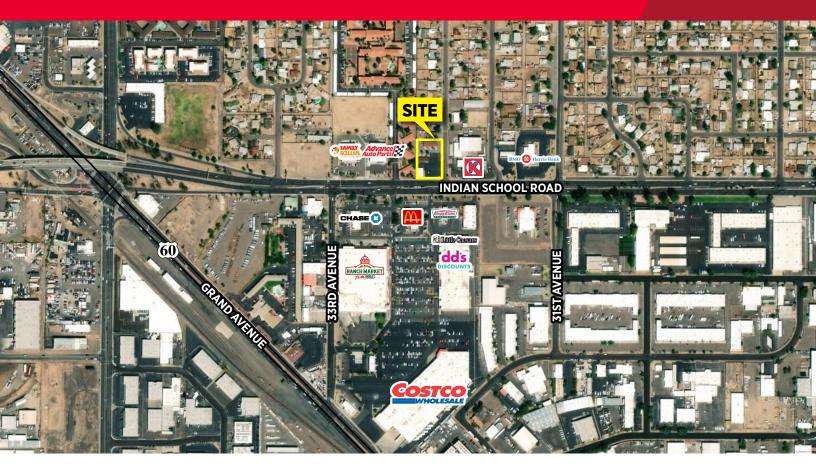

**COMMERCIAL PAD AVAILABLE** NWC 32nd Ave & Indian School Rd <u>Phoenix, Arizona</u>

#### NEW DEVELOPMENT | Phoenix, AZ

#### **Property Highlights**

- ± 0.75 AC PAD available
- Highly visible location along Indian School Road (53,674 VPD).
- Price: Please Call
- Strong freeway access with the US 60 Highway less than 1 mile away.
- Other nearby national tenants include Costco, Ranch Market, dd's Discounts, McDonald's, Chase Bank, Advance Auto Parts and Family Dollar.

### **Aerial Map**

Shane Carter Associate +1 602 224 4442 shane.carter@cushwake.com

2555 E Camelback Rd, Ste 400 Phoenix, AZ 85016 main: +1 602 954 9000 fax: +1 602 253 0528 **cushmanwakefield.com**