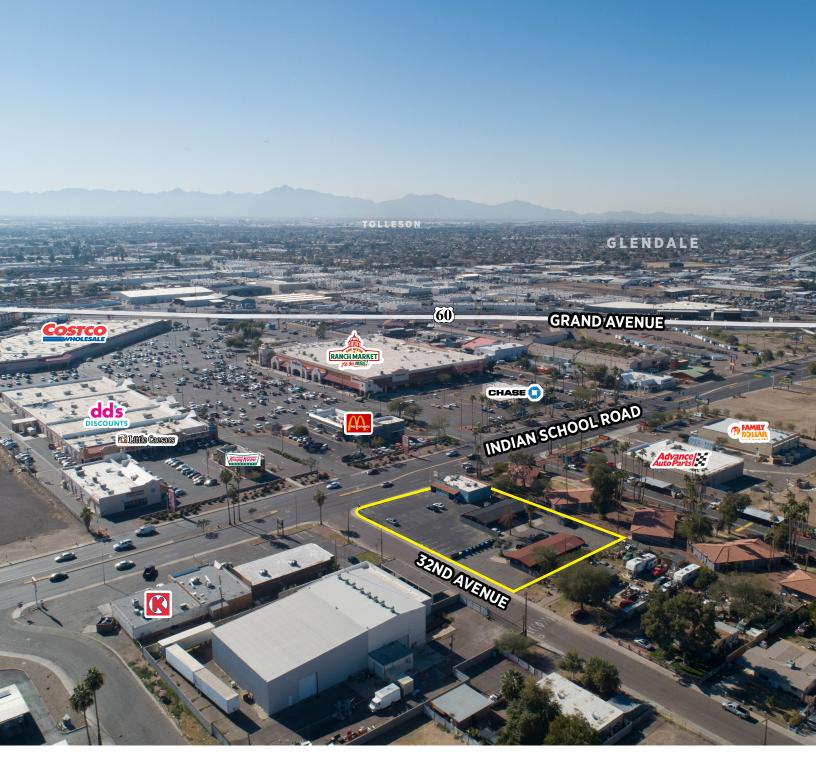

#### **Property Highlights**

- ± 0.75 AC PAD available
- Highly visible location along Indian School Road (53,674 VPD).
- Price: Please Call
- Strong freeway access with the US 60 Highway less than 1 mile away.
- Other nearby national tenants include Costco, Ranch Market, dd's Discounts, McDonald's, Chase Bank, Advance Auto Parts and Family Dollar.

### **Aerial Map**

Shane Carter Associate +1 602 224 4442 shane.carter@cushwake.com

2555 E Camelback Rd, Ste 400 Phoenix, AZ 85016 main: +1 602 954 9000 fax: +1 602 253 0528 **cushmanwakefield.com**