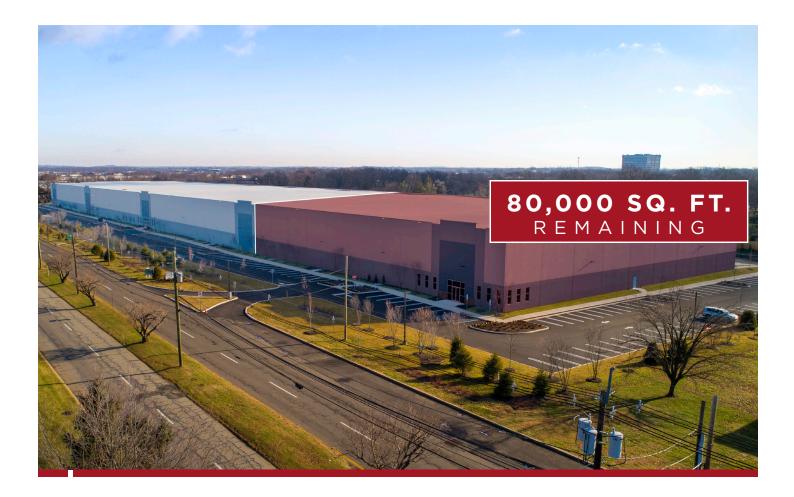

## PILOT OFFERS SIGNIFICANT OPERATING EXPENSE SAVINGS

| AVAILABLE SPACE | ±79,650 sq. ft.                             | LOADING DOCKS    | 11 Doors: 9' x 10' with 35,000 lbs. levelers                                     |
|-----------------|---------------------------------------------|------------------|----------------------------------------------------------------------------------|
| BUILDING SIZE   | 277,830 sq. ft.                             | DRIVE-IN DOORS   | One (12' x 14')                                                                  |
| OFFICE SPACE    | Allowance for 5%,<br>3,982 sq. ft. at grade | CAR PARKING      | 246 built spaces,<br>205 banked                                                  |
| ACRES           | 19.4                                        | TRAILER PARKING  | 9 spaces                                                                         |
| CEILING HEIGHT  | 36' clear                                   | LIGHTING         | LED with motion sensors at 15-<br>foot candles at 10' from floor in<br>speed bay |
| COLUMN SPACING  | 54' x 50' typical,<br>54' x 61' speed bay   | SPRINKLER SYSTEM | ESFR                                                                             |
| TRUCK COURT     | 140'                                        | POWER            | 700 AMPS                                                                         |
| FLOOR LOAD      | 800 lbs live load Ductilcrete               | ROOF             | 60 mm white TPO thermoplastic                                                    |
|                 |                                             | OCCUPANCY DATE   | Immediate                                                                        |