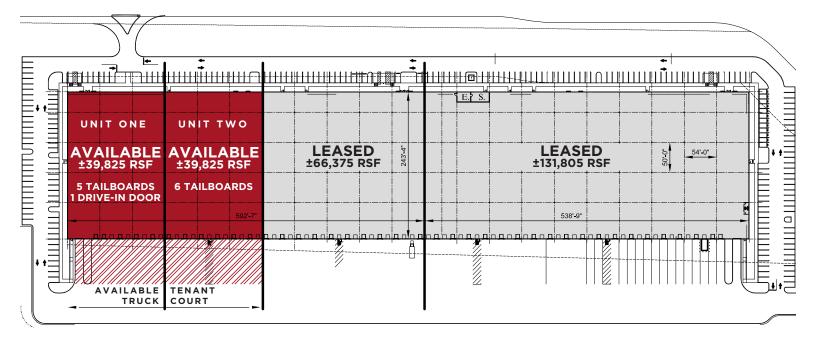

## PILOT OFFERS SIGNIFICANT OPERATING EXPENSE SAVINGS

| AVAILABLE SPACE | ±79,650 sq. ft.                             | LOADING DOCKS    | 11 Doors: 9' x 10' with 35,000 lbs. levelers                                     |
|-----------------|---------------------------------------------|------------------|----------------------------------------------------------------------------------|
| BUILDING SIZE   | 277,830 sq. ft.                             | DRIVE-IN DOORS   | One (12' x 14')                                                                  |
| OFFICE SPACE    | Allowance for 5%,<br>3,982 sq. ft. at grade | CAR PARKING      | 246 built spaces,<br>205 banked                                                  |
| ACRES           | 19.4                                        | TRAILER PARKING  | 9 spaces                                                                         |
| CEILING HEIGHT  | 36' clear                                   | LIGHTING         | LED with motion sensors at 15-<br>foot candles at 10' from floor in<br>speed bay |
| COLUMN SPACING  | 54' x 50' typical,<br>54' x 61' speed bay   | SPRINKLER SYSTEM | ESFR                                                                             |
| TRUCK COURT     | 140'                                        | POWER            | 700 AMPS                                                                         |
| FLOOR LOAD      | 800 lbs live load Ductilcrete               | ROOF             | 60 mm white TPO thermoplastic                                                    |
|                 |                                             | OCCUPANCY DATE   | Immediate                                                                        |

## **DIVISION OPPORTUNITIES**

- HIGH-IMAGE CLASS A
  WAREHOUSE
- PRESTIGIOUS LOCATION
- IMMEDIATE ACCESS TO I-287 VIA TWO 4-WAY INTERCHANGES
- CORPORATE CAMPUS SETTING