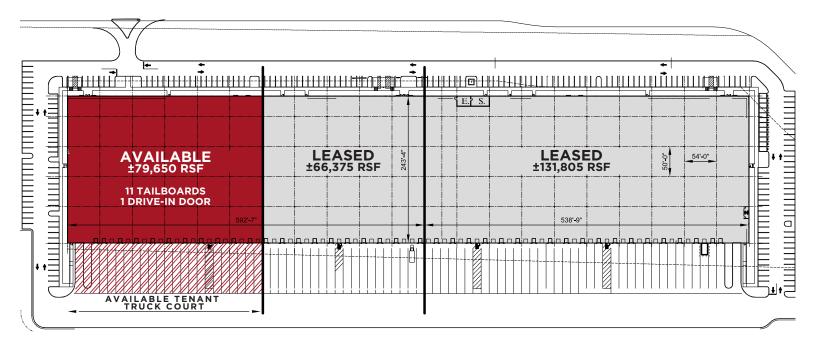

## PILOT OFFERS SIGNIFICANT OPERATING EXPENSE SAVINGS

| AVAILABLE SPACE | ±79,650 sq. ft.                             | LOADING DOCKS    | 11 Doors: 9' x 10' with 35,000 lbs. levelers                                     |
|-----------------|---------------------------------------------|------------------|----------------------------------------------------------------------------------|
| BUILDING SIZE   | 277,830 sq. ft.                             | DRIVE-IN DOORS   | One (12' x 14')                                                                  |
| OFFICE SPACE    | Allowance for 5%,<br>3,982 sq. ft. at grade | CAR PARKING      | 246 built spaces,<br>205 banked                                                  |
| ACRES           | 19.4                                        | TRAILER PARKING  | 9 spaces                                                                         |
| CEILING HEIGHT  | 36' clear                                   | LIGHTING         | LED with motion sensors at 15-<br>foot candles at 10' from floor in<br>speed bay |
| COLUMN SPACING  | 54' x 50' typical,<br>54' x 61' speed bay   | SPRINKLER SYSTEM | ESFR                                                                             |
| TRUCK COURT     | 140'                                        | POWER            | 700 AMPS                                                                         |
| FLOOR LOAD      | 800 lbs live load Ductilcrete               | ROOF             | 60 mm white TPO thermoplastic                                                    |
|                 |                                             | OCCUPANCY DATE   | Immediate                                                                        |