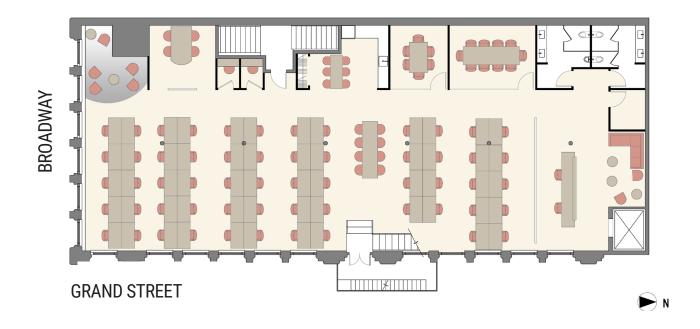

#### FLOOR PLAN – PROPOSED LAYOUT

2ND FLOOR - 6,500 RSF (Single Floor Tenant)

3RD FLOOR - 6,500 RSF (Single Floor Tenant)