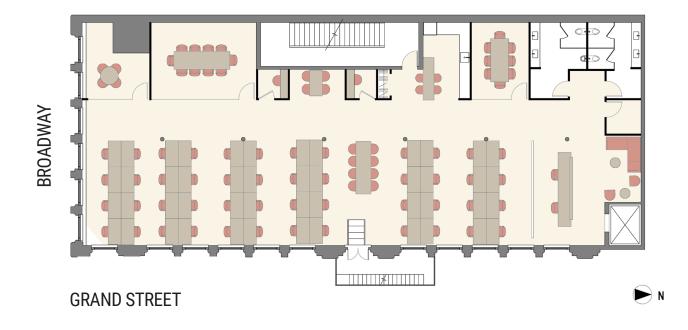

#### FLOOR PLAN – PROPOSED LAYOUT

2ND FLOOR - 6,500 RSF (Two Floor Tenant)

3RD FLOOR - 6,500 RSF (Two Floor Tenant)