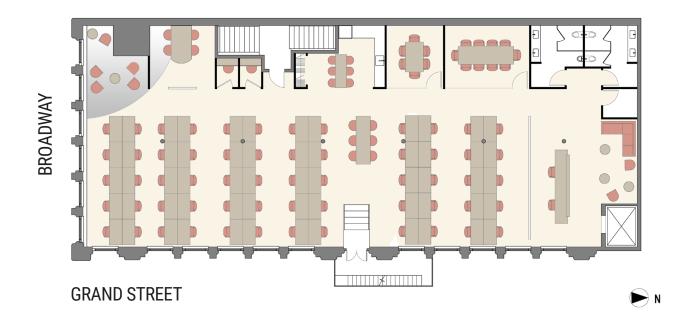

#### FLOOR PLAN – PROPOSED LAYOUT

2ND FLOOR - 6,500 RSF (Single Floor Tenant)

3RD FLOOR - 6,500 RSF (Single Floor Tenant)