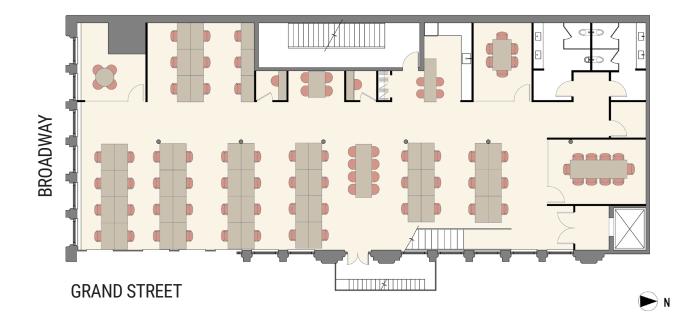

#### FLOOR PLAN – PROPOSED LAYOUT

2ND FLOOR - 6,500 RSF (Two Floor Tenant)

3RD FLOOR - 6,500 RSF (Two Floor Tenant)