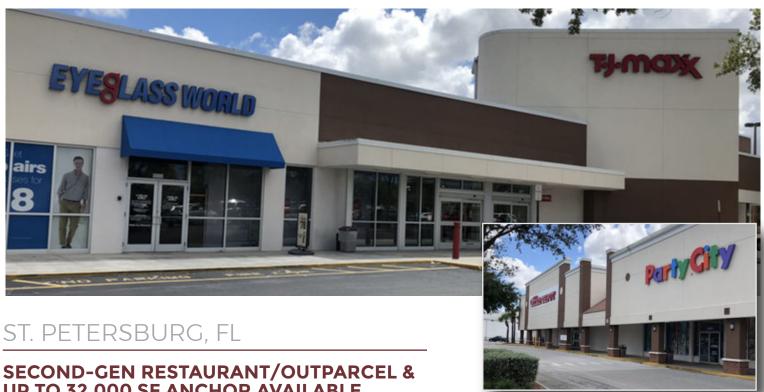

## CROSSROADS SHOPPING CENTER

1900-2100 Tyrone Blvd, St. Pete, FL 33710

- UP TO 32,000 SF ANCHOR AVAILABLE32,000 SF anchor and +/-10,000 SF box available
- Located at the SW corner of Tyrone Blvd & 22nd Ave N, in the heart of the Tyrone area
- Anchored by Home Depot, TJ Maxx, Ross, Office Depot, and West Marine
- Across the street from Tyrone Square mall and its tenants Dick's Sporting Goods, DSW, FiveBelow, PetSmart, Old Navy, and More

### SITE PLAN

|  | UNIT  | TENANT                    | SF     | UNIT | TENANT             | SF      |
|--|-------|---------------------------|--------|------|--------------------|---------|
|  | A0001 | Available (Restaurant)    | 6,689  | 2060 | Eyeglass World     | 4,504   |
|  | B0001 | Royal Pets                | 14,560 | 2070 | Tyrone Frame       | 700     |
|  | C0001 | Navy Federal Credit Unior | 3,202  | 2170 | Home Depot         | 134,576 |
|  | 1950  | Office Depot              | 24,185 | 2176 | Tsunami Steakhouse | 5,187   |
|  | 1960  | Party City                | 11,015 | 2186 | Starbucks          | 1,701   |
|  | 2000  | Available                 | 10,642 | 2250 | Fifth Third Bank   | 9,265   |
|  | 2010  | West Marine               | 27,712 | 5000 | Available          | 32,000  |
|  | 2022  | Ross                      | 25,497 |      |                    |         |
|  | 2050  | TJ Maxx                   | 27,883 |      |                    |         |