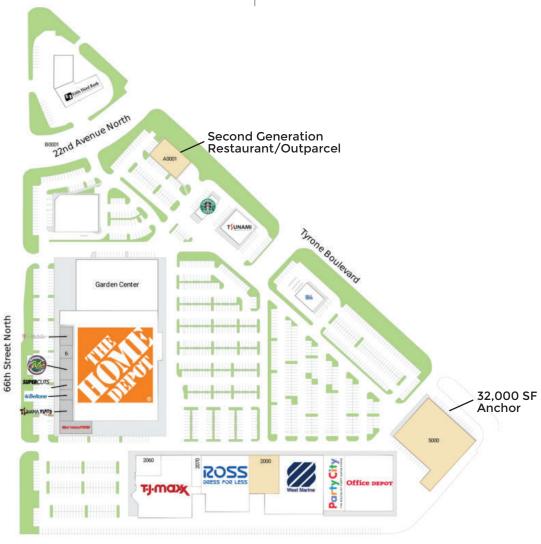

### SITE PLAN

|  | UNIT  | TENANT                    | SF     | UNIT | TENANT             | SF      |
|--|-------|---------------------------|--------|------|--------------------|---------|
|  | A0001 | Available (Restaurant)    | 6,689  | 2060 | Eyeglass World     | 4,504   |
|  | B0001 | Royal Pets                | 14,560 | 2070 | Tyrone Frame       | 700     |
|  | C0001 | Navy Federal Credit Unior | 3,202  | 2170 | Home Depot         | 134,576 |
|  | 1950  | Office Depot              | 24,185 | 2176 | Tsunami Steakhouse | 5,187   |
|  | 1960  | Party City                | 11,015 | 2186 | Starbucks          | 1,701   |
|  | 2000  | Available                 | 10,642 | 2250 | Fifth Third Bank   | 9,265   |
|  | 2010  | West Marine               | 27,712 | 5000 | Available          | 32,000  |
|  | 2022  | Ross                      | 25,497 |      |                    |         |
|  | 2050  | TJ Maxx                   | 27,883 |      |                    |         |