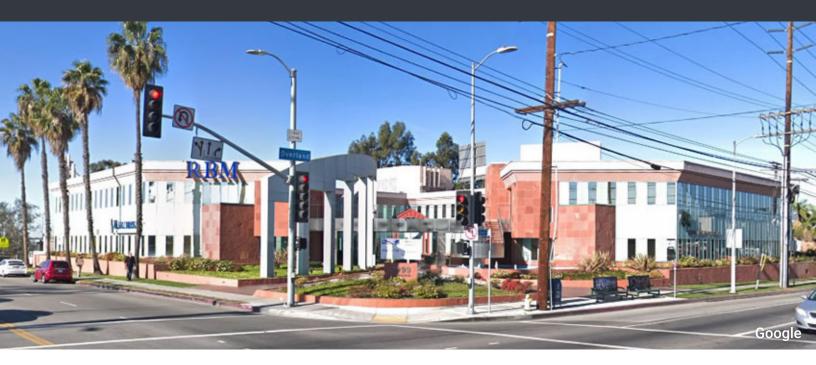

## **2999 OVERLAND AVENUE** LOS ANGELES, CA 90064

**AVAILABLE SPACE** 

1st Floor: Approximately 550 rentable square feet. Open space with some windows.

**RENTAL RATE** 

\$2.75 per rentable square foot, per month, full service gross (plus annual increases).