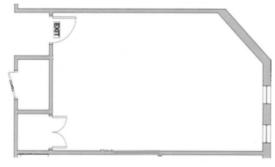

## **2999 OVERLAND AVENUE** LOS ANGELES, CA 90064

**AVAILABLE SPACE** 

1st Floor: Approximately 550 rentable square feet. Open space with some windows.

**RENTAL RATE** 

\$2.75 per rentable square foot, per month, full service gross (plus annual increases).