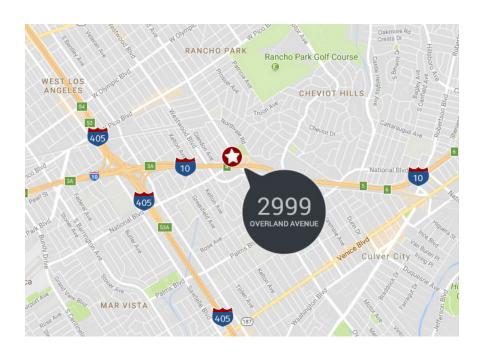

## **2999 OVERLAND AVENUE** LOS ANGELES, CA 90064

**AVAILABLE SPACE** 

1st Floor: Approximately 550 rentable square feet. Open space with some windows.

**RENTAL RATE** 

\$2.75 per rentable square foot, per month, full service gross (plus annual increases).

**AVAILABILITY** 

Immediately.

**PARKING** 

2.3 per 1,000 RSF at current building rates.

- » Outstanding freeway access.
- » Easy access to Downtown Los Angeles and West Los Angeles.
- » Subterranean parking.
- » Electric vehicle charging stations.