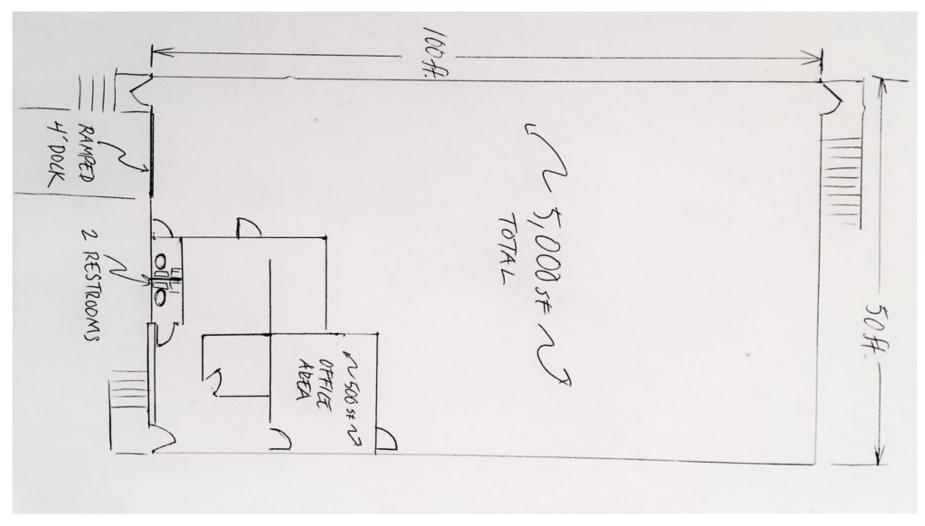

#### **PROPERTY SUMMARY**

**2 Bays Available:** 5,000 SF each; 10,000 SF total

Lease Rate: \$12.50/SF (NNN)

Parking: 10 spaces/bay

\*Additional Parking Available\* Up to 10,000 SF in rear of bldg

Zoning: I (Industrial)

#### **PROPERTY HIGHLIGHTS**

- Hard-to-find flex spaces within Alexandria city limits are adjacent, but cannot be connected internally (different grades)
- #80 warehouse bay is 18' clear with 4' loading dock. Glass-front office space approx 500 SF.
- #82 warehouse bay is 14' clear with 4' loading dock. Smaller office space has windows onto warehouse.
- Surface, free and unreserved parking for 10 cars (per unit)
- Building signage available
- Additional outdoor storage for vehicles or equipment available on 10,000 SF gravel lot
- All utilities paid by tenant directly to service providers
- NNN expenses estimated to be \$2.75/SF for 2019
- Quick access to major arteries: Rte 7 (1.8mi); I-395 (2.4 mi); I-495 (2mi)
- Minutes to Old Town
- Located between Foxchase and Alexandria Commons shopping plazas,
- Nearby amenities include gas, banks, UPS store, Giant, Harris Teeter, Starbucks, Panera, McDonalds, Baja
  Fresh, Cava, and Chipotle, among others
- Lease term 3-10 years