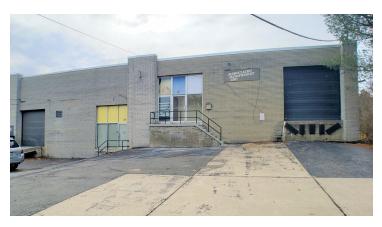

#### PROPERTY OVERVIEW

RARE OPPORTUNITY: Two adjacent industrial urban warehouse spaces in Alexandria with additional 10,000 SF for equipment or vehicle storage. \*Units can be leased separately or together.\* Property is three blocks from Duke Street. Easy access to the Capital Beltway via Telegraph Road.

#### **PROPERTY HIGHLIGHTS**

- Hard-to-find flex spaces within Alexandria city limits are adjacent, but cannot be connected internally (different grades)
- #80 warehouse bay is 18' clear with 4' loading dock. Glass-front office space approx 500 SF.
- #82 warehouse bay is 14' clear with 4' loading dock. Smaller office space has windows onto warehouse.
- Surface, free and unreserved parking for 10 cars (per unit)
- Building signage available
- Additional outdoor storage for vehicles or equipment available on 10,000 SF gravel lot
- All utilities paid by tenant directly to service providers
- NNN expenses estimated to be \$2.75/SF for 2019
- Quick access to major arteries: Rte 7 (1.8mi); I-395 (2.4 mi); I-495 (2mi)
- Minutes to Old Town
- Located between Foxchase and Alexandria Commons shopping plazas,
- Nearby amenities include gas, banks, UPS store, Giant, Harris Teeter, Starbucks, Panera, McDonalds, Baja
  Fresh, Cava, and Chipotle, among others
- Lease term 3-10 years