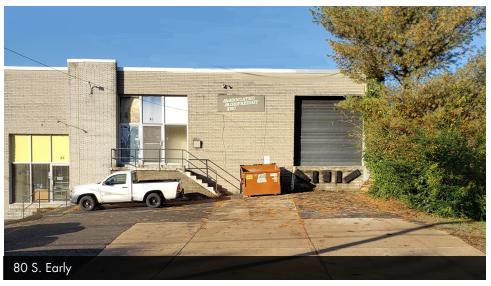

#### **PROPERTY HIGHLIGHTS**

- Hard-to-find flex spaces within Alexandria city limits are adjacent, but cannot be connected internally (different grades)
- #80 warehouse bay is 18' clear with 4' loading dock. Glass-front office space approx 500 SF.
- #82 warehouse bay is 14' clear with 4' loading dock. Smaller office space has windows onto warehouse.
- Surface, free and unreserved parking for 10 cars (per unit)
- Building signage available
- Additional outdoor storage for vehicles or equipment available on 10,000 SF gravel lot
- All utilities paid by tenant directly to service providers
- NNN expenses estimated to be \$2.75/SF for 2019
- Quick access to major arteries: Rte 7 (1.8mi); I-395 (2.4 mi); I-495 (2mi)
- Minutes to Old Town
- Located between Foxchase and Alexandria Commons shopping plazas,
- Nearby amenities include gas, banks, UPS store, Giant, Harris Teeter, Starbucks, Panera, McDonalds, Baja
  Fresh, Cava, and Chipotle, among others
- Lease term 3-10 years