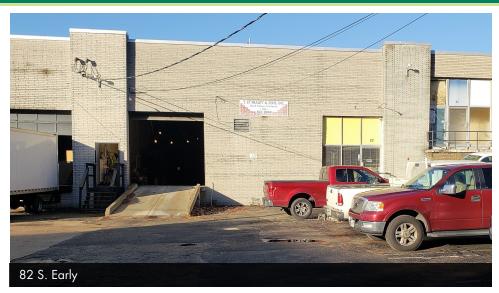

#### **PROPERTY HIGHLIGHTS**

- Hard-to-find flex spaces within Alexandria city limits are adjacent, but cannot be connected internally (different grades)
- #80 warehouse bay is 18' clear with 4' loading dock. Glass-front office space approx 500 SF.
- #82 warehouse bay is 14' clear with 4' loading dock. Smaller office space has windows onto warehouse.
- Surface, free and unreserved parking for 10 cars (per unit)
- Building signage available
- Additional outdoor storage for vehicles or equipment available on 10,000 SF gravel lot
- All utilities paid by tenant directly to service providers
- NNN expenses estimated to be \$2.75/SF for 2019
- Quick access to major arteries: Rte 7 (1.8mi); I-395 (2.4 mi); I-495 (2mi)
- Minutes to Old Town
- Located between Foxchase and Alexandria Commons shopping plazas,
- Nearby amenities include gas, banks, UPS store, Giant, Harris Teeter, Starbucks, Panera, McDonalds, Baja
  Fresh, Cava, and Chipotle, among others
- Lease term 3-10 years