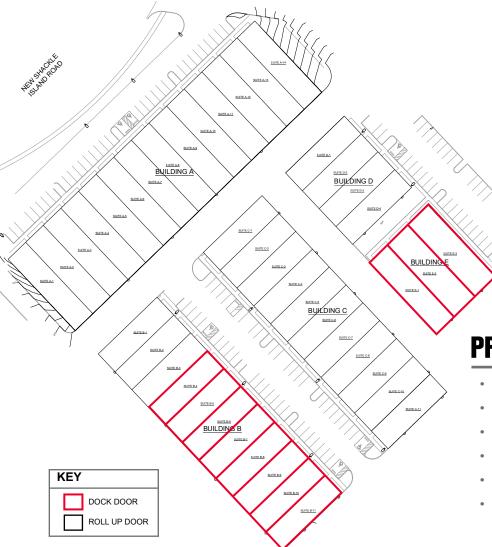

### **SITE PLAN**

**BUILDING A** 14 bays of 3,600 SF

**BUILDING B** 11 bays of 3,000 SF

**BUILDING C** 11 bays of 3,000 SF

**BUILDING D** 4 bays of 3,000 SF

**BUILDING E** 3 bays of 4,600 SF

V

C

## **PROPERTY HIGHLIGHTS**

BTS Offices

Ν

- Bays can be combined
- Dock door or roll up door per each bay
- 3 phase 200 AMP
- 16' minimum ceiling heights
- Sprinklered